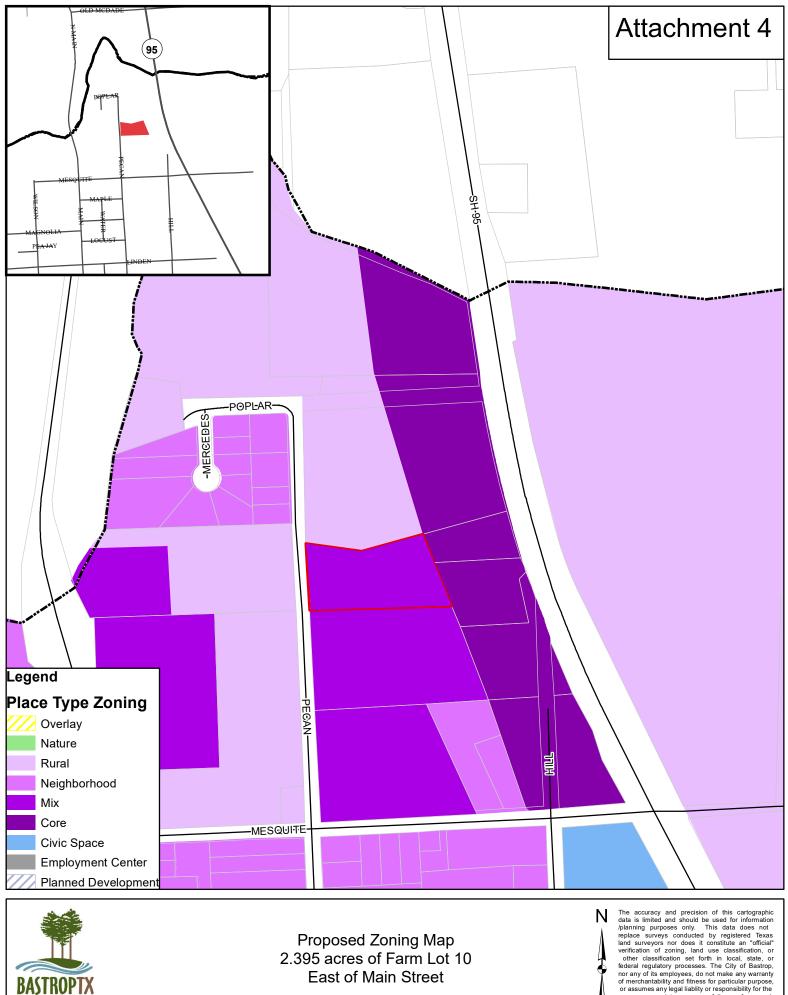

1 inch = 335.14 feet

Heart of the Lost Pines

Est. 1832

Date: 6/27/2022

The accuracy and precision of this cartographic data is limited and should be used for information /planning purposes only. This data does not replace surveys conducted by registered Texas land surveyors nor does it constitute an "official" verification of zoning, land use classification, or other classification set forth in local, state, or federal regulatory processes. The City of Bastrop, nor any of its employees, do not make any warranly of merchantability and fitness for particular purpose, or assumes any legal liabity or responsibility for the accuracy, completeness or usefulness of any such information, nor does it represent that its use would not infringe upon privately owned rights.