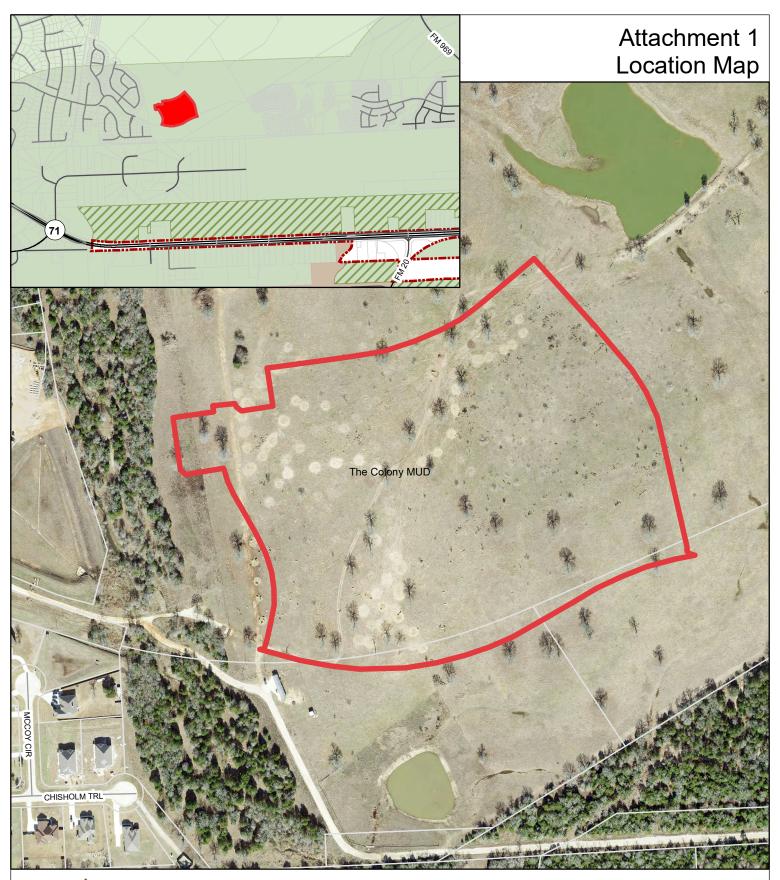

## The Colony MUD 1D Section 2 Preliminary Plat

1 inch = 300 feet

## Date: 6/27/2022

Date: 6/2//2022

The accuracy and precision of this cartographic data is limited and should be used for information /planning purposes only. This data does not replace surveys conducted by registered Texas land surveyors nor does it constitute an "official" verification of zoning, land use classification, or other classification set forth in local, state, or federal regulatory processes. The City of Bastrop, nor any of its employees, do not make any warranty of merchantability and fitness for particular purpose, or assumes any legal liability or responsibility for the accuracy, completeness or usefullness of any such information, nor does it represent that its use would not infringe upon privately o