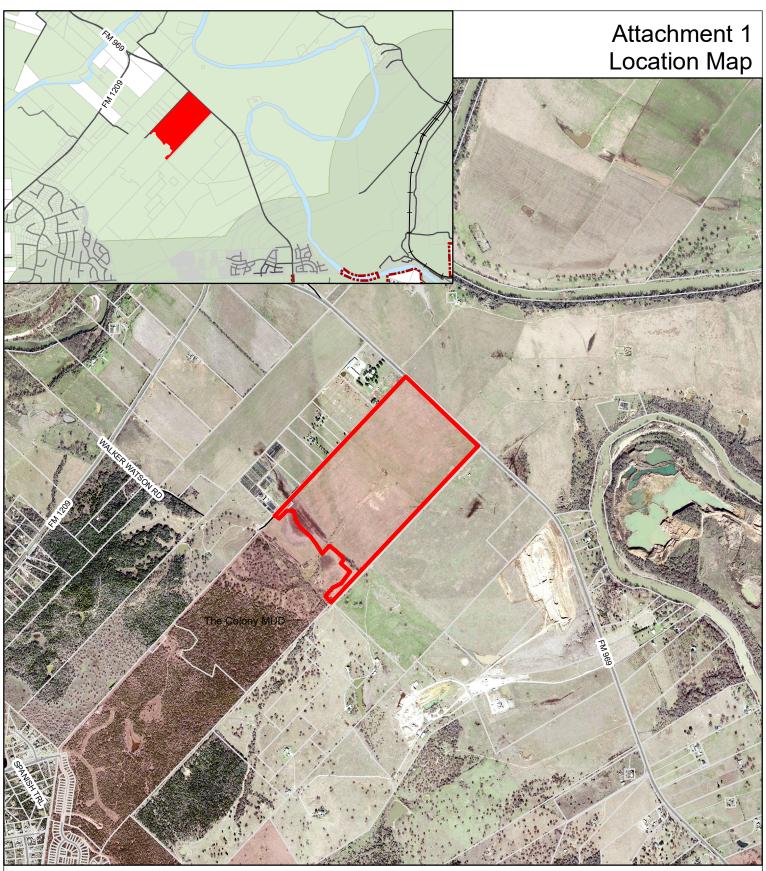

## The Colony MUD 1G, Section 1 Preliminary Plat Property Location Map

1 inch = 2,000 feet