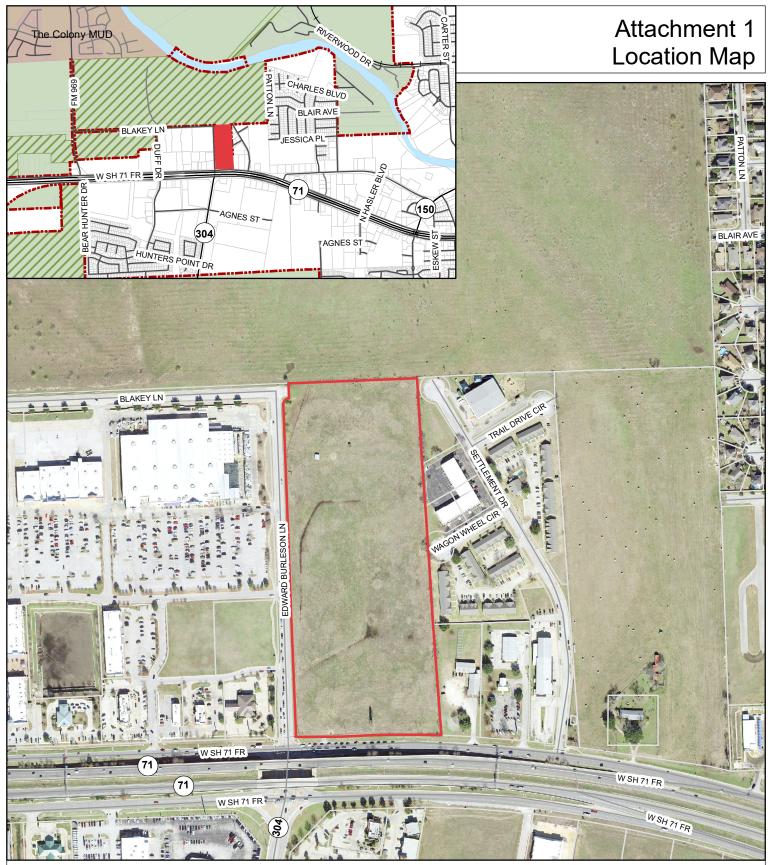

125 250 500 Feet

## Zoning Concept Scheme **Burleson Crossing East**

1 inch = 400 feet

## Date: 08/17/2023

Date: U8/11//2U23 The accuracy and precision of this cartographic data is limited and should be used for information /planning purposes only. This data does not replace surveys conducted by registered Texas land surveyors nor does it constitute an "official" verification of zoning, land use classification, or other classification set forth in local, state, or federal regulatory processes. The City of Bastrop, nor any of its employees, do not make any warranty of merchantability and fitness for particular purpose, or assumes any legal liability or responsibility for the accuracy, completeness or usefullness of any such information, nor does it represent that its use would not infringe upon privately owned rights.