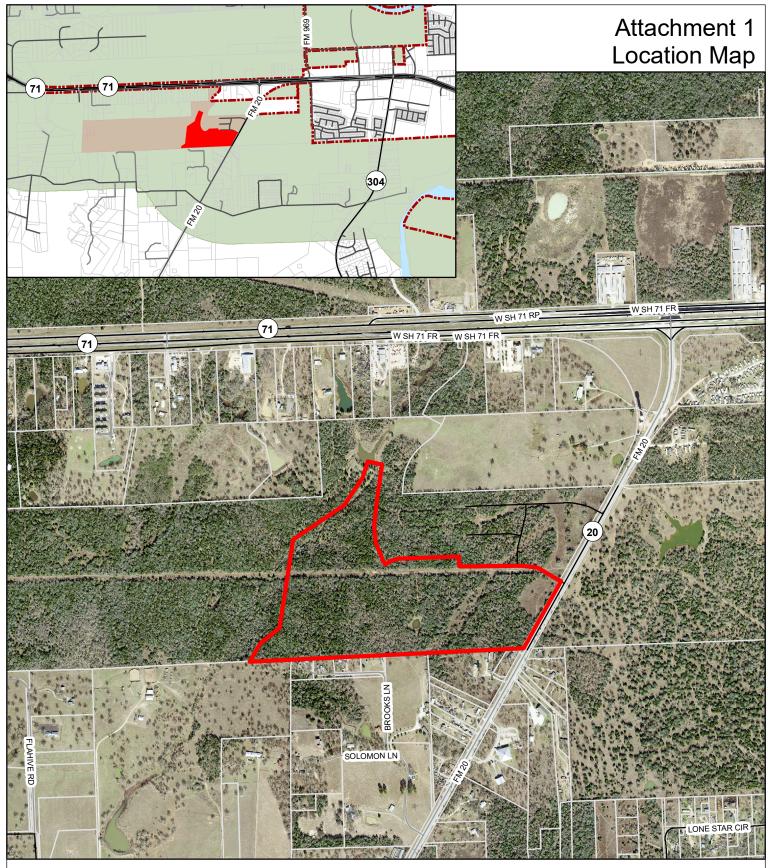

West Bastrop Village Phase 1, Section 2 Preliminary Plat Property Location Map

## Date: 8/25/2023

LJate: 8/25/2023 The accuracy and precision of this cartographic data is limited and should be used for information /planning purposes only. This data does not replace surveys conducted by registered Texas land surveyors nor does it constitute an "official" verification of zoning, land use classification, or other classification set forth in local, state, or federal regulatory processes. The City of Bastrop, nor any of its employees, do not make any warranty of merchantability and fitness for particular purpose, or assumes any legal liabity or responsibility for the accuracy, completeness or usefulness of any such information, nor does it represent that its use would not infringe upon privately owned rights.

Ν

235 470 940 Feet

1 inch = 1,000 feet