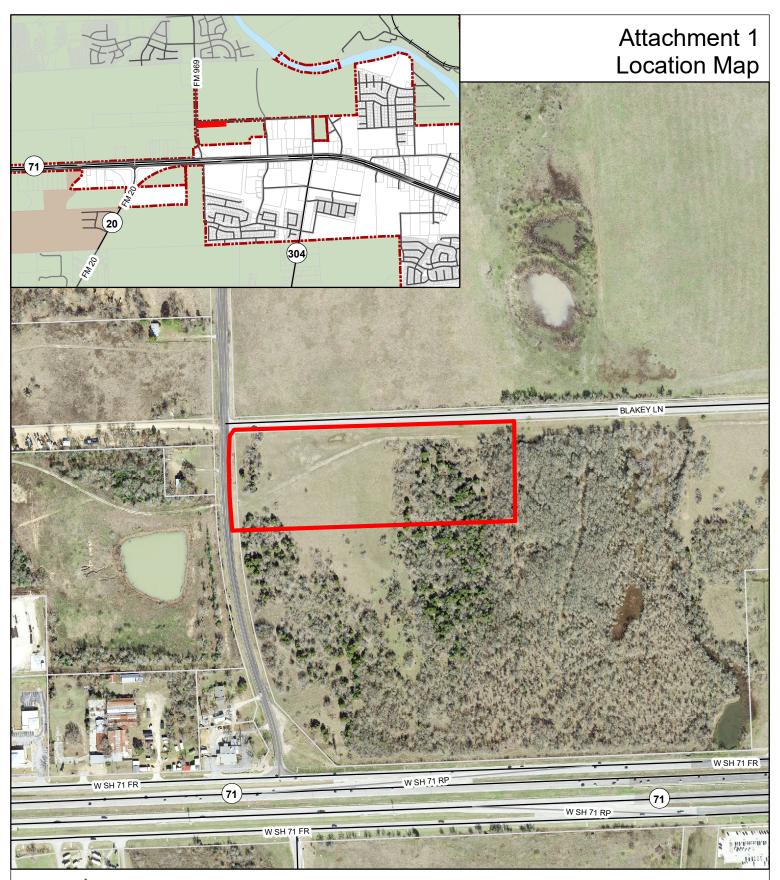

## Pearl 75 Phase 1 Replat **Property Location Map**

## Date: 8/25/2023

Date: 8/25/20/23

The accuracy and precision of this cartographic data is limited and should be used for information /planning purposes only. This data does not replace surveys conducted by registered Texas land surveyors nor does it constitute an "official" verification of zoning, land use classification, or other classification set forth in local, state, or federal regulatory processes. The City of Bastrop, nor any of its employees, do not make any warranty of merchantability and fitness for particular purpose, or assumes any legal liability or responsibility for the accuracy, completeness or usefullness of any such information, nor does it represent that its use would not infringe upon privately owned rights.