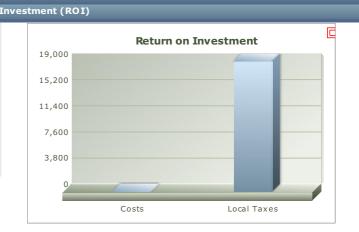

|                          | Event Return On I |
|--------------------------|-------------------|
| Direct Total Tax ROI     |                   |
| Direct Tax Receipts      | \$17,785.89       |
| DMO Hosting Costs        | \$0.00            |
| Direct ROI               | \$17,785.89       |
| Net Present Value        | \$17,433.37       |
| Direct ROI (%)           | -                 |
| Total                    |                   |
| Total Local Tax Receipts | \$18,965.66       |
| Total ROI                | \$18,965.66       |
| Net Present Value        | \$18,589.76       |
| Total ROI (%)            | -                 |