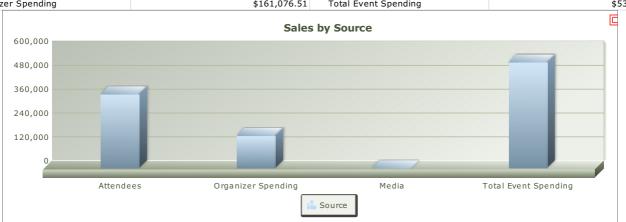

| Direct Business Sales |              |                      |              |
|-----------------------|--------------|----------------------|--------------|
| Sales by Source       |              |                      |              |
| Attendees Spending    | \$369,431.00 | Exhibitor Spending   | \$0.00       |
| Organizer Spending    | \$161,076.51 | Total Event Spending | \$530,507.52 |