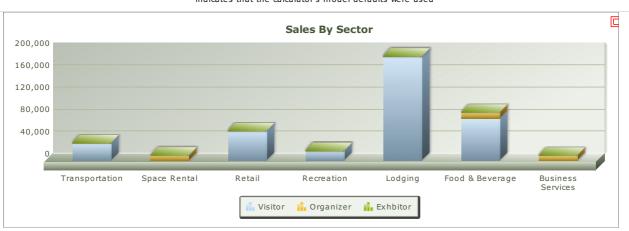

| Business Sales by Sector                                   |              |              |                |              |
|------------------------------------------------------------|--------------|--------------|----------------|--------------|
| Industry                                                   | Attendees    | Organizer    | Media/Sponsors | Total        |
| Lodging                                                    | \$188,759.43 | \$1,410.53*  | \$0.00         | \$190,169.96 |
| Transportation                                             | \$31,153.11  | \$470.18*    | \$0.00         | \$31,623.29  |
| Food & Beverage                                            | \$76,614.68  | \$11,300.00  | \$0.00         | \$87,914.68  |
| Retail                                                     | \$54,127.93  | \$0.00       | \$0.00         | \$54,127.93  |
| Recreation                                                 | \$18,775.85  | \$0.00       | \$0.00         | \$18,775.85  |
| Space Rental                                               | \$0.00       | \$10,400.00  | \$0.00         | \$10,400.00  |
| Business Services                                          | \$0.00       | \$137,495.80 | \$0.00         | \$137,495.80 |
| Totals                                                     | \$369,431.00 | \$161,076.51 | \$0.00         | \$530,507.52 |
| * indicates that the calculator's model defaults were used |              |              |                |              |