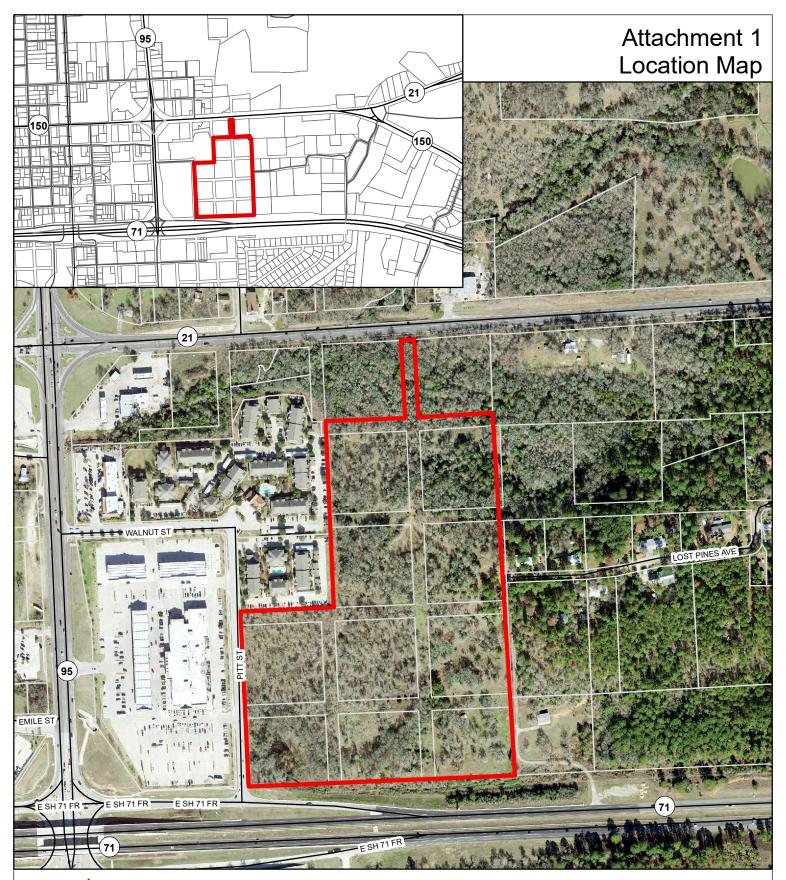

## **Bastrop Gateway PDD Location Map**

90 180

1 inch = 400 feet

## Date: 3/19/2024

Date: 3/19/2024

The accuracy and precision of this cartographic data is limited and should be used for information /planning purposes only. This data does not replace surveys conducted by registered Texas land surveyors nor does it constitute an "official" verification of zoning, land use classification, or other classification set forth in local, state, or federal regulatory processes. The City of Bastrop, nor any of its employees, do not make any warranty of merchantability and fitness for particular purpose, or assumes any legal liability or responsibility for the accuracy, completeness or usefullness of any such information, nor does it represent that its use would not infringe upon privately owned rights.