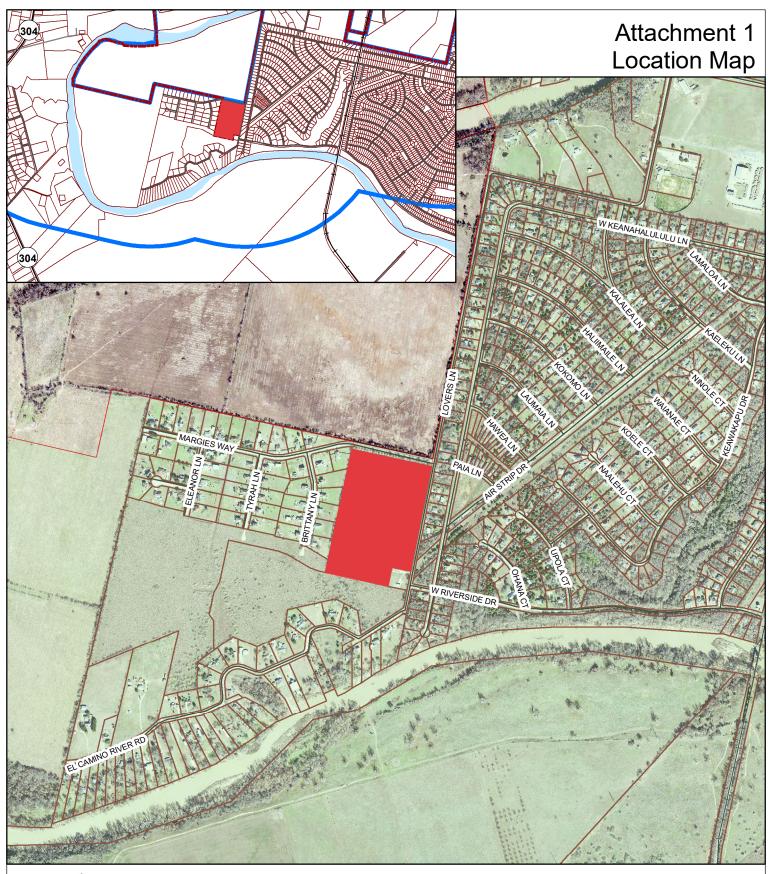

235 470 940 0 Feet 1 1

Lovers Lane **Final Plat** Location Map

1 inch = 1,000 feet