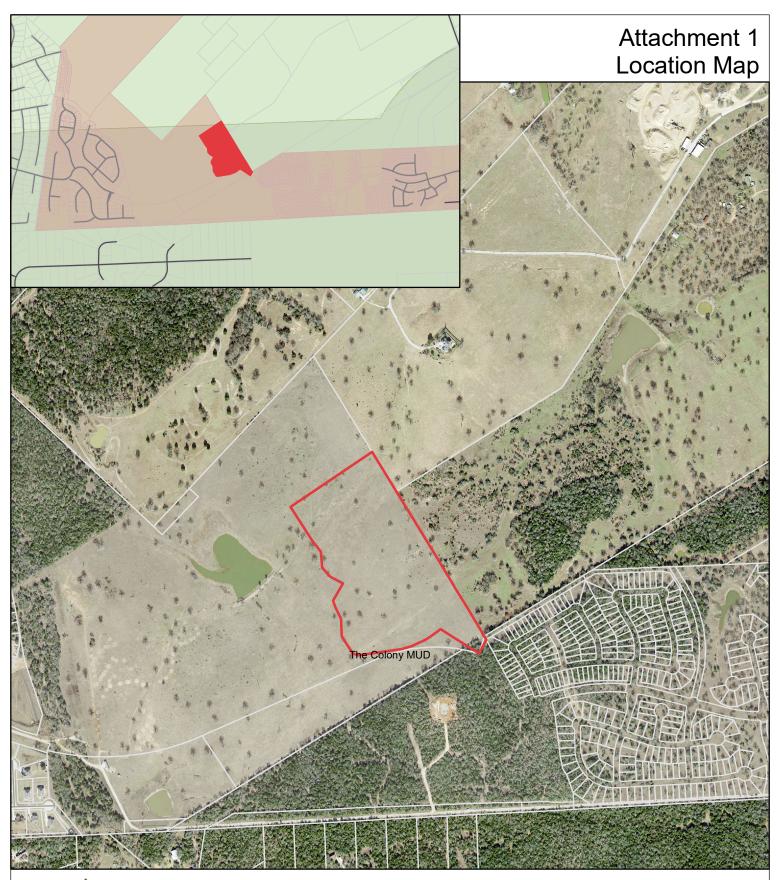

## The Colony MUD 1D Section 5 Preliminary Plat

1 inch = 800 feet

## Date: 9/26/2022

Date: 9/26/2022

The accuracy and precision of this cartographic data is limited and should be used for information /planning purposes only. This data does not replace surveys conducted by registered Texas land surveyors nor does it constitute an "official" verification of zoning, land use classification, or other classification set forth in local, state, or federal regulatory processes. The City of Bastrop, nor any of its employees, do not make any warranty of merchantability and fitness for particular purpose, or assumes any legal liability or responsibility for the accuracy, completeness or usefullness of any such information, nor does it represent that its use would not infringe upon privately owned rights.