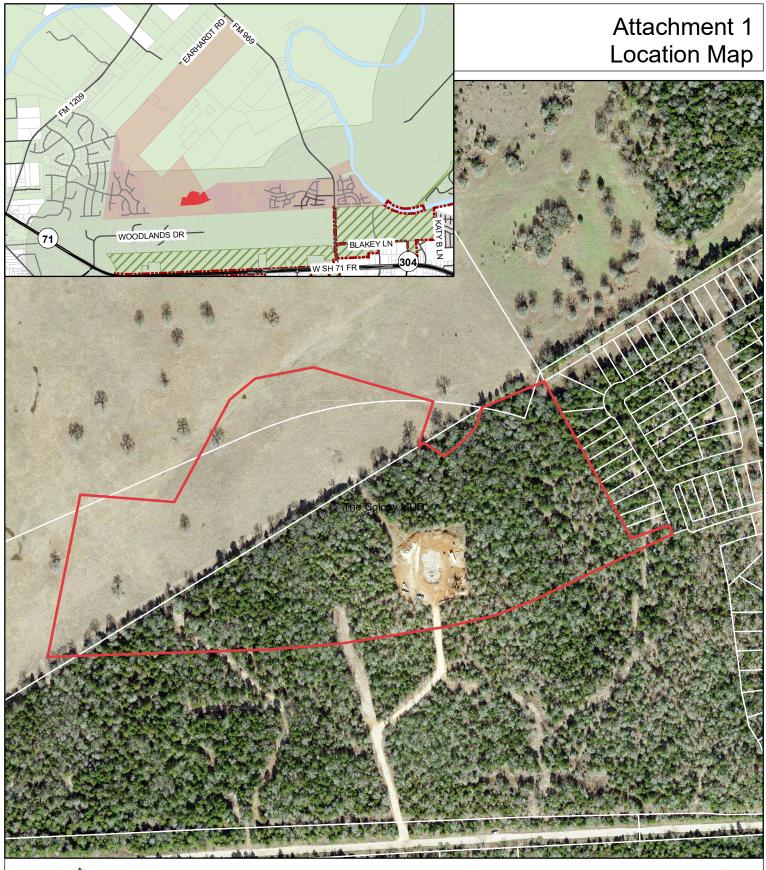

## Date: 2/18/2022

Date: 2/18/2022 The accuracy and precision of this cartographic data is limited and should be used for information /planning purposes only. This data does not replace surveys conducted by registered Texas land surveyors nor does it constitute an "official" verification of zoning, land use classification, or other classification set forth in local, state, or federal regulatory processes. The City of Bastrop, nor any of its employees, do not make any warranty of merchantability and fitness for particular purpose, or assumes any legal liabity or responsibility for the accuracy, completeness or usefulness of any such information, nor does it represent that its use would not infringe upon privately owned rights.

Ν

100 200 Feet

400

BAS

Heart of the Lost Pines

Est. 1832

1 inch = 300 feet

Subdivision Plat The Colony MUD 1C Section 8