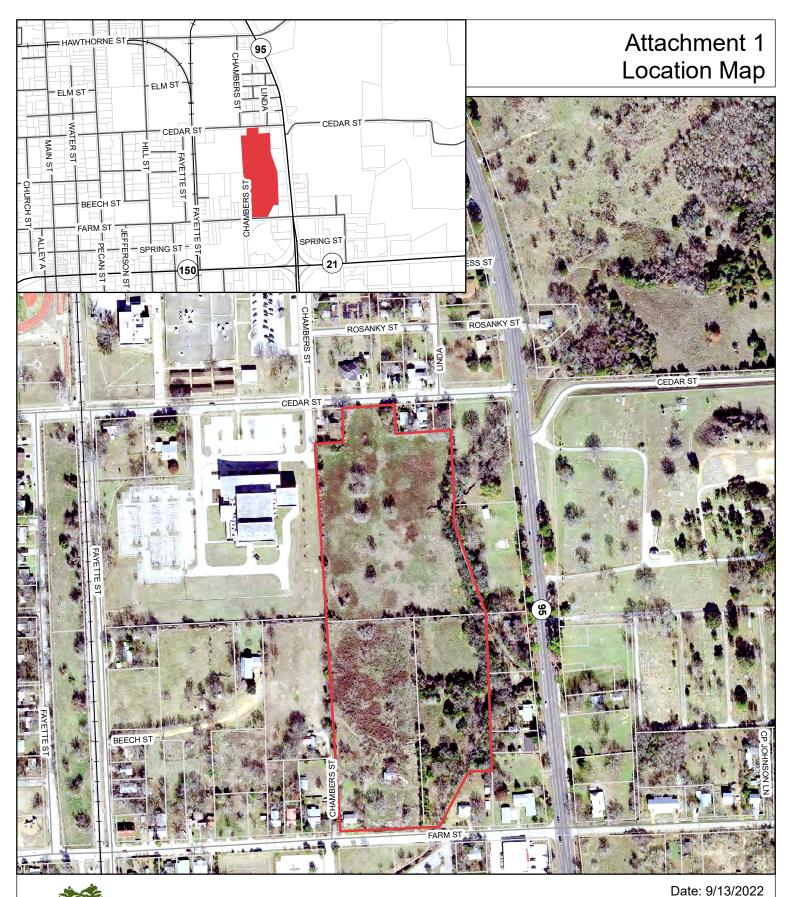

## Preliminary Plat

## Farm Street Village

Date: 9/13/2UZZ

The accuracy and precision of this cartographic data is limited and should be used for information /planning purposes only. This data does not replace surveys conducted by registered Texas land surveyors nor does it constitute an "official" verification of zoning, land use classification, or other classification set forth in local, state, or federal regulatory processes. The City of Bastrop, nor any of its employees, do not make any warranty of merchantability and fitness for particular purpose, or assumes any legal liability or responsibility for the accuracy, completeness or usefullness of any such information, nor does it represent that its use would not infringe upon privately owned rights.