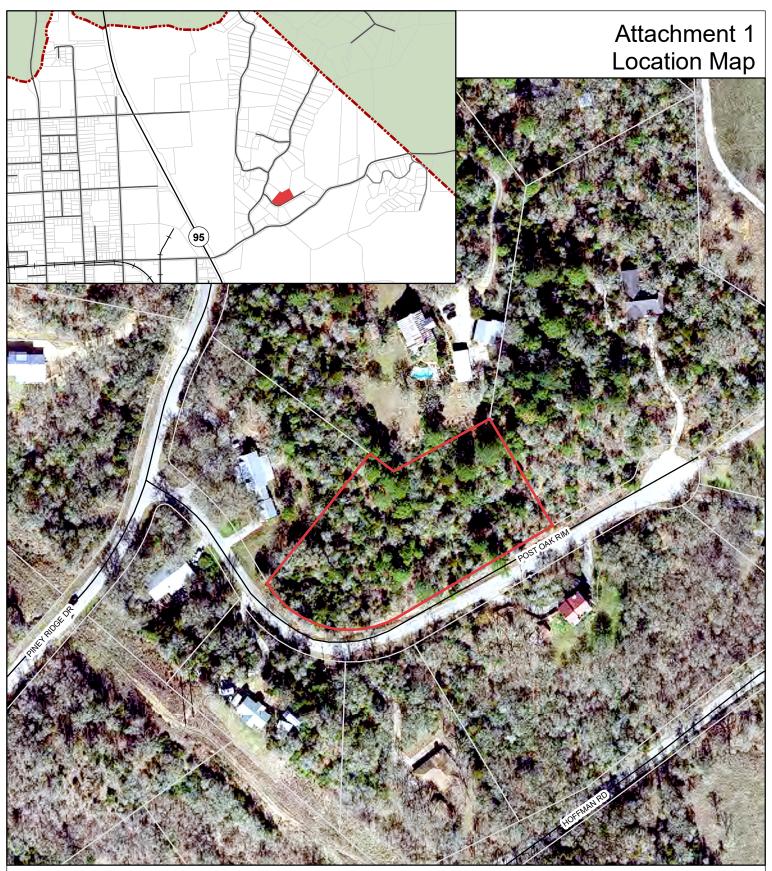

Piney Ridge, Section One, Block A, Lot 11 Replat and Subdivision Variances

1 inch = 150 feet