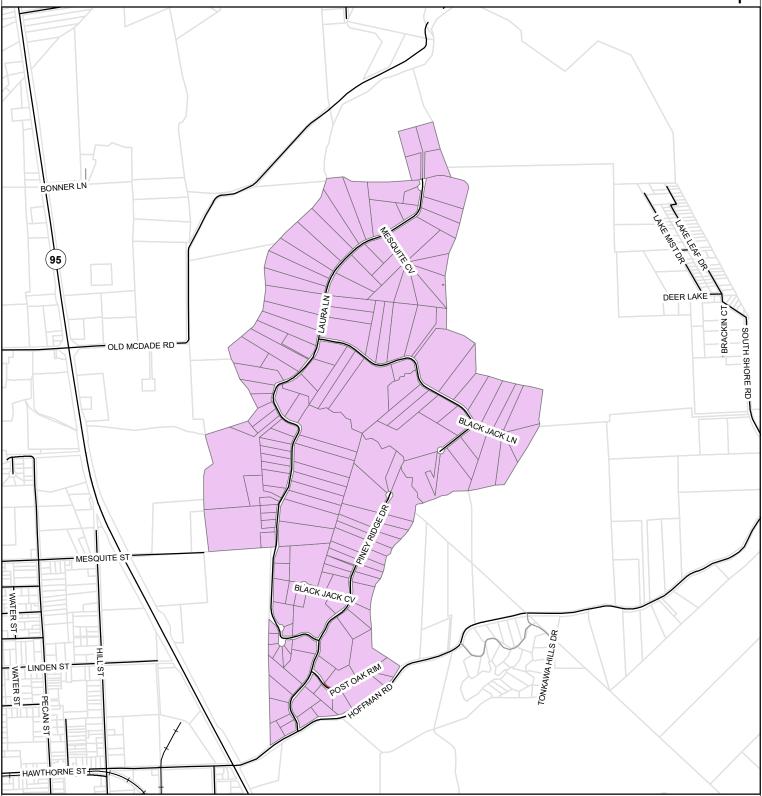

## Attachment 2 Location Map

## Piney Ridge Subdivision 170 Parcels

0 310 620 1,240 Feet

1 inch = 1,370 feet