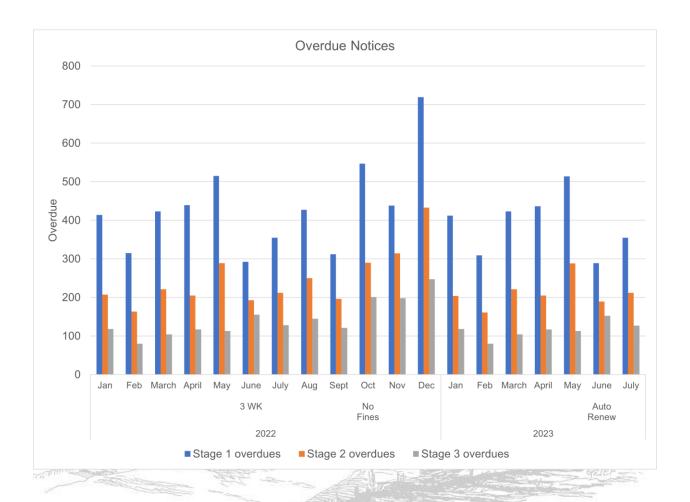

# **RAW DATA:**

2022

| Month     | Total<br>Overdues | Total Check-<br>Outs | Overdue<br>Percentage | Notes                |
|-----------|-------------------|----------------------|-----------------------|----------------------|
| January   | 739               | 6,674                | 11%                   | GRIEF -              |
| February  | 558               | 7,212                | 8%                    | Mary Control         |
| March     | 748               | 8,254                | 9%                    |                      |
| April     | 761               | 7,518                | 10%                   |                      |
| May       | 917               | 8,112                | 11%                   |                      |
| June      | 640               | 10,623               | 6%                    | Three Week Check-Out |
| July      | 695               | 9,102                | 8%                    |                      |
| August    | 822               | 9,538                | 9%                    | =                    |
| September | 629               | 7,260                | 9%                    |                      |
| October   | 1,038             | 7,012                | 15%                   | No Fines             |
| November  | 950               | 6,483                | 15%                   |                      |
| December  | 1,399             | 5,838                | 24%                   |                      |

## 2023

| Month    | Total<br>Overdues | Total Check-<br>Outs | Overdue<br>Percentage | Notes         |
|----------|-------------------|----------------------|-----------------------|---------------|
| January  | 734               | 6,919                | 11%                   |               |
| February | 550               | 6,896                | 8%                    |               |
| March    | 748               | 7,998                | 9%                    |               |
| April    | 758               | 7,067                | 11%                   |               |
| May      | 915               | 7,649                | 12%                   |               |
| June     | 630               | 12,092               | 5%                    | Auto-Renewals |
| July     | 694               | 11,077               | 6%                    |               |

#### **GRAPHIC:**