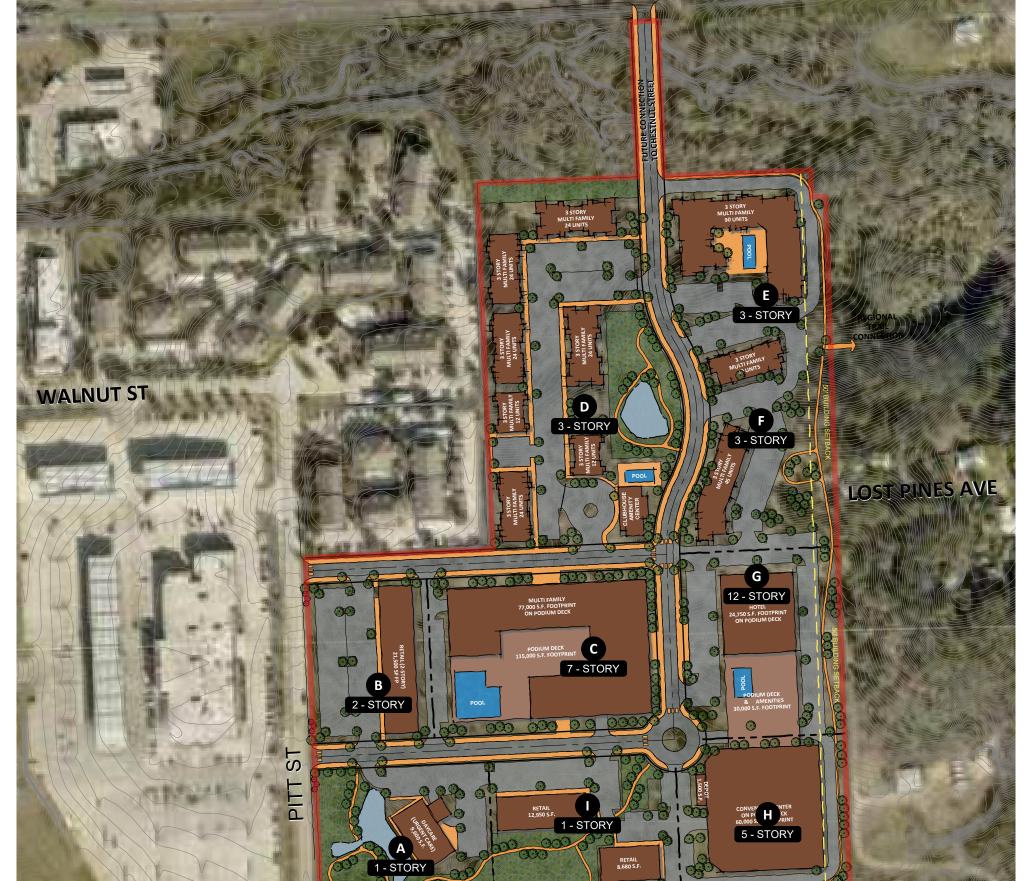

### **PDD MASTER PLAN**

### HOTEL SLIDE WITH CONFERENCE CENTER

NOTE:

MULTI-FAMILY, MIXED USE, COMMERCIAL, RETAIL, ENTERTAINMENT AND SUCH OTHER USES AS ARE PERMITTED IN THE BASE P-5 ZONE.

# CHESTNUT ST

### BASTROP GATEWAY BASTROP, TEXAS

All information furnished regarding this property is from sources deemed reliable. However, Consultant has not made an independent investigation of these sources and no warrantly or representation is made by Consultant as to the accuracy thereof and same is submitted subject to errors, omissions, land plan changes, or other conditions. This land plan is conceptual in nature and does not represent any regulatory approval. Land plan is subject to change.

PLACE designers, inc

PLANNING | LANDSCAPE ARCHITECTURE | ARCHITECTURE

211 S. BROWN | SUITE 300 | ROUND ROCK | TX | 78664 T : [512] 238 8912 | F : [512] 238 8913 | PLACEdesigners.com MAY 3, 2024

# HOTEL MOVED SOUTH