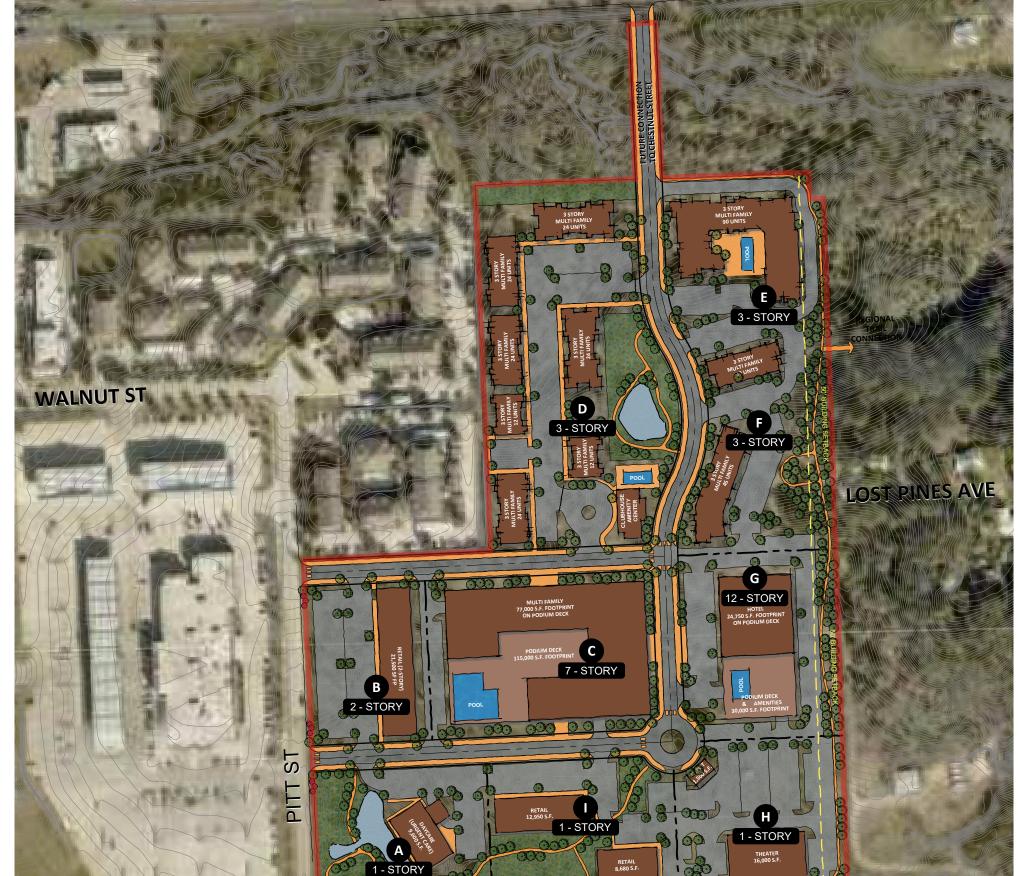

### **PDD MASTER PLAN**

#### NOTE:

MULTI-FAMILY, MIXED USE, COMMERCIAL, RETAIL, ENTERTAINMENT AND SUCH OTHER USES AS ARE PERMITTED IN THE BASE P-5 ZONE.

## CHESTNUT ST

#### BASTROP GATEWAY BASTROP, TEXAS

All information furnished regarding this property is from sources deemed reliable. However, Consultant has not made an independent investigation of these sources and no warrantly or representation is made by Consultant as to the accuracy thereof and same is submitted subject to errors, omissions, land plan changes, or other conditions. This land plan is conceptual in nature and does not represent any regulatory approval. Land plan is subject to change.

PLACE designers, inc.

PLANNING | LANDSCAPE ARCHITECTURE | ARCHITECTURE

211 S. BROWN | SUITE 300 | ROUND ROCK | TX | 78664 T : [512] 238 8912 | F : [512] 238 8913 | PLACEdesigners.com MAY 6, 2024