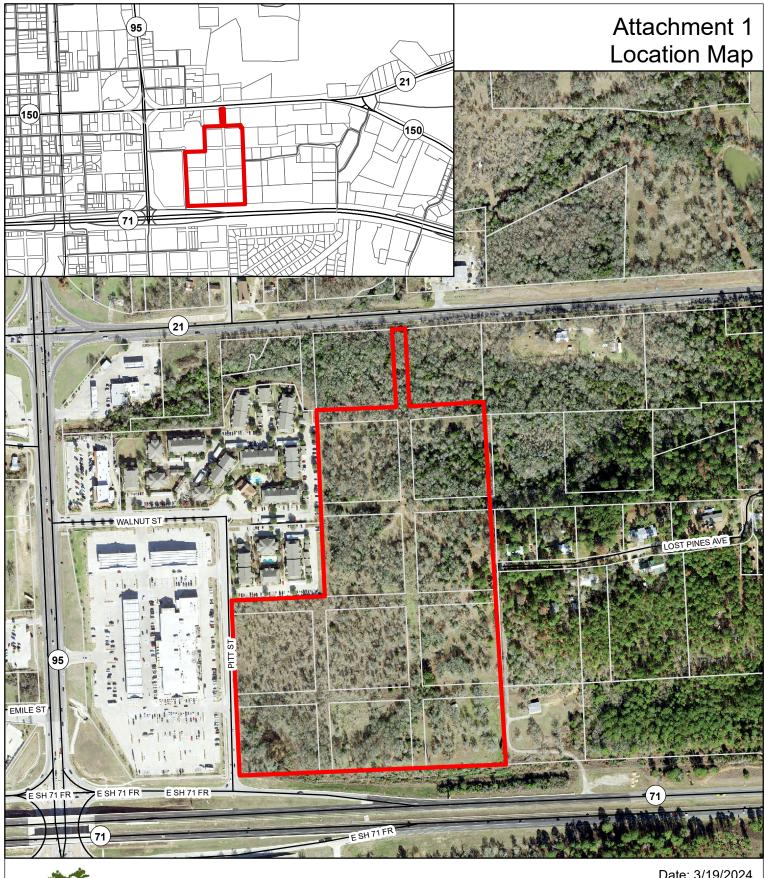

## **ITEM DETAILS:**

| Site Address/Property<br>ID: | The corner of Pitt Street and Highway 71. 39300, 47503, 47504, 39301, 36825, 47478, 47803, 36809, 47488, 47491 (as attached in Exhibit A of the PDD) |
|------------------------------|------------------------------------------------------------------------------------------------------------------------------------------------------|
| Total Acreage:               | 31.4559 +/-                                                                                                                                          |
| Acreage Rezoned:             | 31.4559 +/-                                                                                                                                          |
| Legal Description:           | 31.4559 +/- acres out of the A11 Bastrop Town Tract (see Exhibit A)                                                                                  |
| Legal Description.           | 51.4559 1/- acres out of the ATT basilop Town Tract (see Exhibit A)                                                                                  |
| Property Owner:              | Charuvila Mathew/Austin Bastrop LLC and Venkat Mallya/Avichi Pitt Street LLC                                                                         |
| Agent Contact:               | Liz Horvath/Place Designers                                                                                                                          |
| Existing Use:                | Vacant/Undeveloped                                                                                                                                   |
| Existing Zoning:             | P2 Rural and P5 Core                                                                                                                                 |
| Proposed Zoning:             | Planned Development District, P5 Core Base Zoning                                                                                                    |
| Character District:          | Lost Pines                                                                                                                                           |
| Future Land Use:             | Transitional Residential                                                                                                                             |
|                              |                                                                                                                                                      |
|                              |                                                                                                                                                      |

## **RECOMMENDATION:**

Hold public hearing and consider action on a recommendation for the Bastrop Gateway Zoning Concept Scheme, changing the zoning for 31.4559 +/- acres out of the A11 Bastrop Town Tract from P2 Rural and P5 Core to a Planned Development District (PDD) with a base district of P5 Core, as shown on Attachment 2, located at the corner of Pitt Street and Highway 71, within the city limits of Bastrop, Texas.

# **Bastrop Gateway PDD** Location Map

Date: 3/19/2024

Late: S/19/2U24 The accuracy and precision of this cartographic data is limited and should be used for information /planning purposes only. This data does not replace surveys conducted by registered Texas land surveyors nor does it constitute an "official" verification of zoning, land use classification, or other classification set forth in local, state, or federal regulatory processes. The City of Bastrop, nor any of its employees, do not make any warranty of merchantability and fitness for particular purpose, or assumes any legal liability or responsibility for the accuracy, completeness or usefulness of any such information, nor does it represent that its use would not infringe upon privately owned rights.

Bastrop Gateway is designed as a destination for residential, commercial and retail activity near major connecting highways just east of the Colorado River, less than ½ mile from City Hall and the Central Business District. This PDD is located on the eastern side of Bastrop with access from State Hwy 71, State Hwy 21 and 95. This 30-acre area sits high above the City Center with vistas east, west and south overlooking the Colorado River basin and luscious fertile agricultural land downstream.

The purpose of the Bastrop Gateway PDD (hereafter referred to as Gateway) is to guide the future development of the property, located near the northeast corner of SH 71 and SH 95 intersection. Inspired by a new appreciation for convenient, "live-work" environments this PDD brings nature closer to an evolving culture of work-from-home settings.