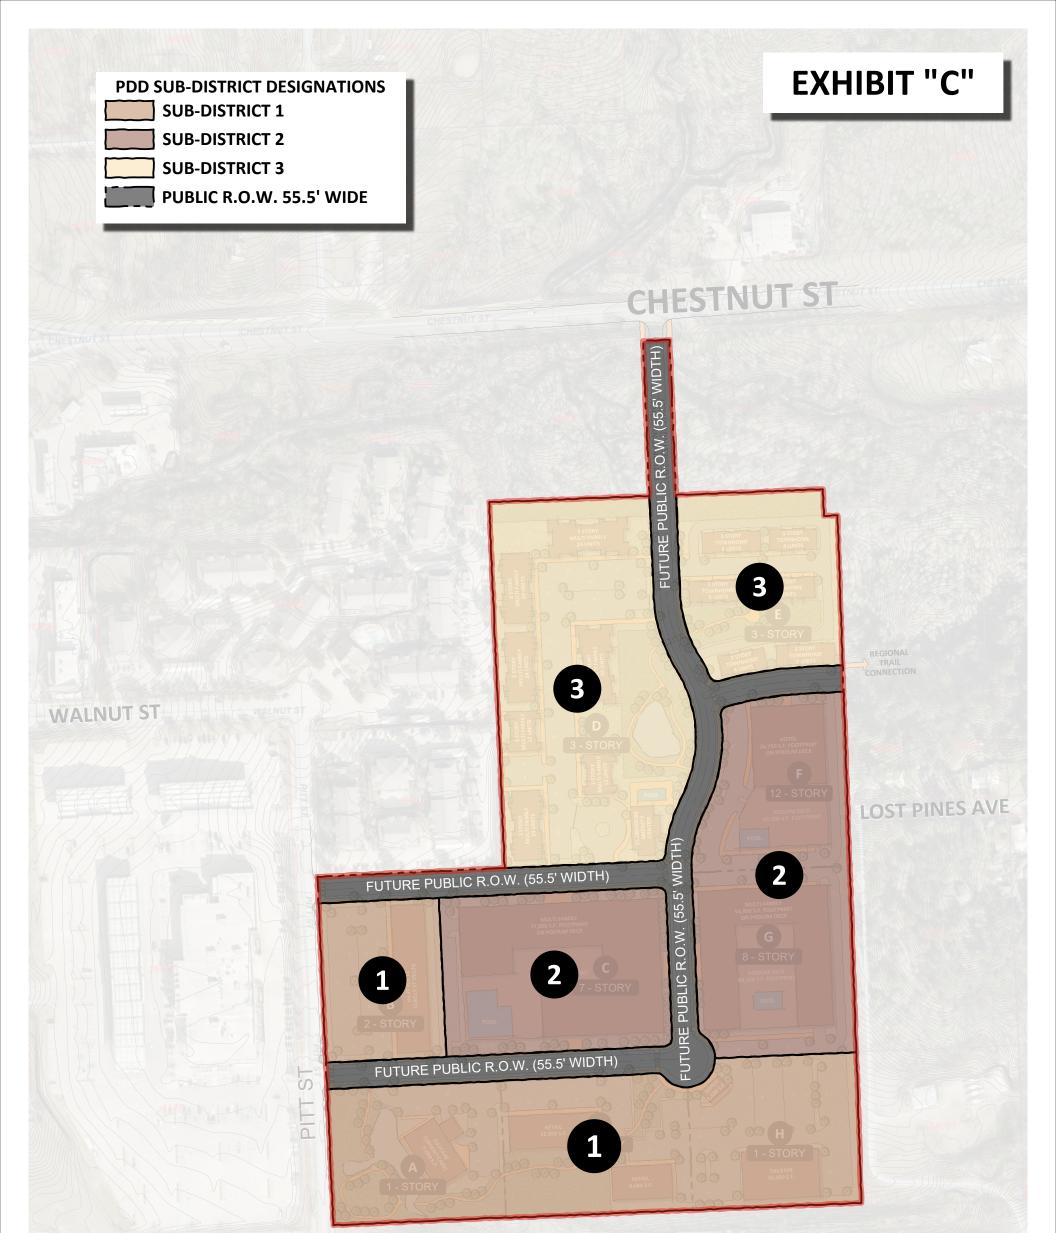

#### 4 DEVELOPMENT SUB-DISTRICTS

4.1 Improvements on the Property shall be designed and developed in three sub-districts as shown on Exhibit "C", being Sub-District 1, Sub-District 2, and Sub-District 3.

- **4.2** Sub-District 1 consists of approx. 9.2792 AC and is generally comprised of Master Plan Parcels A, B, H, & I
- **4.3** Sub-District 2 consists of approx. 8.8212 AC and is generally comprised of Master Plan Parcels C, F, & G
- 4.4 Sub-District 3 consists of approx. 9.0894 AC and is generally comprised of Master Plan Parcels D & E
- 4.5 Sub-District Uses defined as shown on the Master Plan Exhibit "B"

| SUB-DISTRICT | PRIMARY USE          | SECONDARY USE         |
|--------------|----------------------|-----------------------|
| 1            | Commercial           | Office / Multi-Family |
| 2            | Hotel / Multi-family | Commercial / Office   |
| 3            | Multi-Family         | Commercial / Office   |