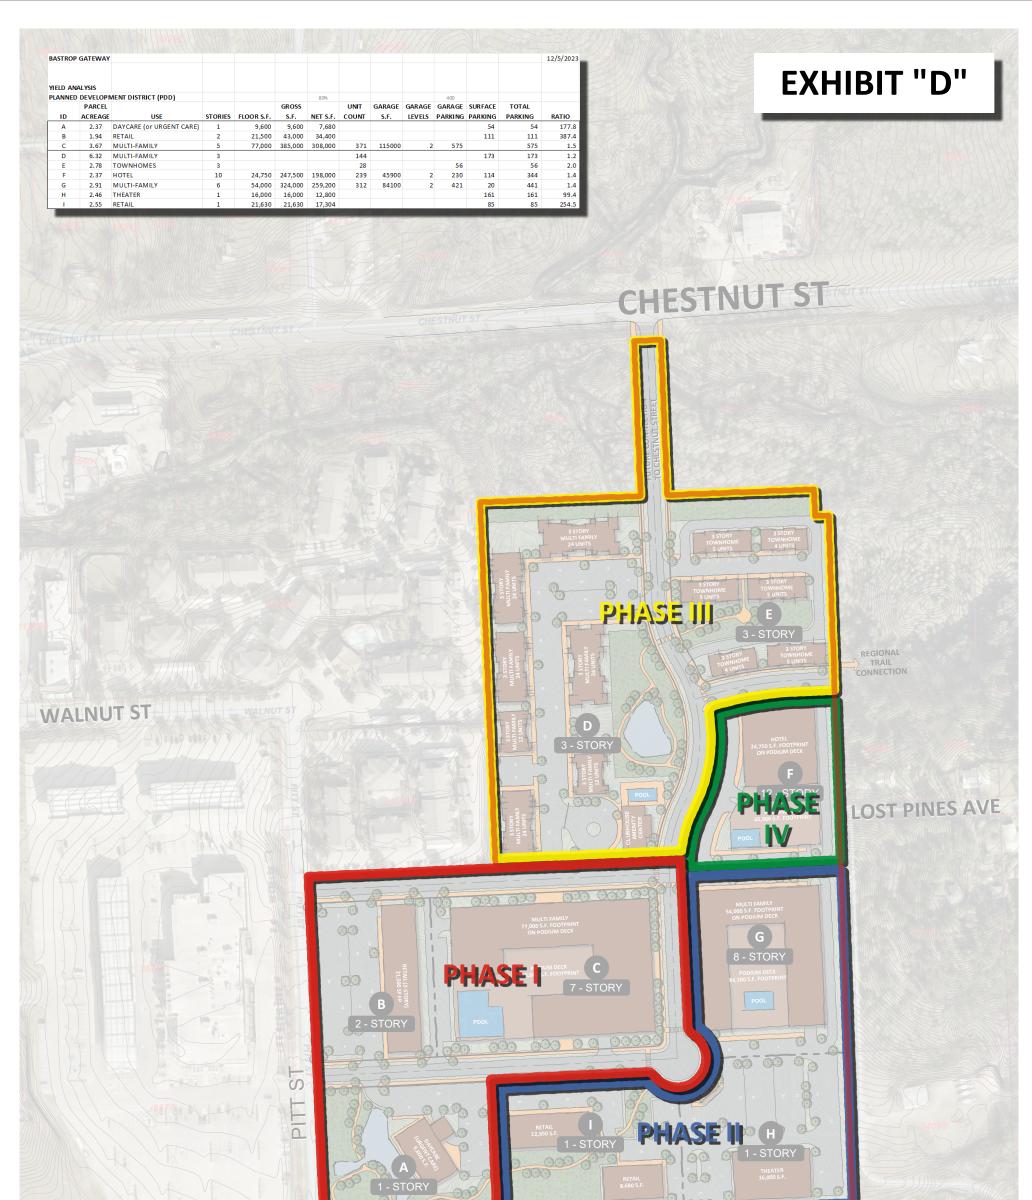

#### 4 DEVELOPMENT SUB-DISTRICTS

4.1 Improvements on the Property shall be designed and developed in three sub-districts as shown on Exhibit "C", being Sub-District 1, Sub-District 2, and Sub-District 3.

- **4.2** Sub-District 1 consists of approx. 9.2792 AC and is generally comprised of Master Plan Parcels A, B, H, & I
- **4.3** Sub-District 2 consists of approx. 8.8212 AC and is generally comprised of Master Plan Parcels C, F, & G
- 4.4 Sub-District 3 consists of approx. 9.0894 AC and is generally comprised of Master Plan Parcels D & E
- 4.5 Sub-District Uses defined as shown on the Master Plan Exhibit "B"

| SUB-DISTRICT | PRIMARY USE          | SECONDARY USE         |
|--------------|----------------------|-----------------------|
| 1            | Commercial           | Office / Multi-Family |
| 2            | Hotel / Multi-family | Commercial / Office   |
| 3            | Multi-Family         | Commercial / Office   |

- **4.7** A proposed rendering of the project which remains subject to modification as permitted under this PDD and the Code is depicted in **Exhibit "B"**, attached hereto and incorporated herein by reference. The final number, size, use and location of Buildings may vary on the final site plan(s) in accordance with the master plan and sub-districts.
- **4.8** The final site plan(s) shall be subject to City approval. This PDD allows for multiple site plans or subdivisions within the Property in order to allow for phased development. City approval shall be based upon each individual site plan, provided that, taken together, all site plans provide for

**4.9** The Property shall have an assignment of at least 10% of its land dedicated to Civic/Open Space. Since Civic/Open space is not proportional among the phases of development, a reservation will be executed prior to development specifying what land will be dedicated to Civic/Open space to ensure such space will be provided. Developer shall seek City consent for the location of the dedicated land and the City shall have the right to accept the land for Civic/Open Space.