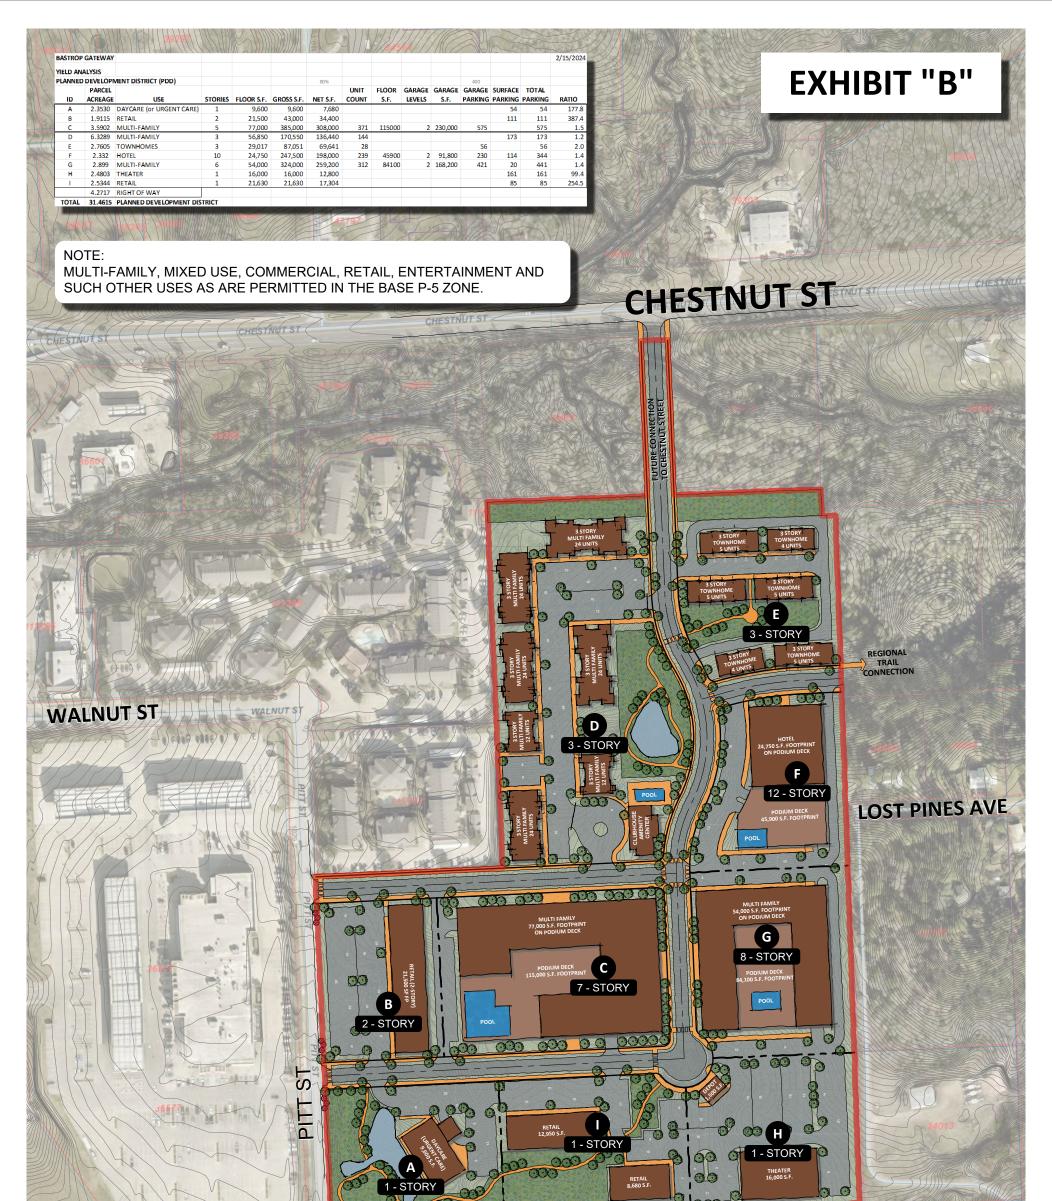

#### 4 DEVELOPMENT SUB-DISTRICTS

4.1 Improvements on the Property shall be designed and developed in three sub-districts as shown on Exhibit "C", being Sub-District 1, Sub-District 2, and Sub-District 3.

- **4.2** Sub-District 1 consists of approx. 9.2792 AC and is generally comprised of Master Plan Parcels A, B, H, & I
- **4.3** Sub-District 2 consists of approx. 8.8212 AC and is generally comprised of Master Plan Parcels C, F, & G
- 4.4 Sub-District 3 consists of approx. 9.0894 AC and is generally comprised of Master Plan Parcels D & E
- 4.5 Sub-District Uses defined as shown on the Master Plan Exhibit "B"

| SUB-DISTRICT | PRIMARY USE          | SECONDARY USE         |
|--------------|----------------------|-----------------------|
| 1            | Commercial           | Office / Multi-Family |
| 2            | Hotel / Multi-family | Commercial / Office   |
| 3            | Multi-Family         | Commercial / Office   |

- **4.7** A proposed rendering of the project which remains subject to modification as permitted under this PDD and the Code is depicted in **Exhibit "B"**, attached hereto and incorporated herein by reference. The final number, size, use and location of Buildings may vary on the final site plan(s) in accordance with the master plan and sub-districts.
- **4.8** The final site plan(s) shall be subject to City approval. This PDD allows for multiple site plans or subdivisions within the Property in order to allow for phased development. City approval shall be based upon each individual site plan, provided that, taken together, all site plans provide for