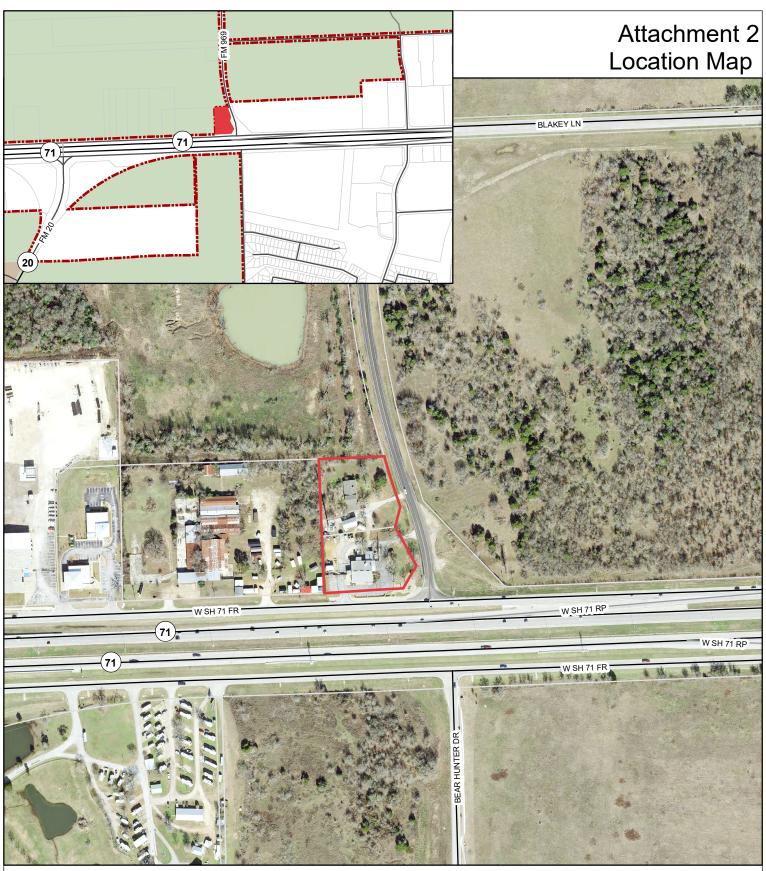

## NW Corner of SH 71 and FM 969 **Bastrop Automotive Zoning Concept Scheme**

1 inch = 300 feet