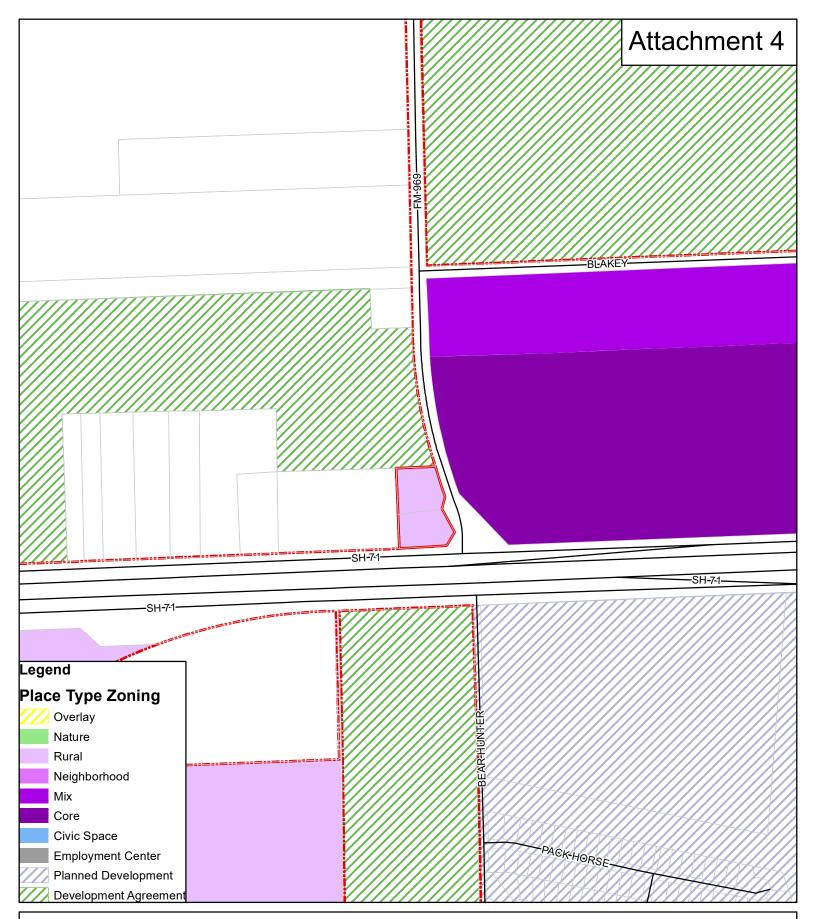

Existing Zoning Map 1.998 acres out of the Nancy Blakey Survey Abstract 98 NW Corner of SH 71 and FM 969 The accuracy and precision of this cartographic data is limited and should be used for information /planning purposes only. This data does not replace surveys conducted by registered Texas land surveyors nor does it constitute an "official" verification of zoning, land use classification, or other classification set forth in local, state, or federal regulatory processes. The City of Bastrop, nor any of its employees, do not make any warranty of merchantability and fitness for particular purpose, or assumes any legal liability or responsibility for the accuracy, completeness or usefulness of any such information, nor does it represent that its use would not infringe upon privately owned rights.