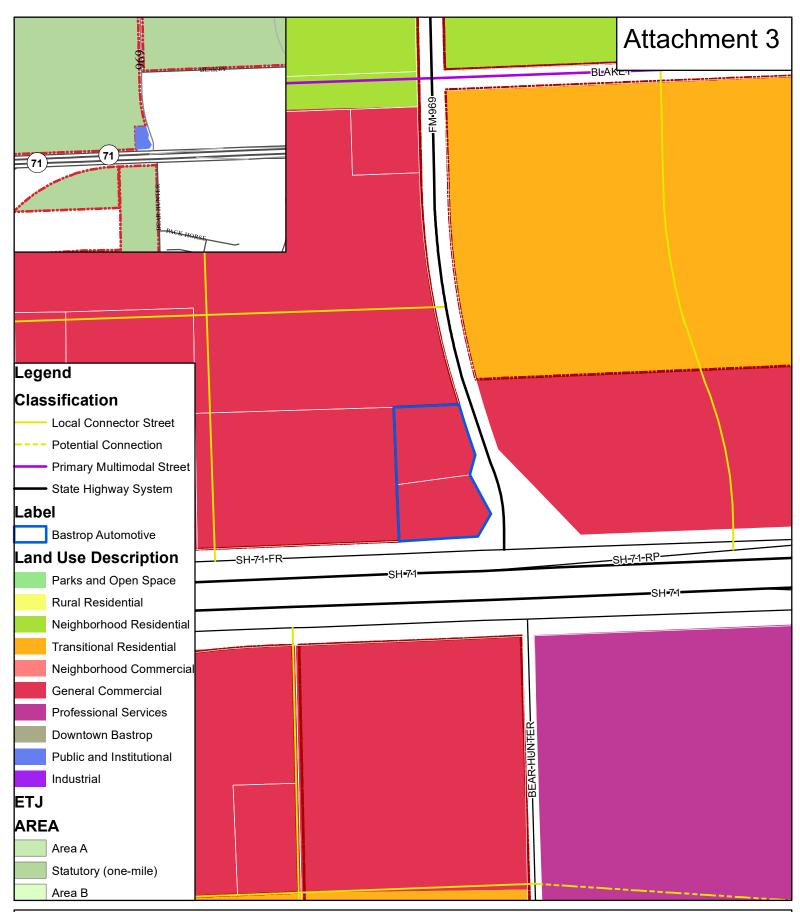

Future Land Use Map
1.998 acres out of the
Nancy Blakey Survey
NW Corner of SH 71 and FM 969

The accuracy and precision of this cartographic data is limited and should be used for information /planning purposes only. This data does not replace surveys conducted by registered Texas and surveyors nor does it constitute an "official" verification of zoning, land use classification, or other classification set forth in local, state, or federal regulatory processes. The City of Bastrop, nor any of its employees, do not make any warranty of merchantability and fitness for particular purpose, or assumes any legal liability or responsibility for the accuracy, completeness or usefulness of any such information, nor does it represent that its use would not infringe upon privately owned rights.