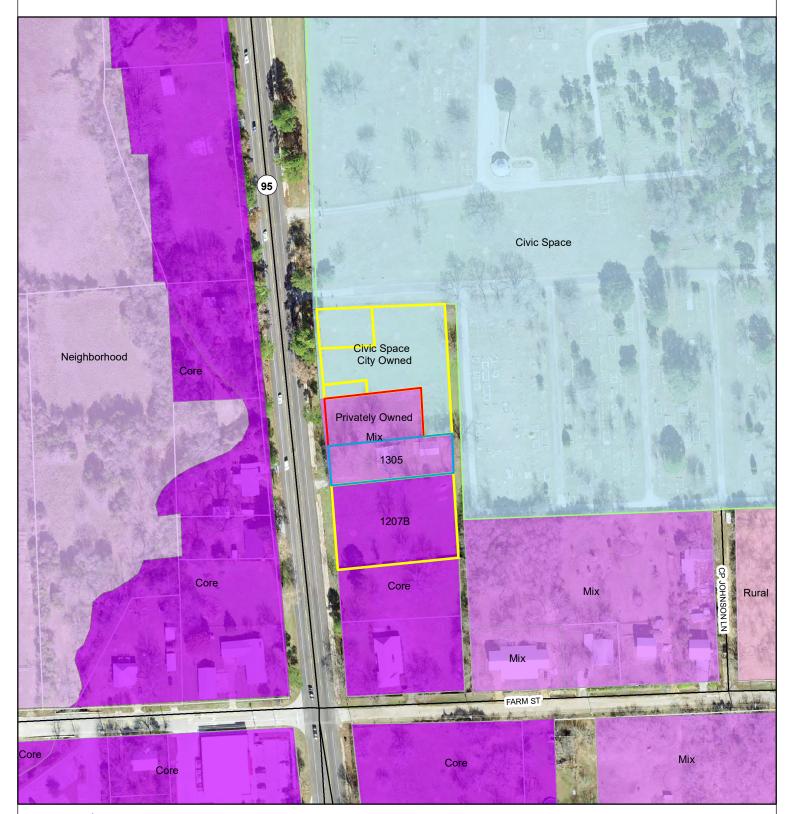

## **Current Zoning**

## BAS Heart of the Lost Pines Est. 1832

0 37.5 75 150 1 1 Feet

## Cemetery Re-Zoning

## Date: 12/12/2023

Date: 12/12/2023 The accuracy and precision of this cartographic data is limited and should be used for information /planning purposes only. This data does not replace surveys conducted by registered Texas land surveyors nor does it constitute an "official" verification of zoning, land use classification, or other classification set forth in local, state, or federal regulatory processes. The City of Bastrop, nor any of its employees, do not make any warranty of merchantability and fitness for particular purpose, or assumes any legal liabity or responsibility for the accuracy, completeness or usefulness of any such information, nor does it represent that its use would not infringe upon privately owned rights.