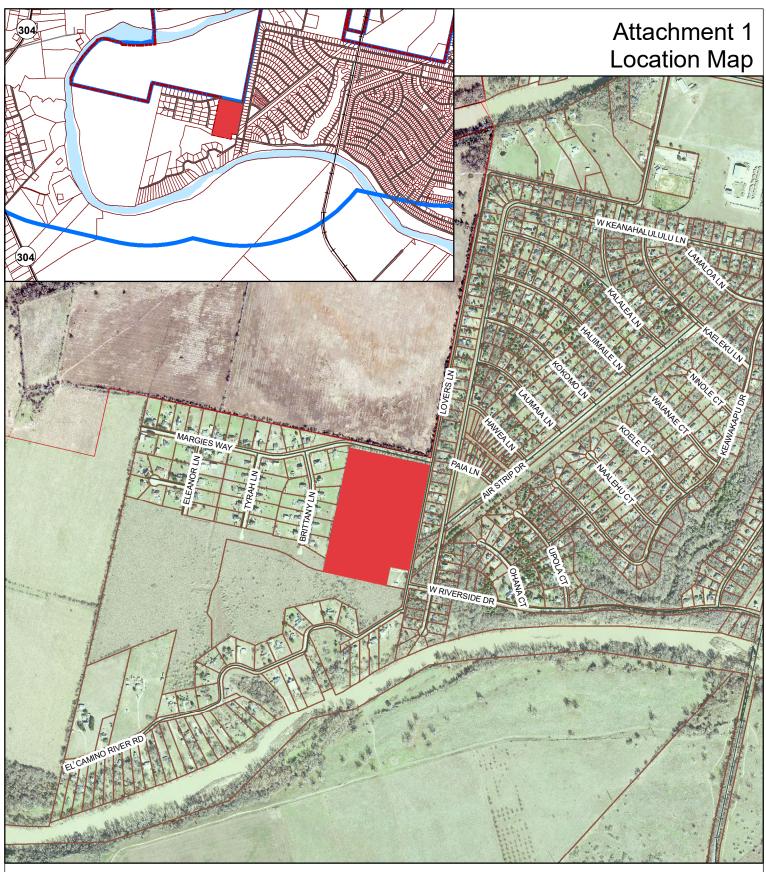

235 470 940 0 Feet 1

Lovers Lane **Preliminary Plat** Location Map

1 inch = 1,000 feet