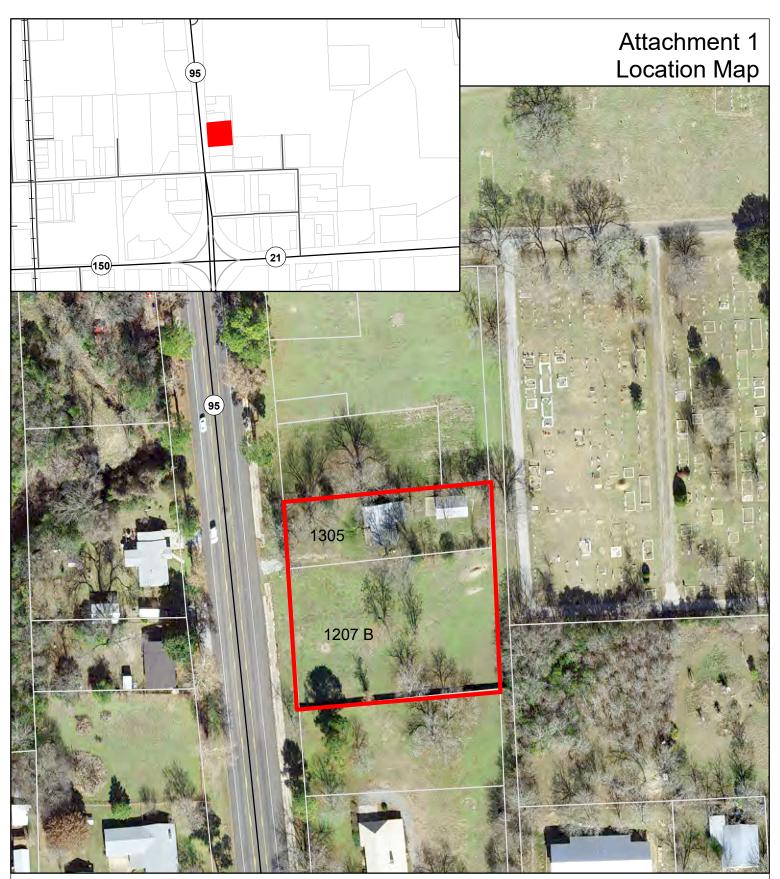

Location Map 1207B SH 95 & 1305 SH 95

1 inch = 100 feet

## Date: 12/12/2023

Date: 12/12/2023
The accuracy and precision of this cartographic data is limited and should be used for information /planning purposes only. This data does not replace surveys conducted by registered Texas land surveyors nor does it constitute an "official" verification of zoning, land use classification, or other classification set forth in local, state, or federal regulatory processes. The City of Bastrop, nor any of its employees, do not make any warranty of merchantability and fitness for particular purpose, or assumes any legal liability or responsibility for the accuracy, completeness or usefullness of any such information, nor does it represent that its use would not infringe upon privately owned righ