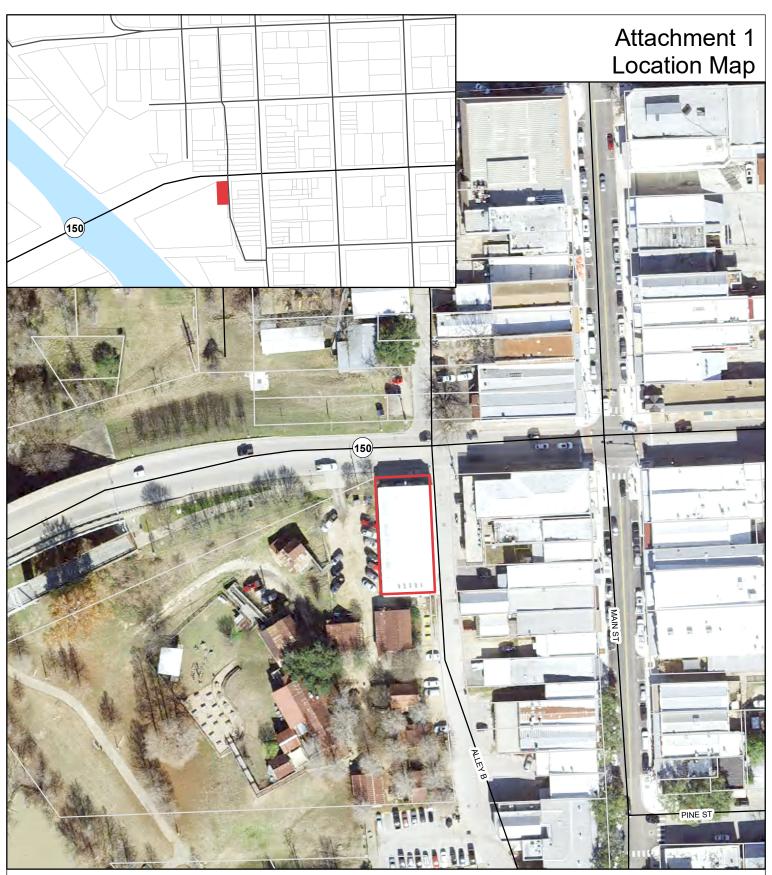

## 603 Chestnut Street Certificate of Appropriateness

1 inch = 100 feet

## Date: 7/15/2022

Date: //15/2022

The accuracy and precision of this cartographic data is limited and should be used for information /planning purposes only. This data does not replace surveys conducted by registered Texas land surveyors nor does it constitute an "official" verification of zoning, land use classification, or other classification set forth in local, state, or federal regulatory processes. The City of Bastrop, nor any of its employees, do not make any warranty of merchantability and fitness for particular purpose, or assumes any legal liability or responsibility for the accuracy, completeness or usefullness of any such information, nor does it represent that its use would not infringe upon priva