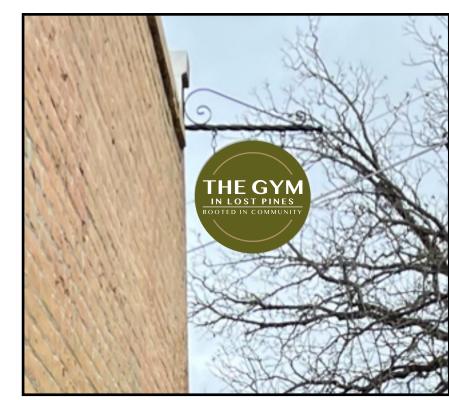

F 10 1/4" THE GYM 2'-0" Dia IN LOST PINES ROOTED IN COMMUNITY

D/F HANGING SIGN

QTY: ONE (1)

#### Scope of Work:

Manufacture and install d/s hanging sign to replace existing.

- Remove and discard existing hanging sign.
- 3MM ACM panel w/ digital print.
- Grommet mounting holes.

Scale: 1 ½" = 1'-0"