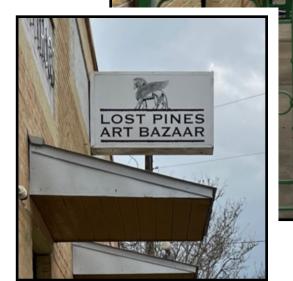

#### Scope of Work:

Manufacture and install d/s hanging sign to replace existing.

- Remove and discard existing hanging sign.
- 3MM ACM panel w/ digital print.
- Grommet mounting holes.

Scale: 1 ½" = 1'-0"