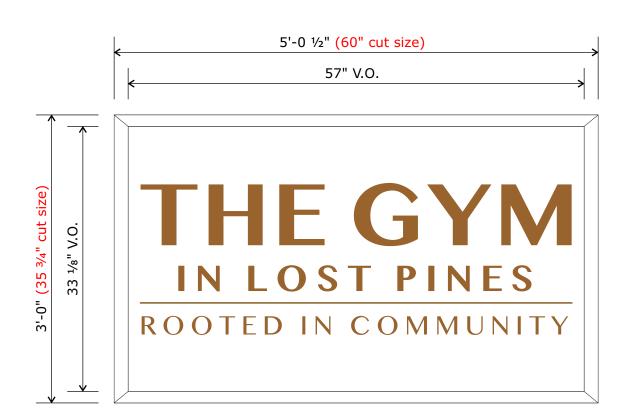

#### **REFACE BLADE SIGN**

**QTY: TWO (2)** 

#### **Scope of Work:**

Manufacture and install replacement faces. for existing d/f internally illuminated blade/marquee sign.

- Remove and discard existing faces.
- ½" #7328 Acrylic faces w/ direct digital print [PMS P 26-14 C]

Pantone P 26-14 C Olde World Gold

THE GYM IN LOST PINES

**Existing** 

**Proposed** ● Scale: NTS