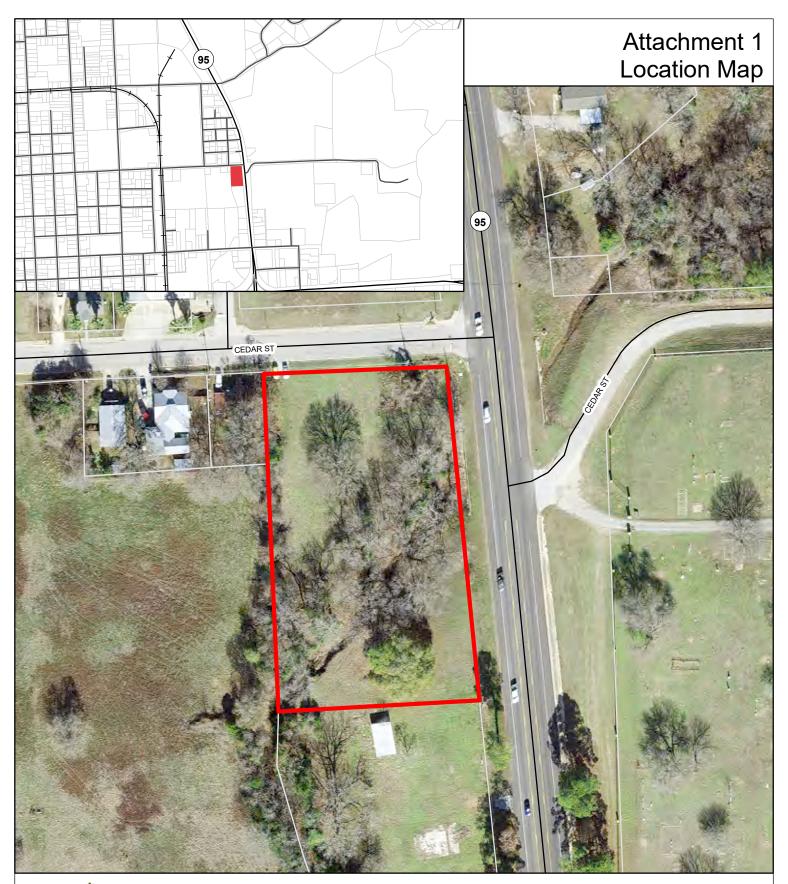

## **Location Map** 1615 Chambers Street

1 inch = 100 feet

## Date: 4/29/2024

Date: 4/29/2024

The accuracy and precision of this cartographic data is limited and should be used for information /planning purposes only. This data does not replace surveys conducted by registered Texas land surveyors nor does it constitute an "official" verification of zoning, land use classification, or other classification set forth in local, state, or federal regulatory processes. The City of Bastrop, nor any of its employees, do not make any warranty of merchantability and fitness for particular purpose, or assumes any legal liability or responsibility for the accuracy, completeness or usefullness of any such information, nor does it represent that its use would not infringe upon privately owned ri