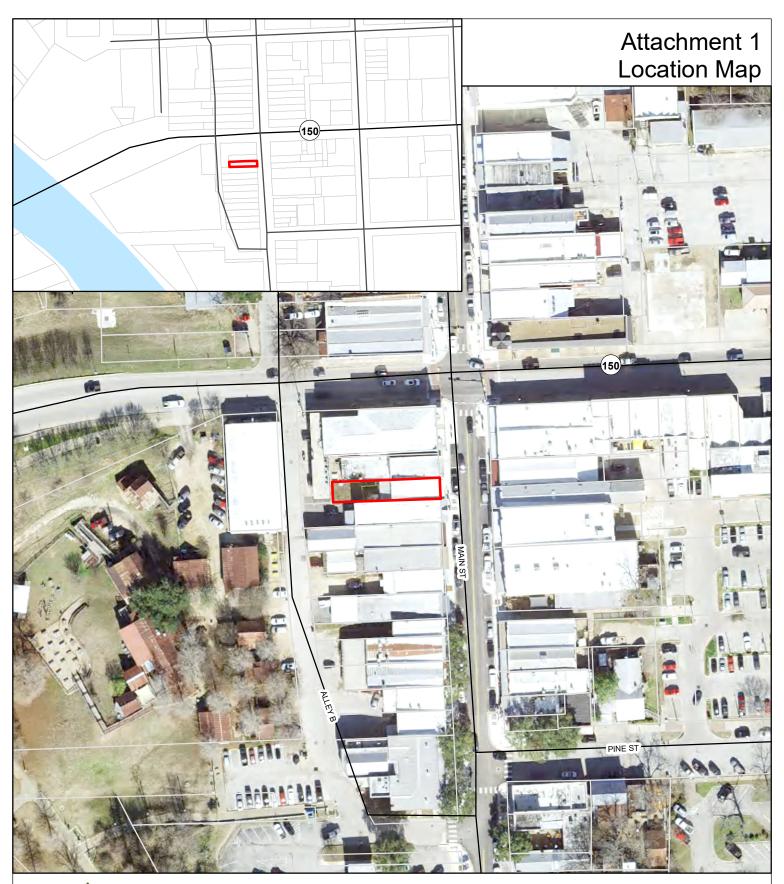

## Certificate of Appropiateness 926 Main Street

1 inch = 100 feet

## Date: 3/13/2024

Date: 3/13/2024

The accuracy and precision of this cartographic data is limited and should be used for information /planning purposes only. This data does not replace surveys conducted by registered Texas land surveyors nor does it constitute an "official" verification of zoning, land use classification, or other classification set forth in local, state, or federal regulatory processes. The City of Bastrop, nor any of its employees, do not make any warranty of merchantability and fitness for particular purpose, or assumes any legal liability or responsibility for the accuracy, completeness or usefullness of any such information, nor does it represent that its use would not infringe upon privately