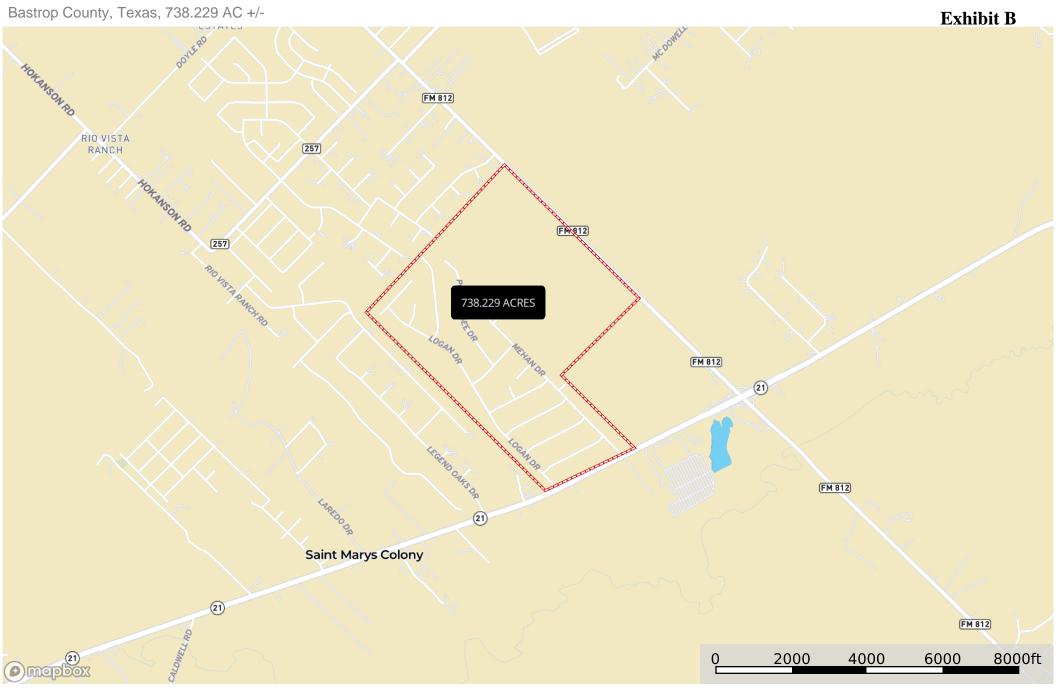

I.

Petitioners are the owners of all of the Land, comprised of 738.229 acres currently situated within the extraterritorial boundaries of the City in Bastrop County, Texas, and is fully described by metes and bounds on <u>Exhibit "A"</u>, attached hereto and incorporated herein by reference. Petitioners certify that the description of the Land attached as <u>Exhibit "A"</u> is true and correct. A map of the Land to be released is attached hereto as <u>Exhibit "B"</u>.

# EXHIBIT "B" MAP

Boundary