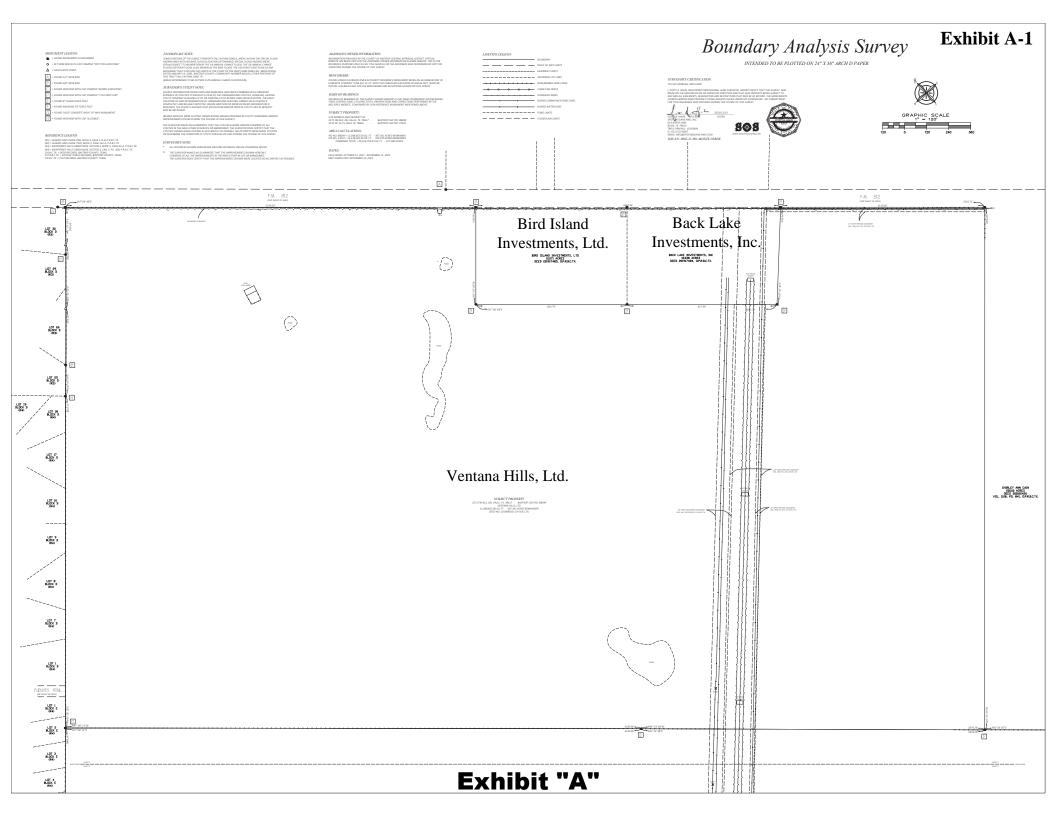

## EXHIBIT "A" THE LAND

## EXHIBIT "A"

### Land Surveying & Mapping

BEING 738.229 ACRES OF LAND, MORE OR LESS, OUT OF THE JAMES STUART SURVEY, ABSTRACT NO. 62, SITUATED IN BASTROP COUNTY, TEXAS, SAID 738.229 ACRES BEING ALL OF THAT 40.279 ACRE TRACT CONVEYED TO BIRD ISLAND INVESTMENTS, LTD BY WARRANTY DEED RECORDED AS DOCUMENT NO. 202111570, OFFICIAL PUBLIC RECORDS, BASTROP COUNTY, TEXAS (O.P.R.B.C.TX.), ALSO BEING ALL OF THAT 370.480 ACRE REMAINDER TRACT CONVEYED TO VENTANA HILLS, LTD BY GENERAL WARRANTY DEED WITH VENDOR'S LIEN AS DOCUMENT NO. 201512811, (O.P.R.B.C.TX.), ALSO BEING ALL OF THAT 307.360 ACRE REMAINDER TRACT CONVEYED TO VENTANA HILLS, LTD BY WARRANTY DEED WITH VENDOR'S LIEN AS DOCUMENT NO. 201908019, (O.P.R.B.C.TX.), ALSO BEING ALL OF THAT 10.037 ACRE TRACT CONVEYED TO BIRD ISLAND INVESTMENTS, LTD BY CORRECTION DEED AS DOCUMENT NO. 201917485, (O.P.R.B.C.TX.) AND ALSO BEING ALL OF THAT 10.073 ACRE TRACT CONVEYED TO BACK LAKE INVESTMENTS, INC BY CORRECTION DEED AS DOCUMENT NO. 201917484, (O.P.R.B.C.TX.), SAID 738.229 ACRES BEING MORE PARTICULARLY DESCRIBED AS FOLLOWS:

BEGINNING at a found iron rod with cap stamped "BURRIS SURVEYING", said point being accepted as the most Easterly corner of Legend Oaks Phase One, according to the map or plat recorded in Book 3, Page 112-B, Plat Records, Bastrop County, Texas (P.R.B.C.TX.), also being accepted as a point in the Northwesterly Right of Way limits of S.H. 21 and being accepted as the most Southerly corner of said 40.279 acre tract, for the most Southerly corner hereof;

- 1. S 61° 55' 34" W, 2,549.46 feet to a found TxDOT concrete Right of Way monument, said point being the beginning of a curve concave Northwesterly, having a radius of 5,679.58 feet;
- 2. Southwesterly with said curve to the right through an interior angle of 01°10' 47" an arc length of 116.94 feet, to the POINT OF BEGINNING hereof, having a chord bearing and distance of S 62° 23' 28" W, 116.94 feet to said point, containing a calculated area of 32,157,240.53 sq. ft., 738.229 acres said field notes being described in accordance with a survey made on the ground by me or under my direction. See Exhibit "B" Survey Sketch attached hereto and made a part hereof. All bearings shown are based on NAD 83 Texas State Plane Coordinate System, Central Zone. All distances shown are surface or ground distances.