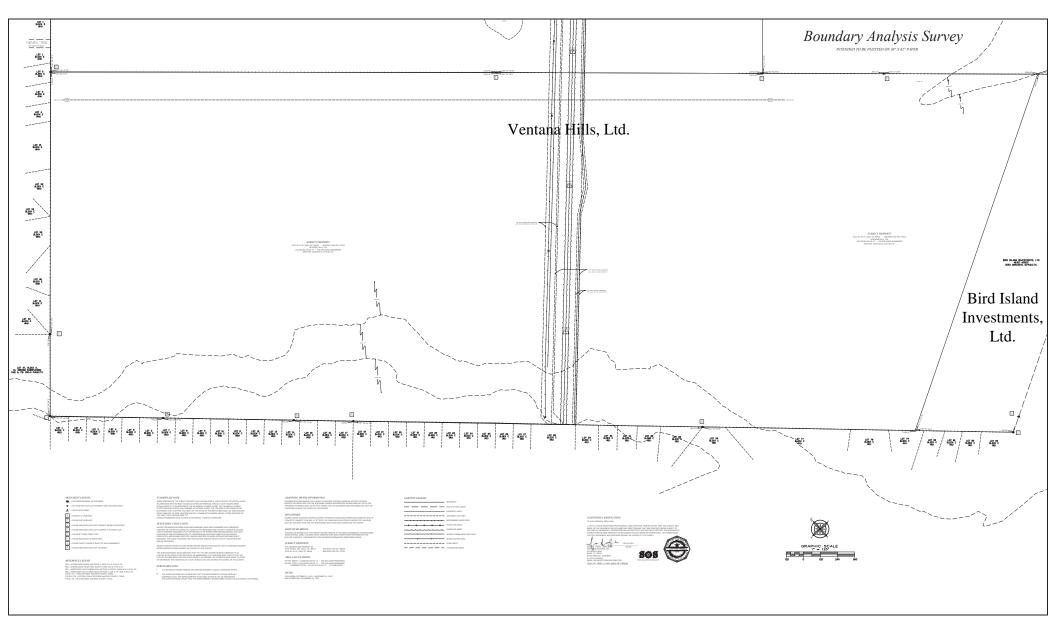

erly with said curve to the right through an interior angle of 01°10' 47" an arc length of 116.94 feet, to the POINT OF BEGINNING hereof, having a chord bearing and distance of S 62° 23' 28" W, 116.94 feet to said point, containing a calculated area of 32,157,240.53 sq. ft., 738.229 acres said field notes being described in accordance with a survey made on the ground by me or under my direction. See Exhibit "B" Survey Sketch attached hereto and made a part hereof. All bearings shown are based on NAD 83 Texas State Plane Coordinate System, Central Zone. All distances shown are surface or ground distances.

4. Hahn, RPLS 6 Spot On Surveying, Inc. 614 Jerrys Lane, Buda TX. 78610

TBPLS Firm# 10193894

December 21, 2022

Date

SOS J/N: 0082-21-001

## EXHIBIT "A-1" THE LAND



## Exhibit A-1



## **Exhibit "A"**

# EXHIBIT "B" MAP

Boundary





# EXHIBIT "C" CERTIFICATE OF OWNERSHIP

### BASTROP CENTRAL APPRAISAL DISTRICT

#### **CERTIFICATE OF OWNERSHIP**

| STATE OF TEXAS               | §<br>§                                                   |                                                                                                          |  |  |
|------------------------------|----------------------------------------------------------|----------------------------------------------------------------------------------------------------------|--|--|
| COUNTY OF BASTROP            | §<br>§                                                   |                                                                                                          |  |  |
| Bastrop Count