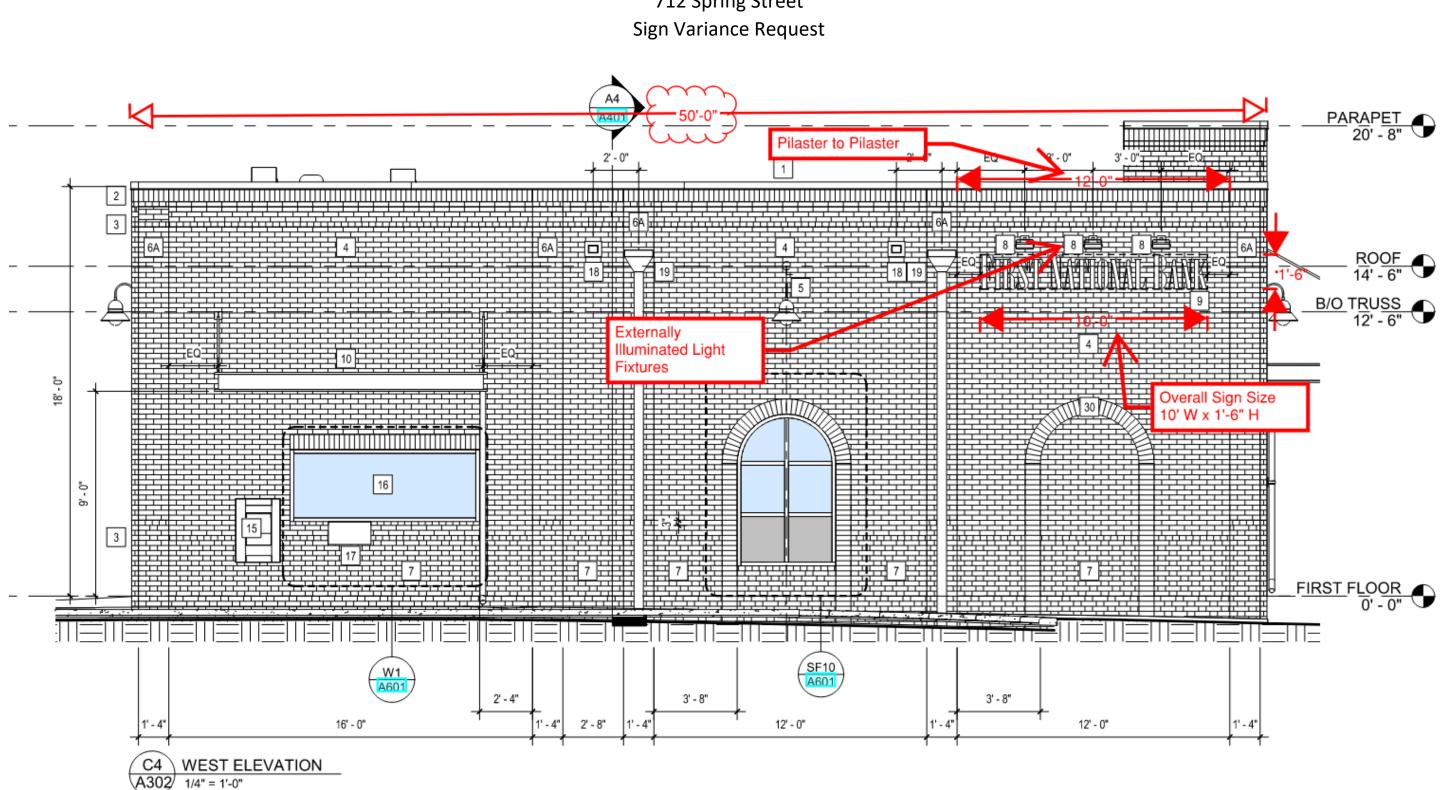

## First National Bank of Bastrop Sign Variance Request

Front View Looking North from directly across Spring Street

parking lot exit driveway. This is entering the easement across the FNB property.

----->