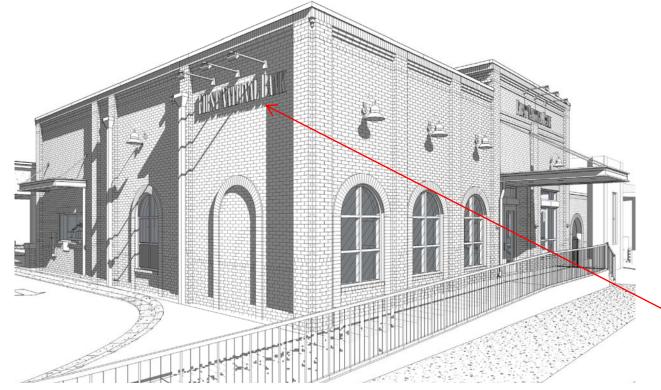

Spring Street View Looking Northeast from the City Sidewalk on the North side of Spring Street