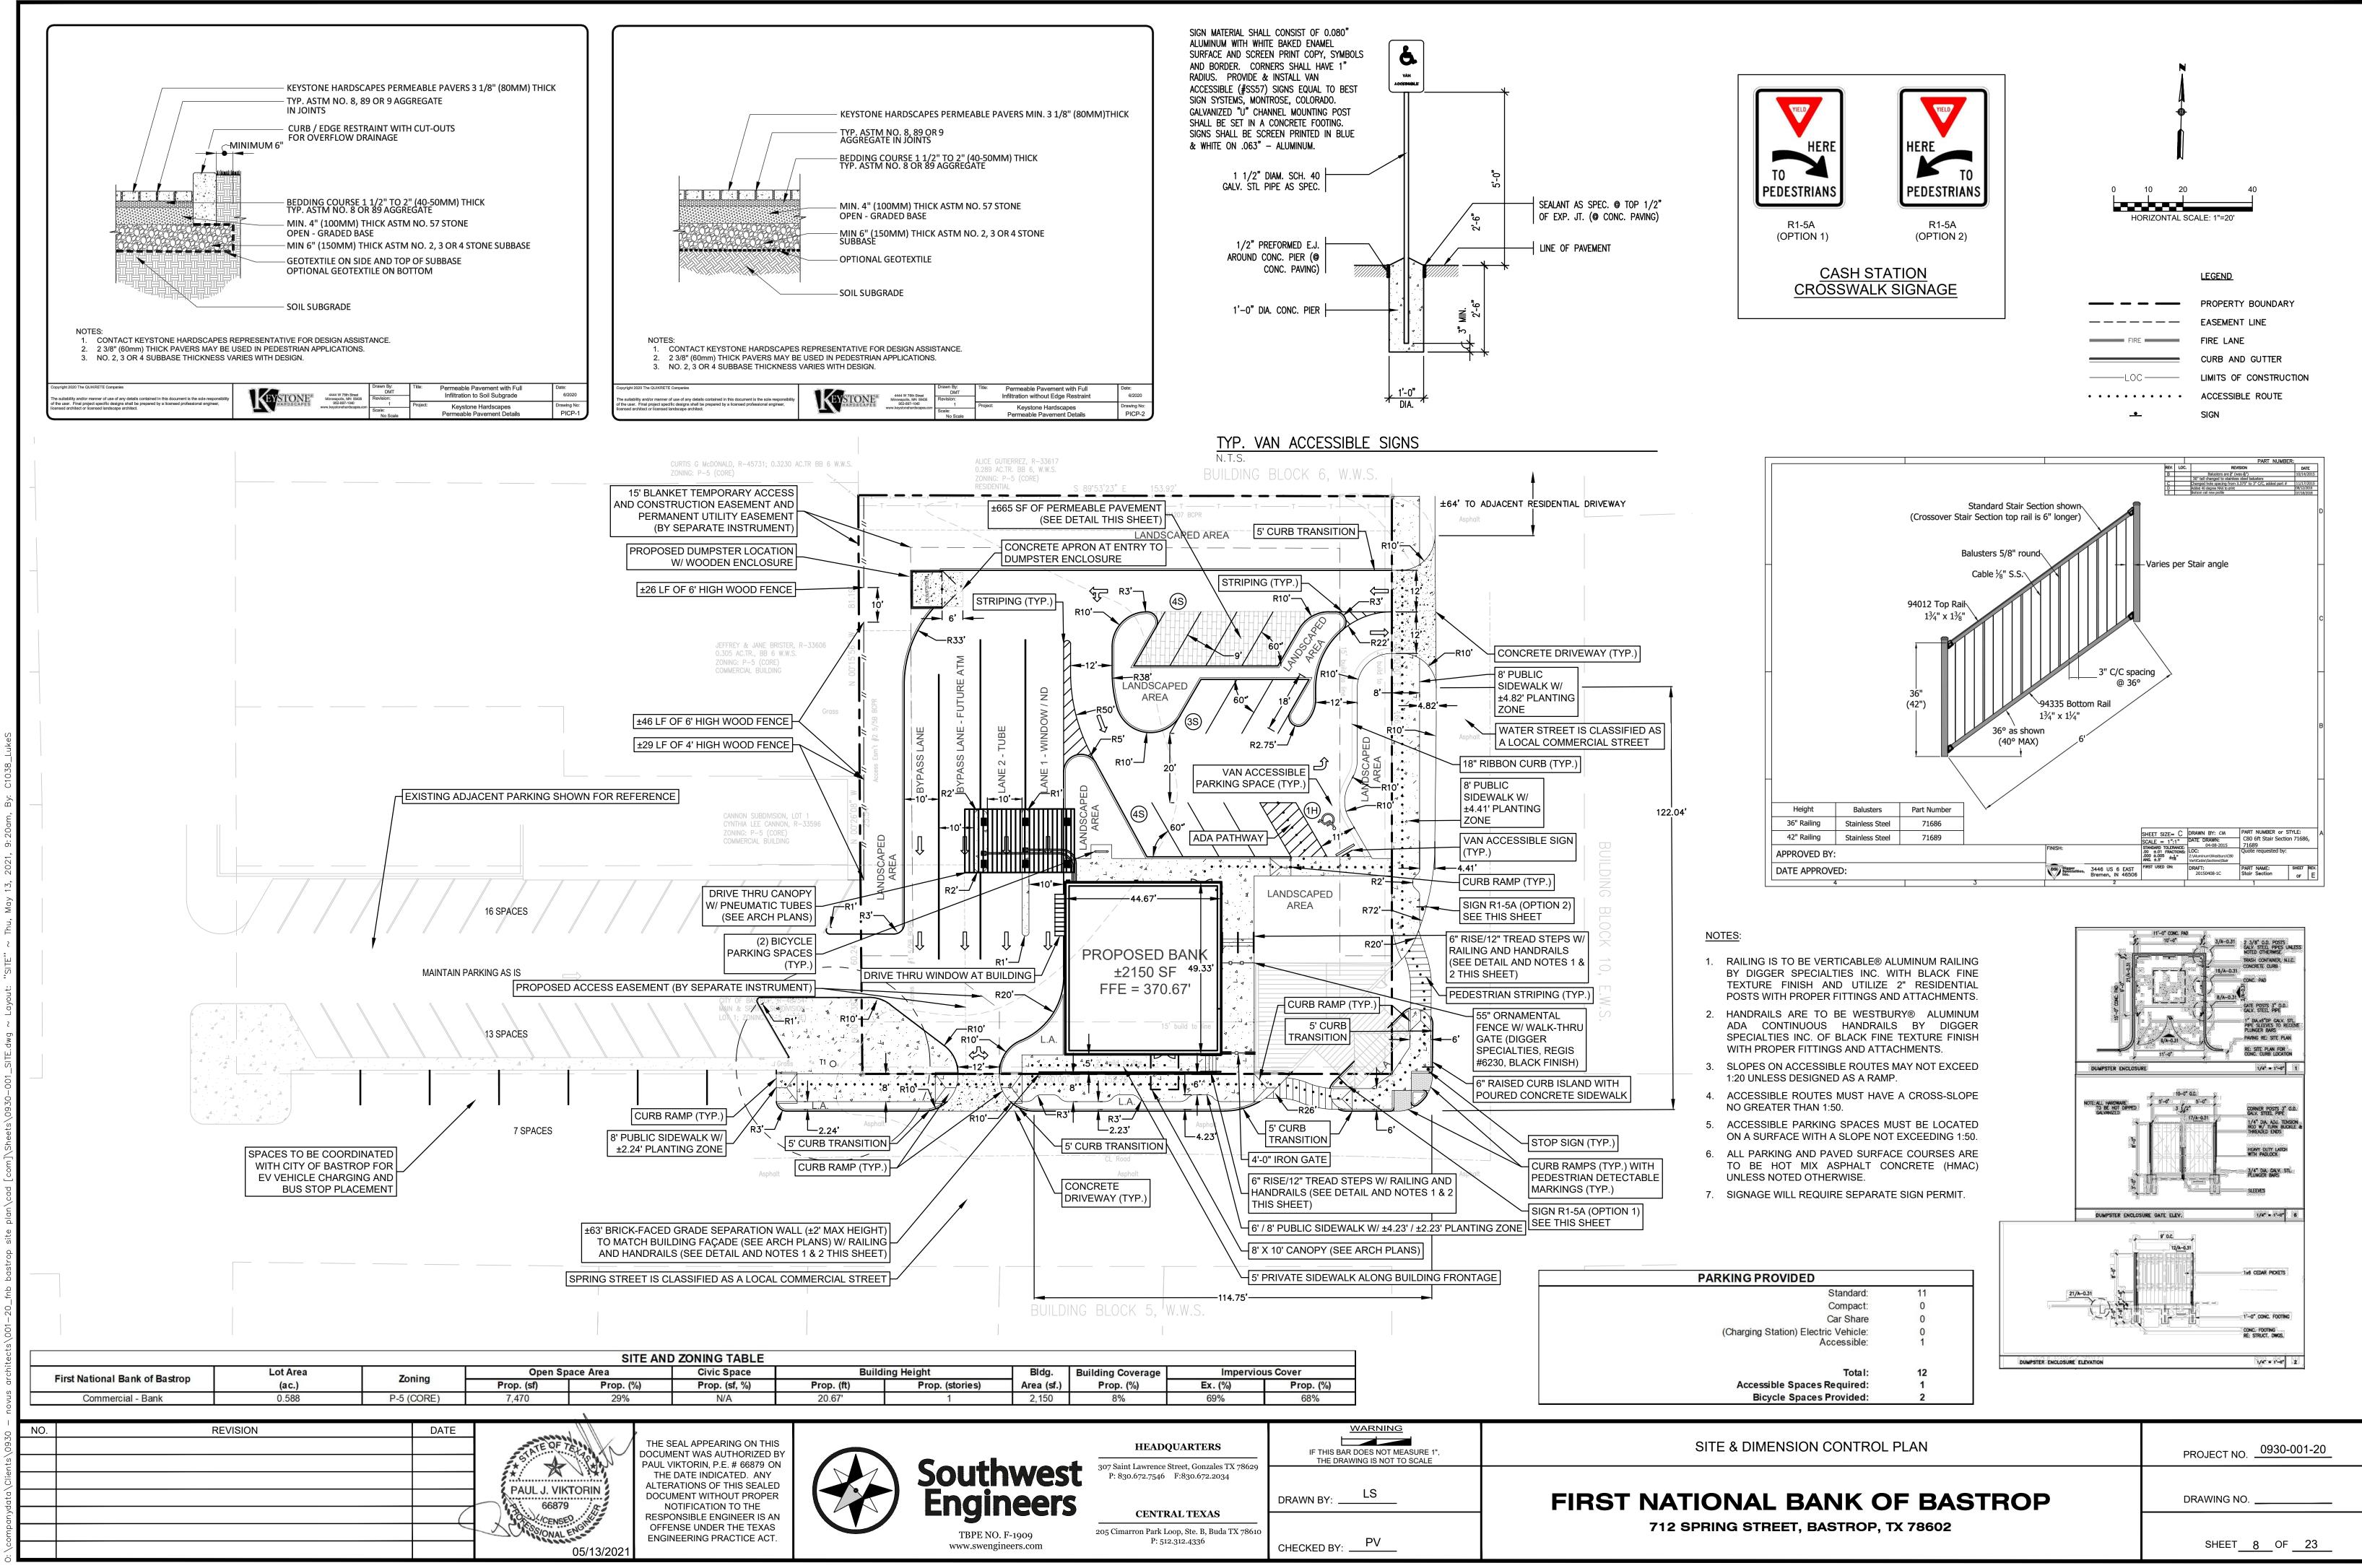

10

DRAWINGS TION TRUC. CONS.

First National Bank of Bastrop 712 Spring Street Sign Variance Request

| 1 | 2 | 3 |                     |
|---|---|---|---------------------|
|   |   |   | - <b>\</b>          |
|   |   |   |                     |
|   |   |   | SF1<br>A601         |
|   |   |   | - 0°-<br>86<br>10°- |
|   |   |   |                     |
|   |   |   |                     |
|   |   |   |                     |
|   |   |   |                     |
|   |   |   |                     |
|   |   |   |                     |
|   |   |   |                     |
|   |   |   | 2                   |
|   |   |   |                     |
|   |   |   | 18-<br>0-<br>18-    |
|   |   |   |                     |
|   |   |   | ō 3                 |
|   |   |   |                     |
|   |   |   | 1' -                |
|   |   |   |                     |
|   |   |   |                     |
|   |   |   |                     |
|   |   |   |                     |
|   |   |   |                     |
|   |   |   |                     |
|   |   |   |                     |
|   |   |   |                     |