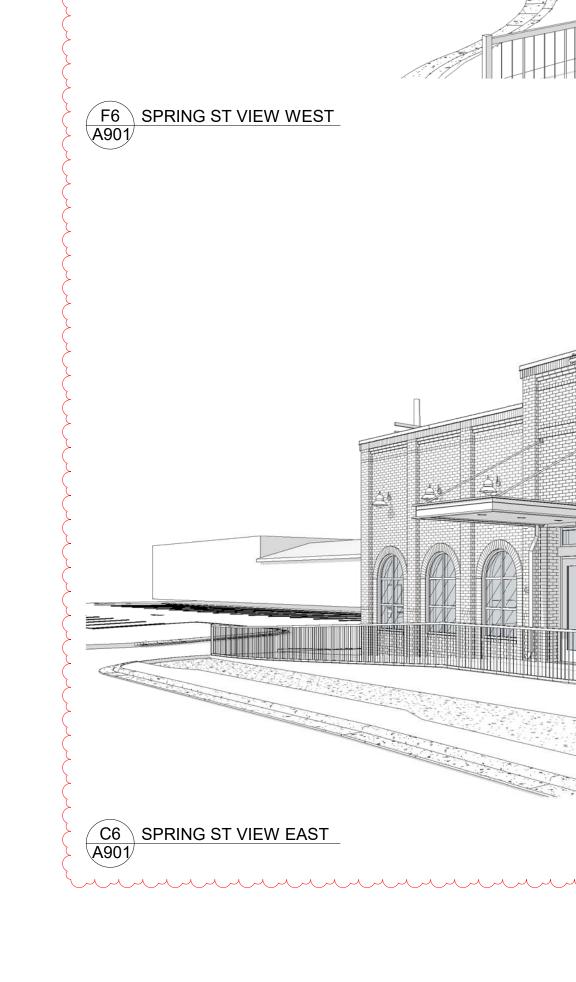

Spring Street View Looking Northeast from the City Sidewalk on the North side of Spring Street

## First National Bank of Bastrop Sign Variance Request

Front View Looking North from directly across Spring Street

parking lot exit driveway. This is entering the easement across the FNB property.

----->