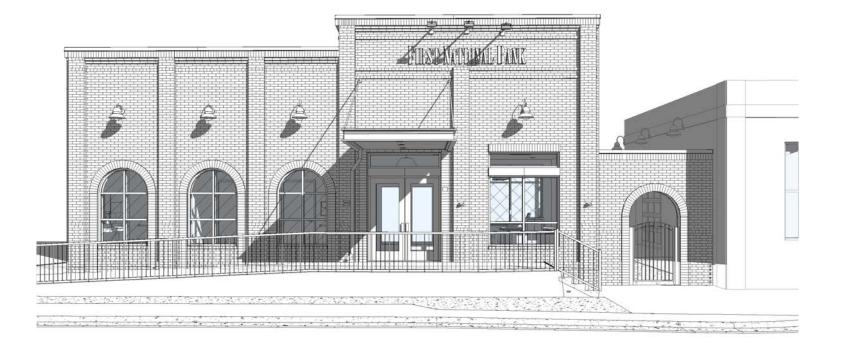

## First National Bank of Bastrop Sign Variance Request

Front View Looking North from directly across Spring Street

parking lot exit driveway. This is entering the easement across the FNB property.

----->