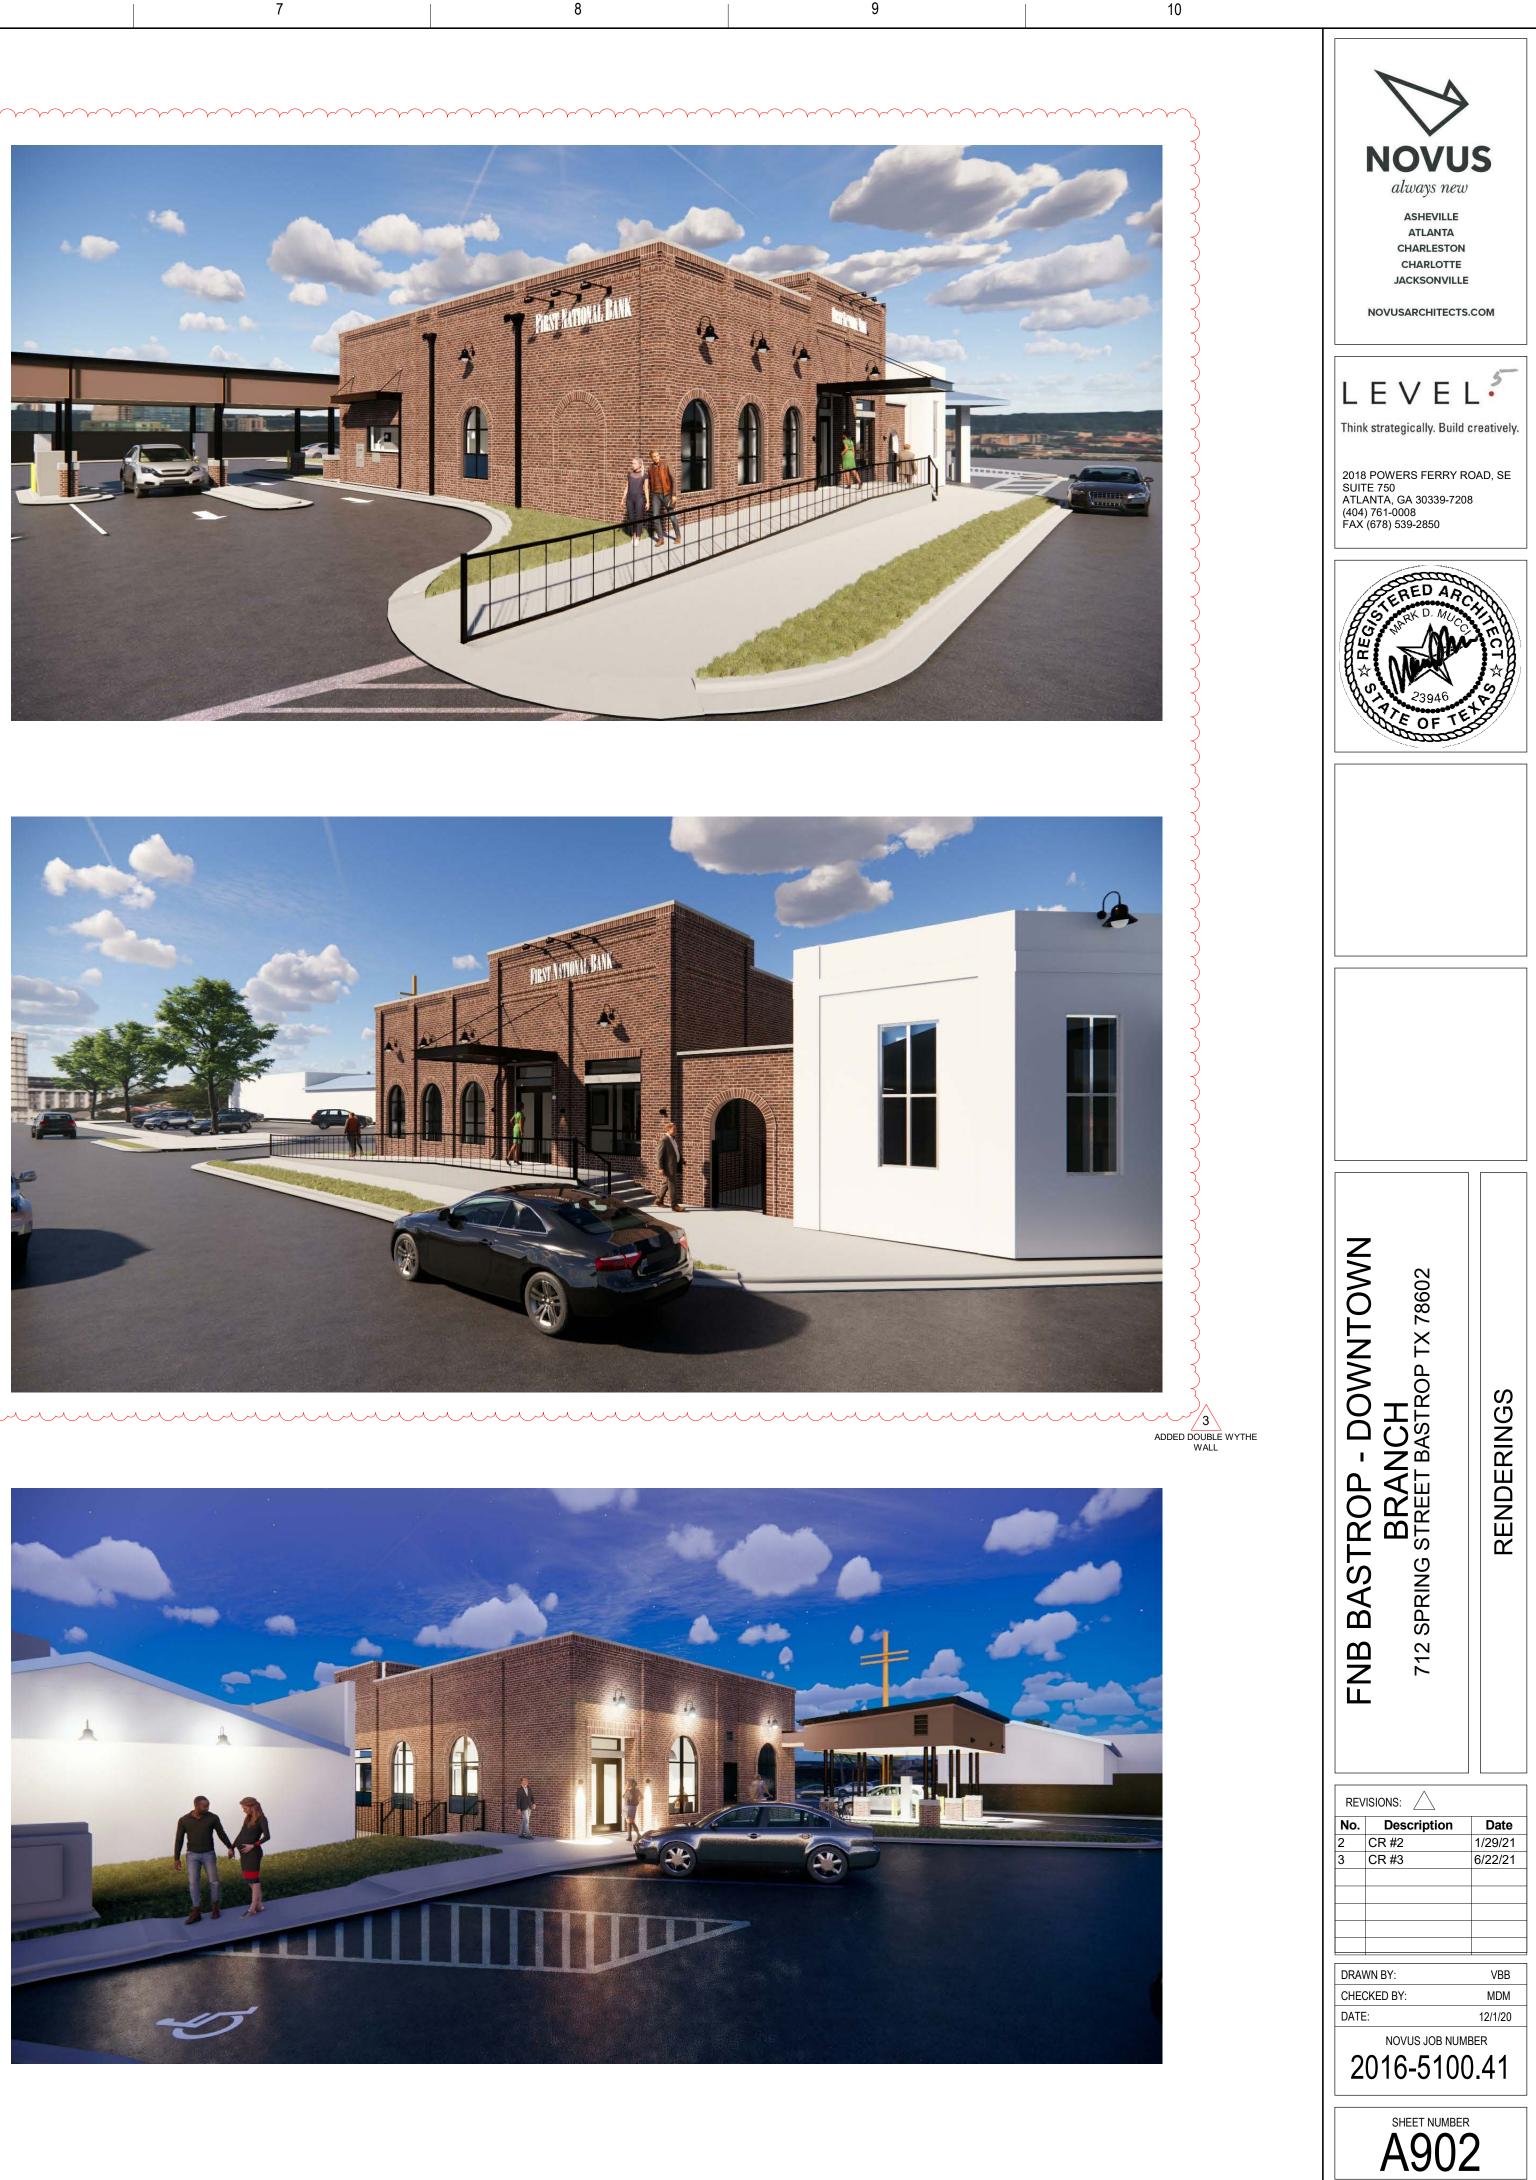

Spring Street View Looking Northeast from the City Sidewalk on the North side of Spring Street

## First National Bank of Bastrop Sign Variance Request

Front View Looking North from directly across Spring Street

parking lot exit driveway. This is entering the easement across the FNB property.

----->