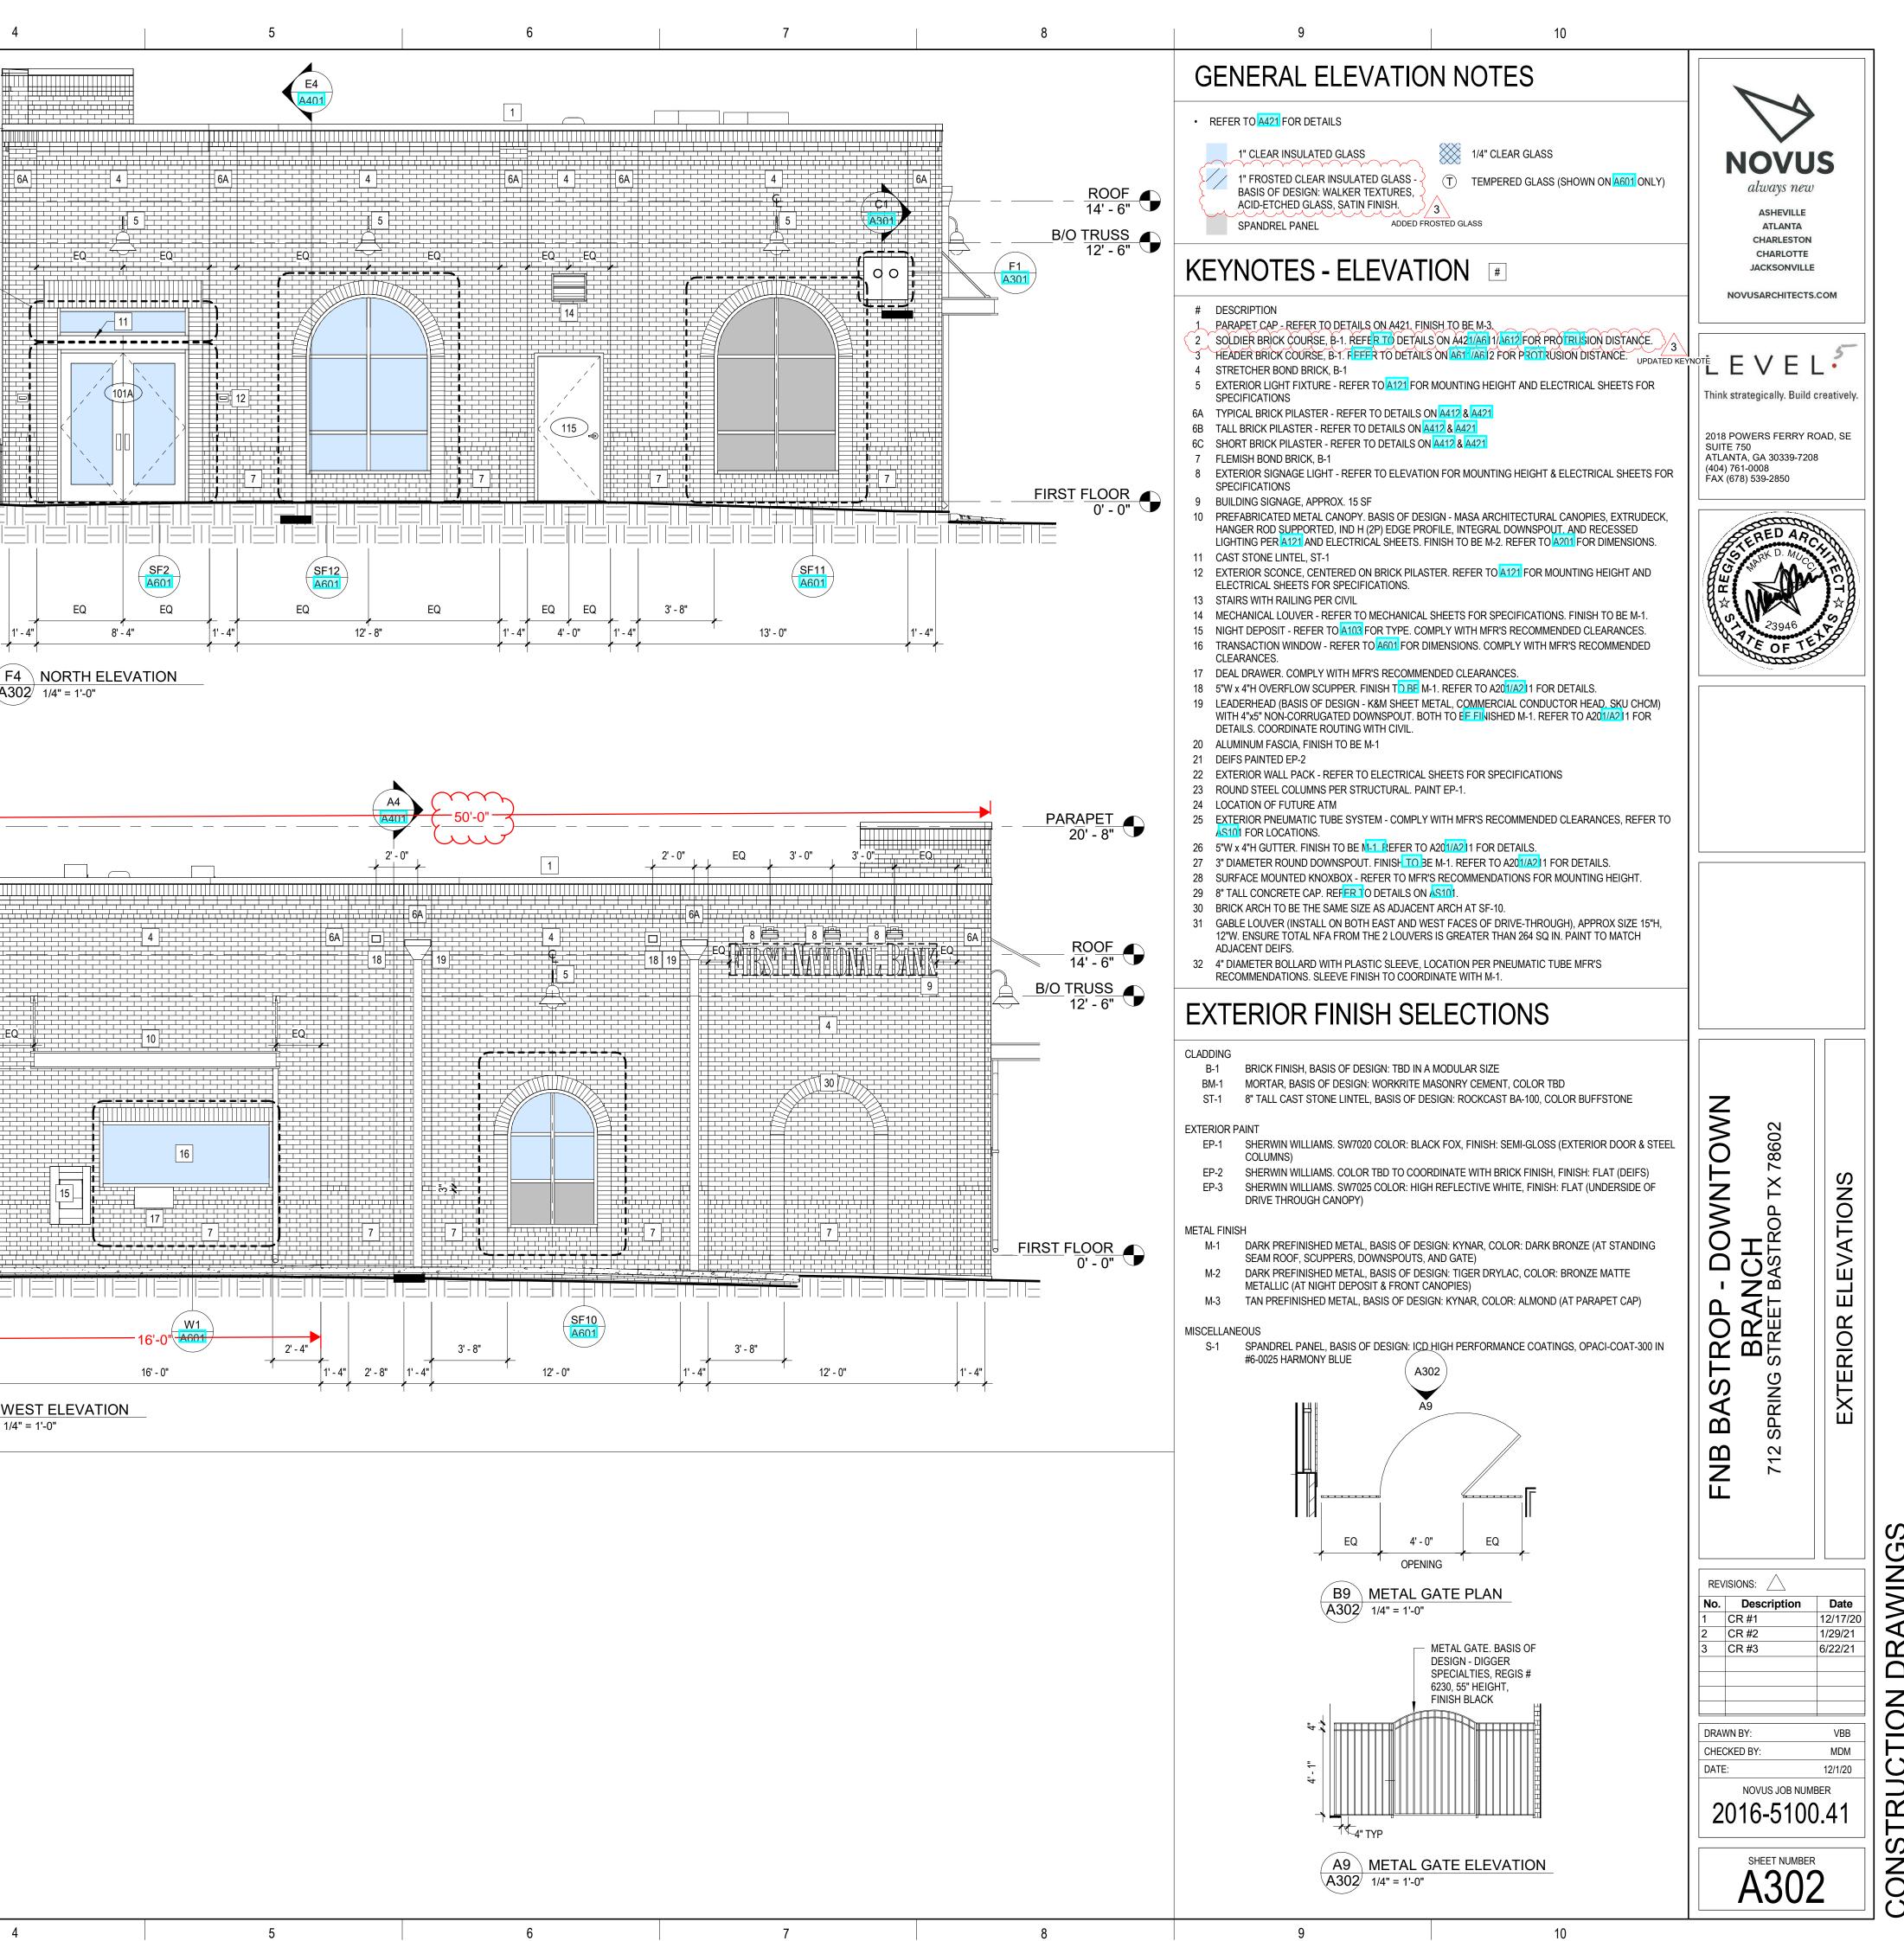

10

DRAWINGS TION TRUC. CONS.

First National Bank of Bastrop 712 Spring Street Sign Variance Request

| 1 | 2 | 3 |                     |
|---|---|---|---------------------|
|   |   |   | - <b>\</b>          |
|   |   |   |                     |
|   |   |   | SF1<br>A601         |
|   |   |   | - 0°-<br>86<br>10°- |
|   |   |   |                     |
|   |   |   |                     |
|   |   |   |                     |
|   |   |   |                     |
|   |   |   |                     |
|   |   |   |                     |
|   |   |   |                     |
|   |   |   | 2                   |
|   |   |   |                     |
|   |   |   | 18-<br>0-<br>18-    |
|   |   |   |                     |
|   |   |   | ō 3                 |
|   |   |   |                     |
|   |   |   | 1' -                |
|   |   |   |                     |
|   |   |   |                     |
|   |   |   |                     |
|   |   |   |                     |
|   |   |   |                     |
|   |   |   |                     |
|   |   |   |                     |
|   |   |   |                     |

1/4" = 1'-0"