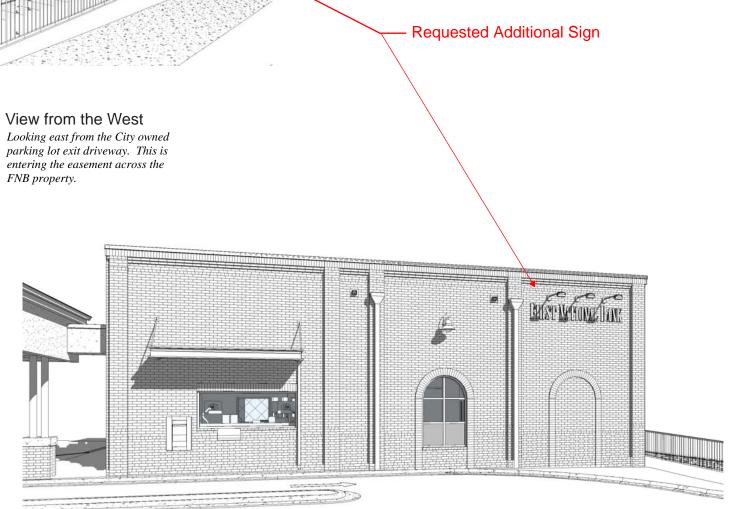

## First National Bank of Bastrop Sign Variance Request

Front View Looking North from directly across Spring Street

parking lot exit driveway. This is entering the easement across the FNB property.

----->