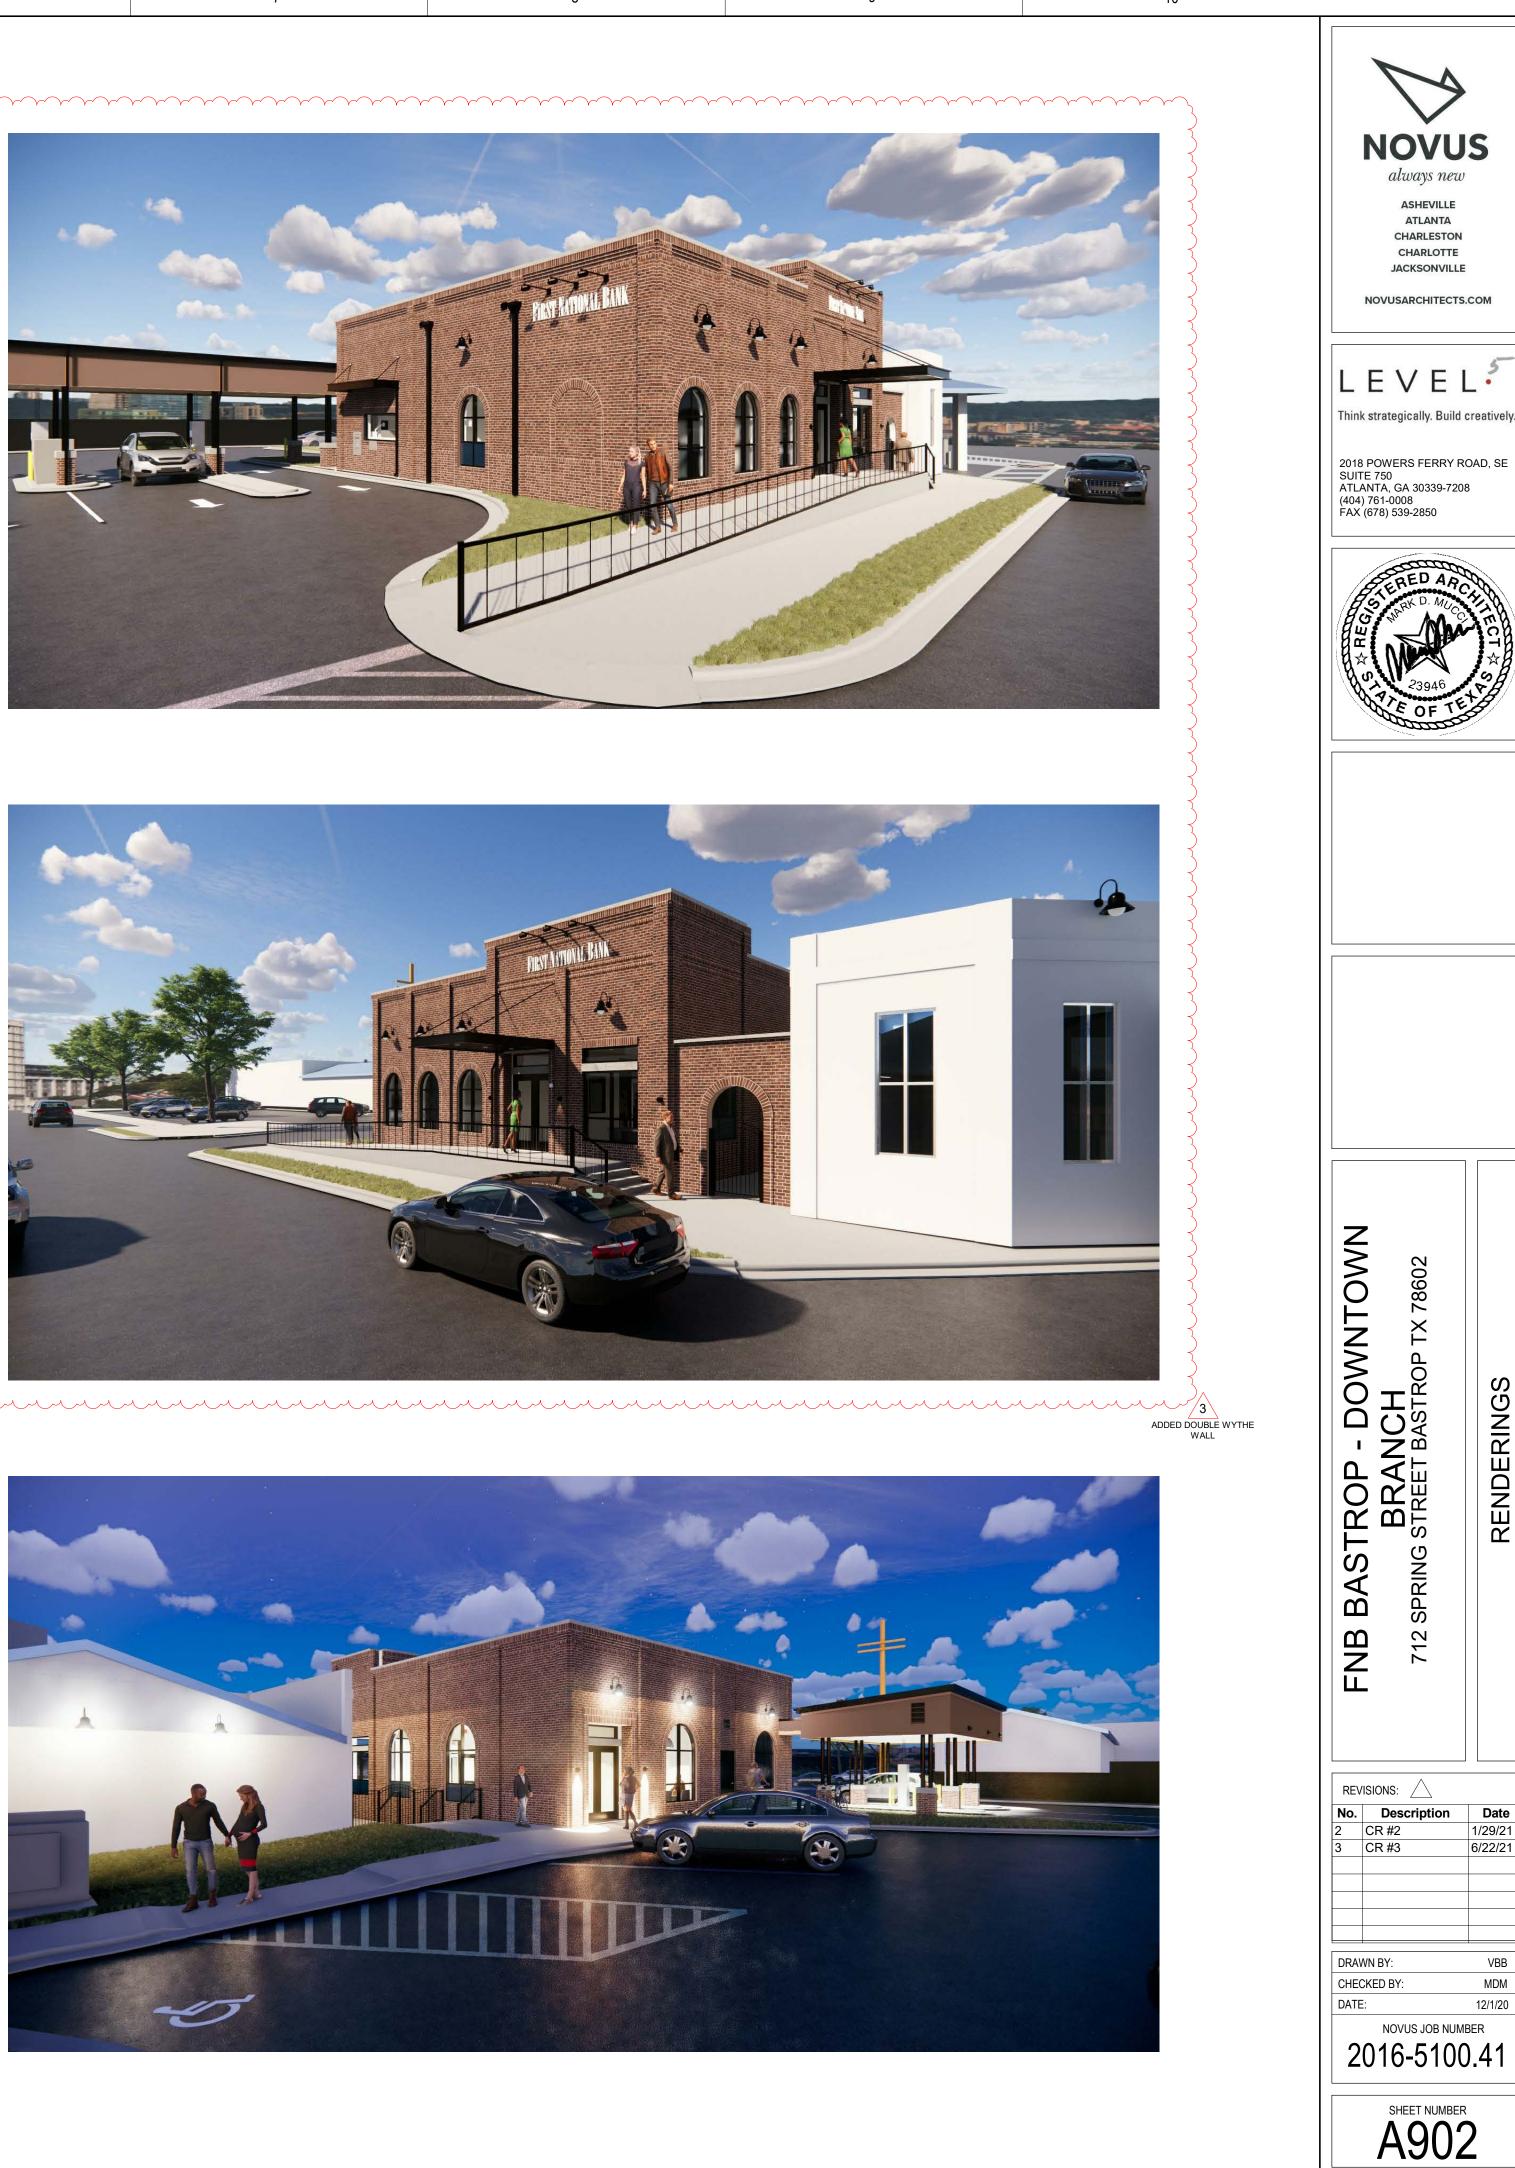

Spring Street View Looking Northeast from the City Sidewalk on the North side of Spring Street

## First National Bank of Bastrop Sign Variance Request

Front View Looking North from directly across Spring Street

parking lot exit driveway. This is entering the easement across the FNB property.

----->