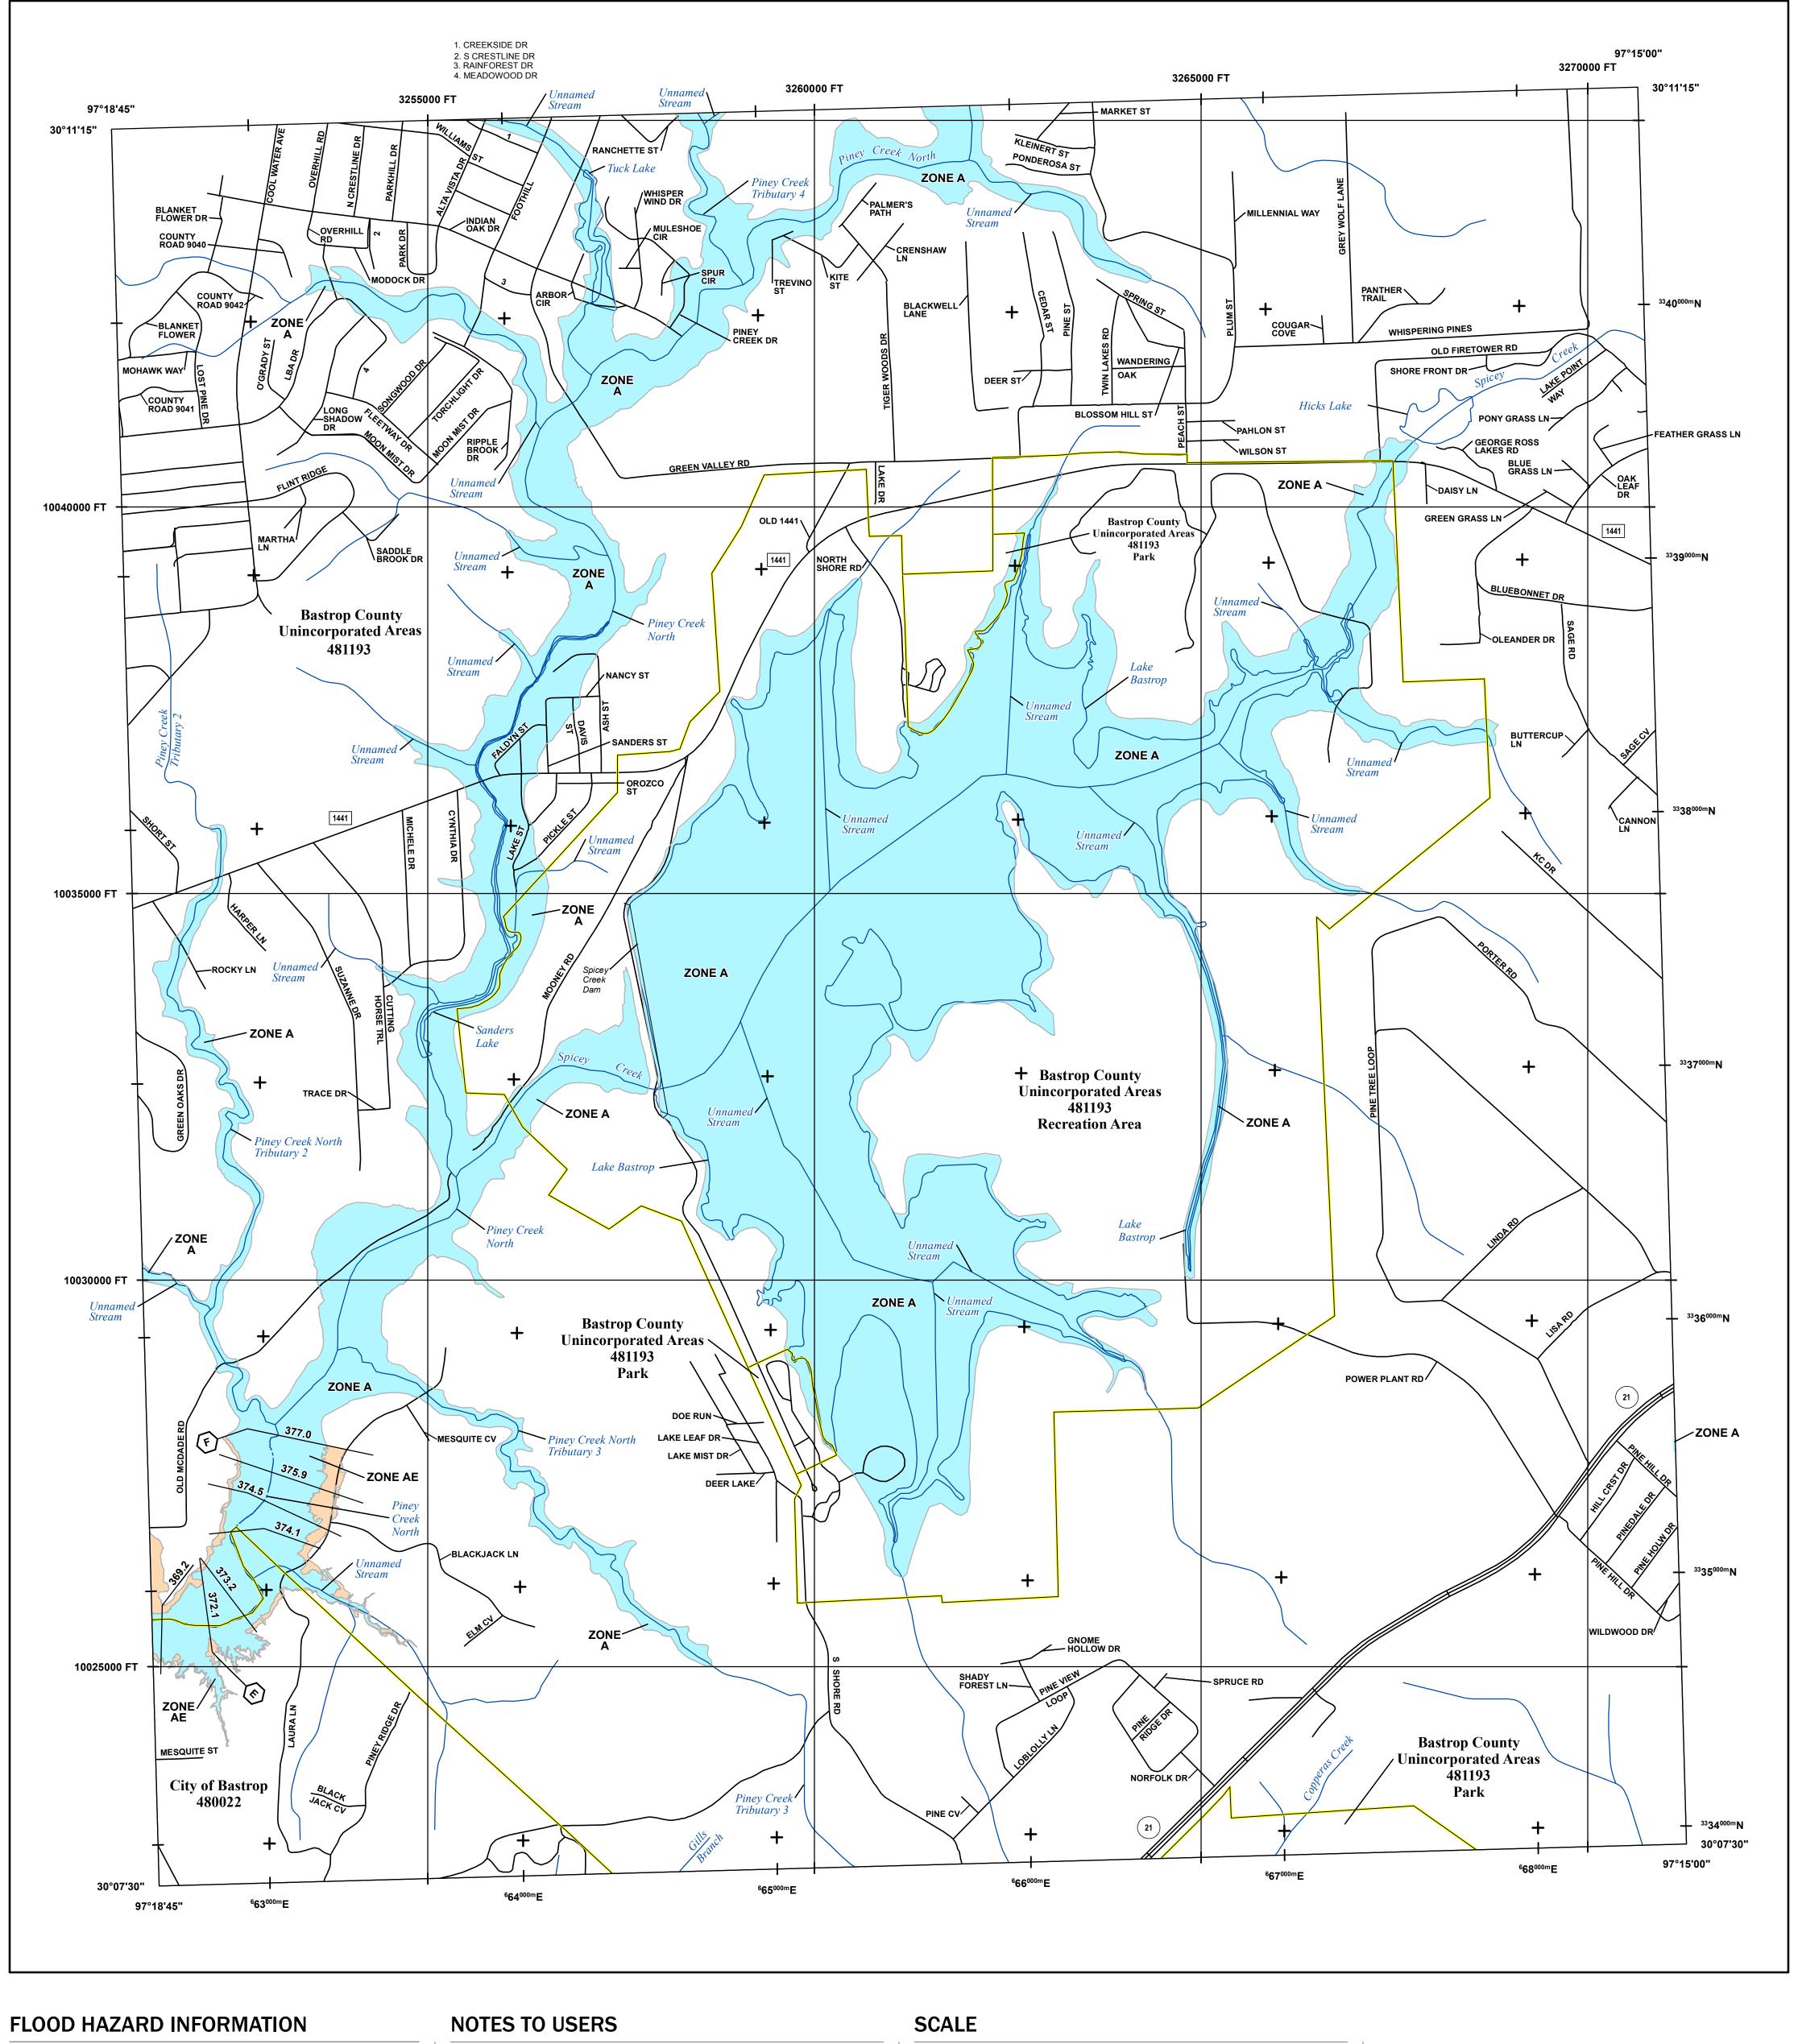

## NATIONAL FLOOD INSURANCE PROGRAM

FLOOD INSURANCE RATE MAP BASTROP COUNTY, TEXAS and Incorporated Areas PANEL 220 OF 625

**Panel Contains:** COMMUNITY BASTROP COUNTY BASTROP, CITY OF

NUMBER PANEL SUFFIX 481193 480022

**PRELIMINARY** 2/11/2021

> **VERSION NUMBER** 2.6.4.6 MAP NUMBER 48021C0220F **MAP REVISED**