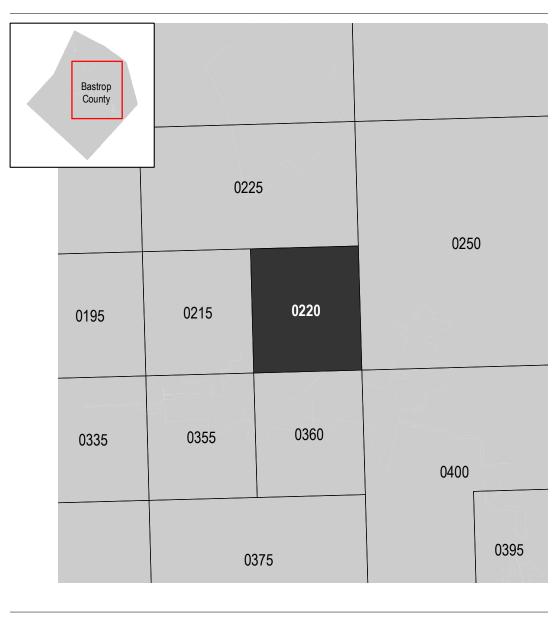

be ordered or obtained directly from the website.

the current FIRM Index. These may be ordered directly from the Flood Map Service Center at the number listed

Communities annexing land on adjacent FIRM panels must obtain a current copy of the adjacent panel as well as

For community and countywide map dates refer to the Flood Insurance Study Report for this jurisdiction. To determine if flood insurance is available in this community, contact your Insurance agent or call the National Flood Insurance Program at 1-800-638-6620.

Base map information shown on the FIRM panels with effective date TBD was provided by the Texas Department of Transportation, dated 2016 and 2020; the Texas Parks and Wildlife Department, dated 2016; and the U.S. Geological Survey, dated 2020.



## PANEL LOCATOR



## NATIONAL FLOOD INSURANCE PROGRAM

FLOOD INSURANCE RATE MAP BASTROP COUNTY, TEXAS and Incorporated Areas PANEL 220 OF 625



**Panel Contains:** COMMUNITY BASTROP COUNTY BASTROP, CITY OF

NUMBER PANEL SUFFIX 481193 480022

**PRELIMINARY** 2/11/2021

> **VERSION NUMBER** 2.6.4.6 MAP NUMBER 48021C0220F **MAP REVISED**