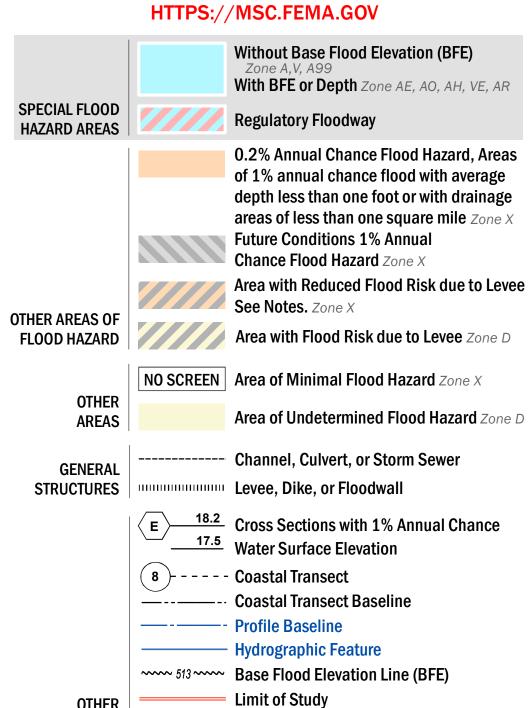

SEE FIS REPORT FOR DETAILED LEGEND AND INDEX MAP FOR FIRM PANEL LAYOUT THE INFORMATION DEPICTED ON THIS MAP AND SUPPORTING **DOCUMENTATION ARE ALSO AVAILABLE IN DIGITAL FORMAT AT** 

**Jurisdiction Boundary** 

OTHER

**FEATURES** 

For information and questions about this Flood Insurance Rate Map (FIRM), available products associated with this FIRM, including historic versions, the current map date for each FIRM panel, how to order products, or the National Flood Insurance Program (NFIP) in general, please call the FEMA Maping and Insurance eXchange at 1-877-FEMA-MAP (1-877-336-2627) or visit the FEMA Flood Map Service and Insurance Study Department of Map Change of Flood Insurance of Map Change Available products may include previously issued Letters of Map Change, a Flood Insurance Study Report, and/or digital versions of this map. Many of these products can be ordered or obtained directly from the website.