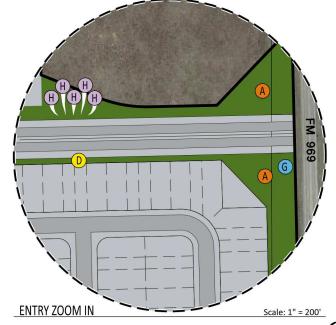

## SIGN LEGEND

- Entry Monument Sign (2)
- Neighborhood Monument Sign (15)
- Model Home Sidewalk Sign (7)
- New Home Direction Sign (12)
- Sold / Available Sign (One per Lot Allowed)
- Model Home Information Sign (2)
- Temporary Community Entry Sign (1)
- Temporary New Home Sign (5)