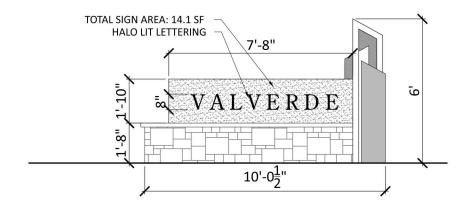

Zone P-1

North

Scale: 1" = 1000' Date: January 09, 2024

SEC Planning, LLC

MASTER SIGN PLAN **VALVERDE** 

ENTRY MONUMENT - ILLUSTRATION

B NEIGHBORHOOD MONUMENT SIGN - MONUMENT SIGN
Scale: 1/4" = 1'-0"

B-1) NEIGHBORHOOD MONUMENT SIGN - ILLUSTRATION