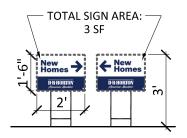

COMMUNITY SIGNAGE

**COMMUNITY SIGNAGE** 

**COMMUNITY SIGNAGE** 

MODEL HOME SIDEWALK SIGN REAL ESTATE SIGN Scale: 1/4" = 1-0"

D NEW HOME DIRECTION SIGN -REAL ESTATE SIGN Scale: 1/4" = 1'-0 SOLD / AVAILABLE SIGN REAL ESTATE SIGN Scale: 1/4" = 1'-0"