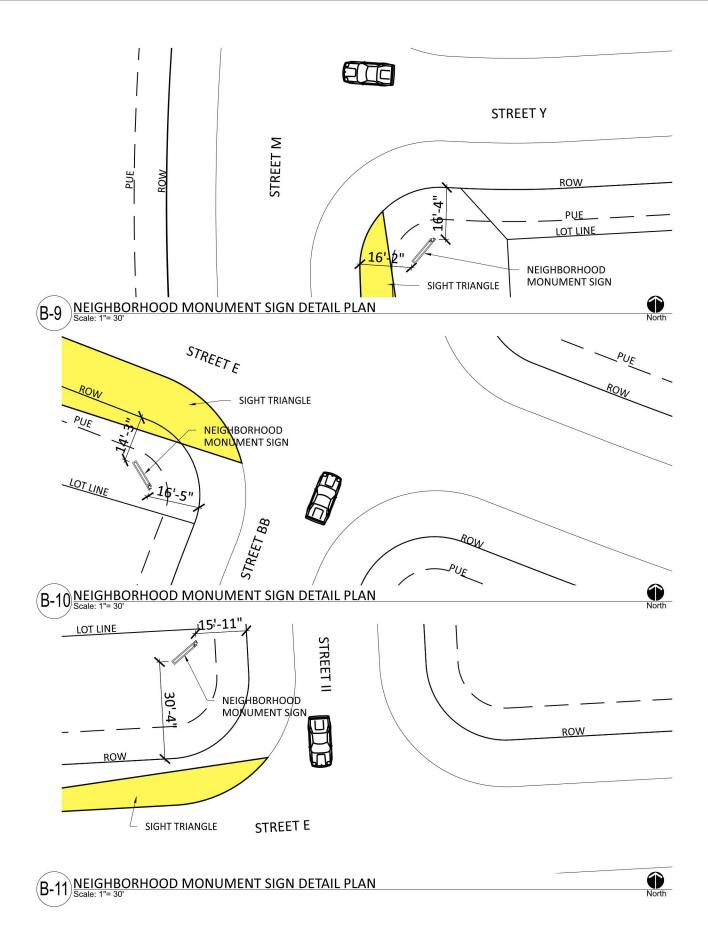

## SIGN LEGEND

- Entry Monument Sign (2)
- Neighborhood Monument Sign (15)
- Model Home Sidewalk Sign (7)
- New Home Direction Sign (12)
- Sold / Available Sign (One per Lot Allowed)
- Model Home Information Sign (2)
- Temporary Community Entry Sign (1)
- Temporary New Home Sign (5)

Zone P-1

North

Scale: 1" = 1000' Date: January 09, 2024

SEC Planning, LLC

MASTER SIGN PLAN **VALVERDE** 

ENTRY MONUMENT - ILLUSTRATION

B NEIGHBORHOOD MONUMENT SIGN - MONUMENT SIGN
Scale: 1/4" = 1'-0"

B-1) NEIGHBORHOOD MONUMENT SIGN - ILLUSTRATION