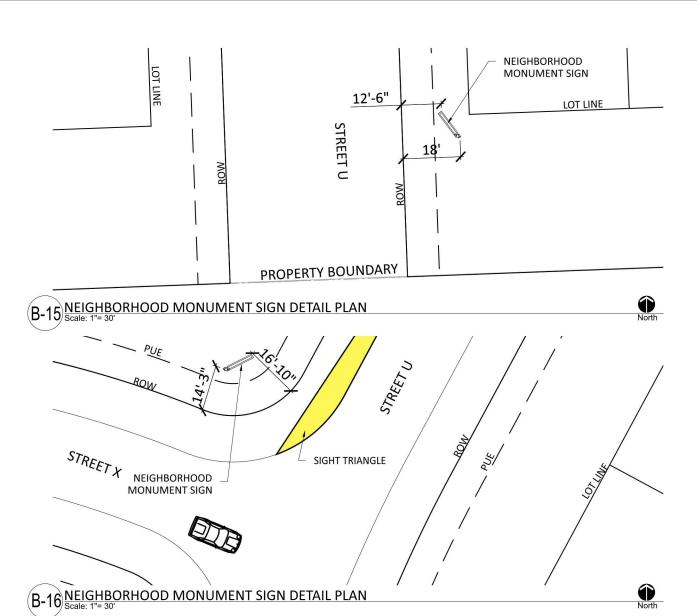

## SIGN LEGEND

- Entry Monument Sign (2)
- Neighborhood Monument Sign (15)
- Model Home Sidewalk Sign (7)
- New Home Direction Sign (12)
- Sold / Available Sign (One per Lot Allowed)
- Model Home Information Sign (2)
- Temporary Community Entry Sign (1)
- Temporary New Home Sign (5)

Zone P-1

North

Scale: 1" = 1000' Date: January 09, 2024

SEC Planning, LLC

MASTER SIGN PLAN **VALVERDE** 

ENTRY MONUMENT - ILLUSTRATION

B NEIGHBORHOOD MONUMENT SIGN - MONUMENT SIGN
Scale: 1/4" = 1'-0"

B-1) NEIGHBORHOOD MONUMENT SIGN - ILLUSTRATION