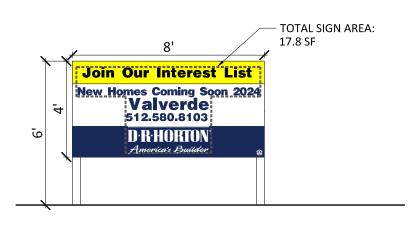

F MODEL HOME INFORMATION SIGN - DEVELOPMENT INFORMATION SIGN

Scale: 3/16" = 1'-0"

F-1 MODEL HOME INFORMATION SIGN
DETAIL PLAN
Scale:1" = 30' North

F-2 MODEL HOME INFORMATION SIGN
DETAIL PLAN

G TEMPORARY COMMUNITY ENTRY SIGN - CONSTRUCTION SITE SIGN Scale: 1/4" = 1'-0"