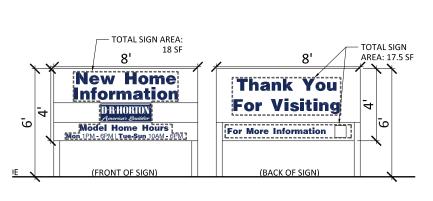

F MODEL HOME INFORMATION SIGN - DEVELOPMENT INFORMATION SIGN

Scale: 3/16" = 1'-0"

F-1 MODEL HOME INFORMATION SIGN
DETAIL PLAN
Scale:1" = 30' North

F-2 MODEL HOME INFORMATION SIGN
DETAIL PLAN

G TEMPORARY COMMUNITY ENTRY SIGN - CONSTRUCTION SITE SIGN Scale: 1/4" = 1'-0"