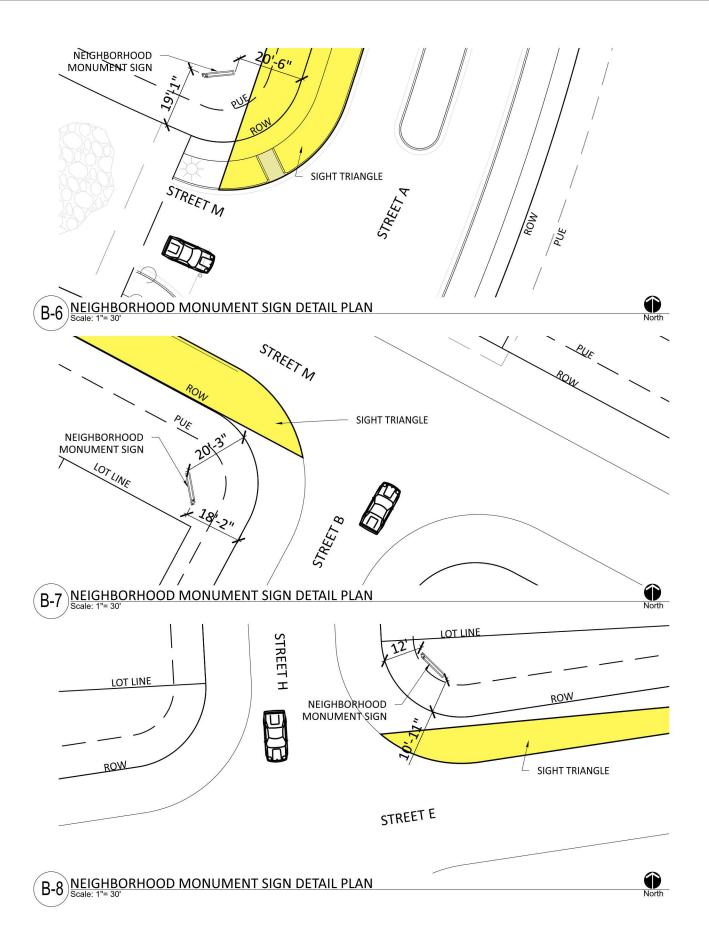

## SIGN LEGEND

- Entry Monument Sign (2)
- Neighborhood Monument Sign (15)
- Model Home Sidewalk Sign (7)
- New Home Direction Sign (12)
- Sold / Available Sign (One per Lot Allowed)
- Model Home Information Sign (2)
- Temporary Community Entry Sign (1)
- Temporary New Home Sign (5)

Zone P-1

North

Scale: 1" = 1000' Date: January 09, 2024

SEC Planning, LLC

MASTER SIGN PLAN **VALVERDE** 

ENTRY MONUMENT - ILLUSTRATION

B NEIGHBORHOOD MONUMENT SIGN - MONUMENT SIGN
Scale: 1/4" = 1'-0"

B-1) NEIGHBORHOOD MONUMENT SIGN - ILLUSTRATION