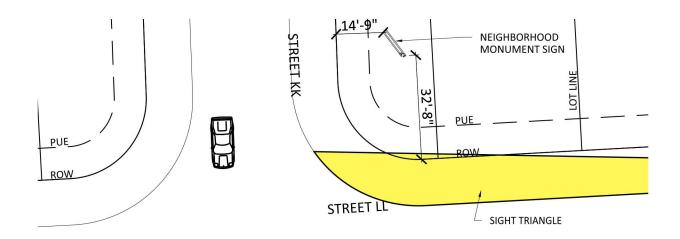

## SIGN LEGEND

- Entry Monument Sign (2)
- Neighborhood Monument Sign (15)
- Model Home Sidewalk Sign (7)
- New Home Direction Sign (12)
- Sold / Available Sign (One per Lot Allowed)
- Model Home Information Sign (2)
- Temporary Community Entry Sign (1)
- Temporary New Home Sign (5)

Zone P-1

North

Scale: 1" = 1000' Date: January 09, 2024

SEC Planning, LLC

MASTER SIGN PLAN **VALVERDE** 

ENTRY MONUMENT - ILLUSTRATION

B NEIGHBORHOOD MONUMENT SIGN - MONUMENT SIGN
Scale: 1/4" = 1'-0"

B-1) NEIGHBORHOOD MONUMENT SIGN - ILLUSTRATION