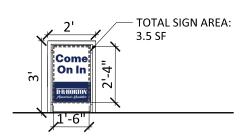

COMMUNITY SIGNAGE

**COMMUNITY SIGNAGE** 

**COMMUNITY SIGNAGE** 

MODEL HOME SIDEWALK SIGN REAL ESTATE SIGN Scale: 1/4" = 1-0"

D NEW HOME DIRECTION SIGN -REAL ESTATE SIGN Scale: 1/4" = 1'-0 SOLD / AVAILABLE SIGN REAL ESTATE SIGN Scale: 1/4" = 1'-0"