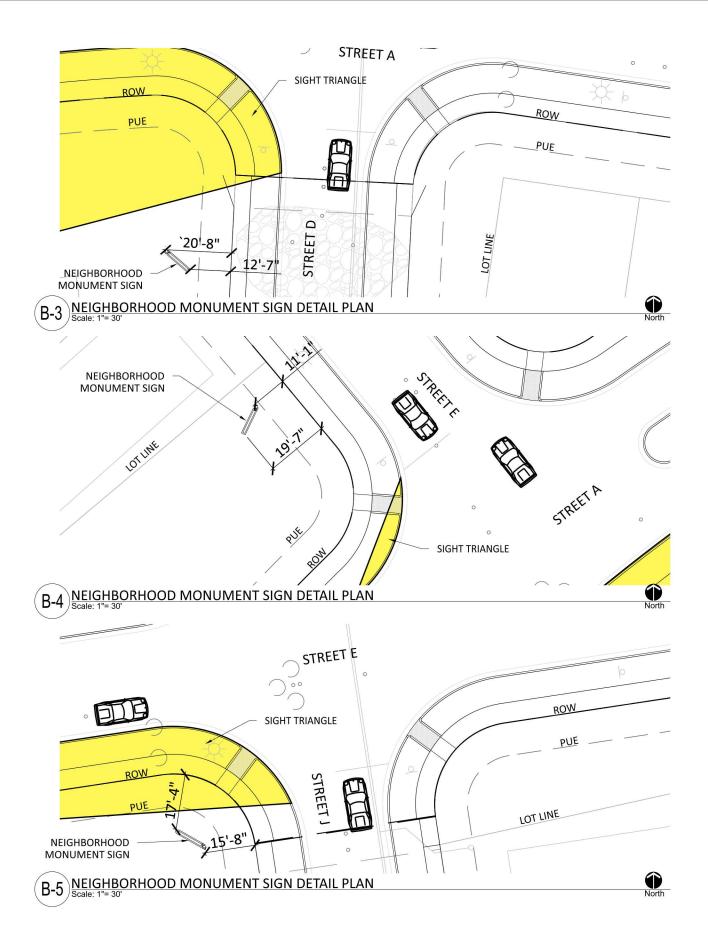

## SIGN LEGEND

- Entry Monument Sign (2)
- Neighborhood Monument Sign (15)
- Model Home Sidewalk Sign (7)
- New Home Direction Sign (12)
- Sold / Available Sign (One per Lot Allowed)
- Model Home Information Sign (2)
- Temporary Community Entry Sign (1)
- Temporary New Home Sign (5)

Zone P-1

North

Scale: 1" = 1000' Date: January 09, 2024

SEC Planning, LLC

MASTER SIGN PLAN **VALVERDE** 

ENTRY MONUMENT - ILLUSTRATION

B NEIGHBORHOOD MONUMENT SIGN - MONUMENT SIGN
Scale: 1/4" = 1'-0"

B-1) NEIGHBORHOOD MONUMENT SIGN - ILLUSTRATION