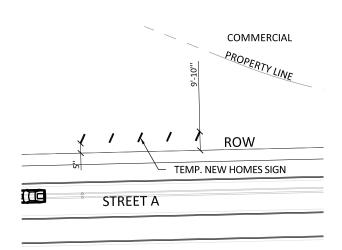

F MODEL HOME INFORMATION SIGN - DEVELOPMENT INFORMATION SIGN

Scale: 3/16" = 1'-0"

F-1 MODEL HOME INFORMATION SIGN
DETAIL PLAN
Scale:1" = 30' North

F-2 MODEL HOME INFORMATION SIGN
DETAIL PLAN

G TEMPORARY COMMUNITY ENTRY SIGN - CONSTRUCTION SITE SIGN Scale: 1/4" = 1'-0"