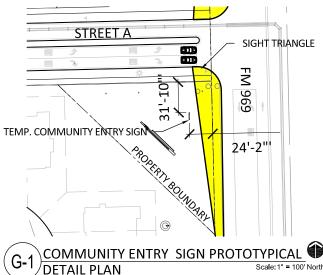

F MODEL HOME INFORMATION SIGN - DEVELOPMENT INFORMATION SIGN

Scale: 3/16" = 1'-0"

F-1 MODEL HOME INFORMATION SIGN
DETAIL PLAN
Scale:1" = 30' North

F-2 MODEL HOME INFORMATION SIGN
DETAIL PLAN

G TEMPORARY COMMUNITY ENTRY SIGN - CONSTRUCTION SITE SIGN Scale: 1/4" = 1'-0"