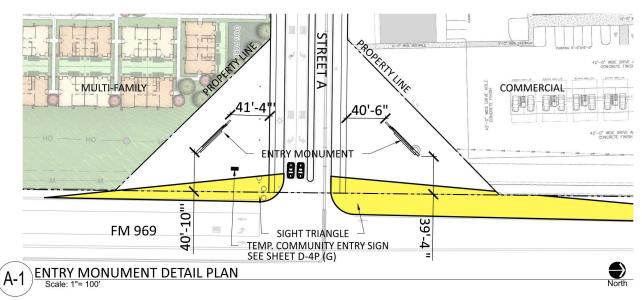

F MODEL HOME INFORMATION SIGN - DEVELOPMENT INFORMATION SIGN

Scale: 3/16" = 1'-0"

F-1 MODEL HOME INFORMATION SIGN
DETAIL PLAN
Scale:1" = 30' North

F-2 MODEL HOME INFORMATION SIGN
DETAIL PLAN

G TEMPORARY COMMUNITY ENTRY SIGN - CONSTRUCTION SITE SIGN Scale: 1/4" = 1'-0"