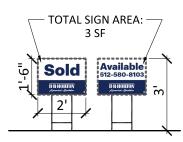

COMMUNITY SIGNAGE

**COMMUNITY SIGNAGE** 

**COMMUNITY SIGNAGE** 

MODEL HOME SIDEWALK SIGN REAL ESTATE SIGN Scale: 1/4" = 1-0"

D NEW HOME DIRECTION SIGN -REAL ESTATE SIGN Scale: 1/4" = 1'-0 SOLD / AVAILABLE SIGN REAL ESTATE SIGN Scale: 1/4" = 1'-0"