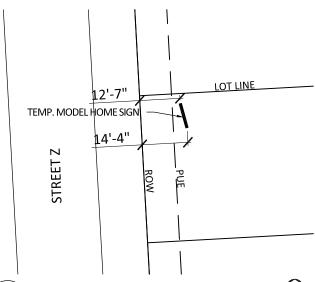

F MODEL HOME INFORMATION SIGN - DEVELOPMENT INFORMATION SIGN

Scale: 3/16" = 1'-0"

F-1 MODEL HOME INFORMATION SIGN
DETAIL PLAN
Scale:1" = 30' North

F-2 MODEL HOME INFORMATION SIGN
DETAIL PLAN

G TEMPORARY COMMUNITY ENTRY SIGN - CONSTRUCTION SITE SIGN Scale: 1/4" = 1'-0"