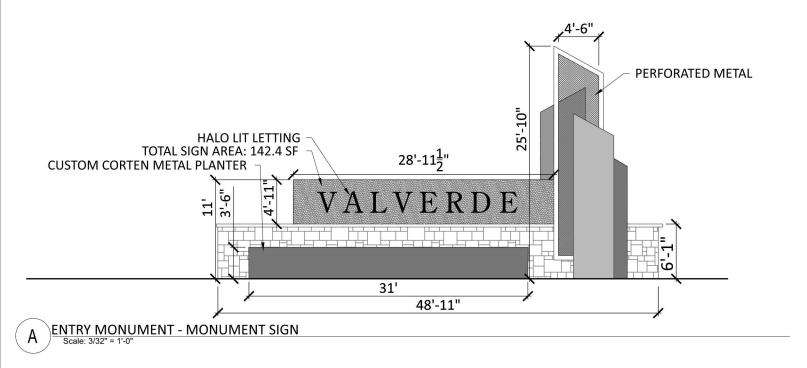

Zone P-1

North

Scale: 1" = 1000' Date: January 09, 2024

SEC Planning, LLC

MASTER SIGN PLAN **VALVERDE** 

ENTRY MONUMENT - ILLUSTRATION

B NEIGHBORHOOD MONUMENT SIGN - MONUMENT SIGN
Scale: 1/4" = 1'-0"

B-1) NEIGHBORHOOD MONUMENT SIGN - ILLUSTRATION