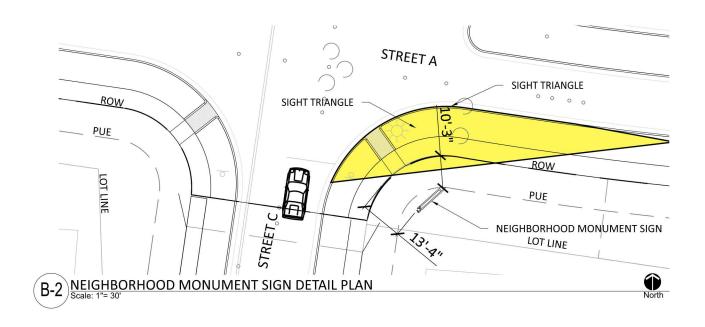

Zone P-1

North

Scale: 1" = 1000' Date: January 09, 2024

SEC Planning, LLC

MASTER SIGN PLAN **VALVERDE** 

ENTRY MONUMENT - ILLUSTRATION

B NEIGHBORHOOD MONUMENT SIGN - MONUMENT SIGN
Scale: 1/4" = 1'-0"

B-1) NEIGHBORHOOD MONUMENT SIGN - ILLUSTRATION