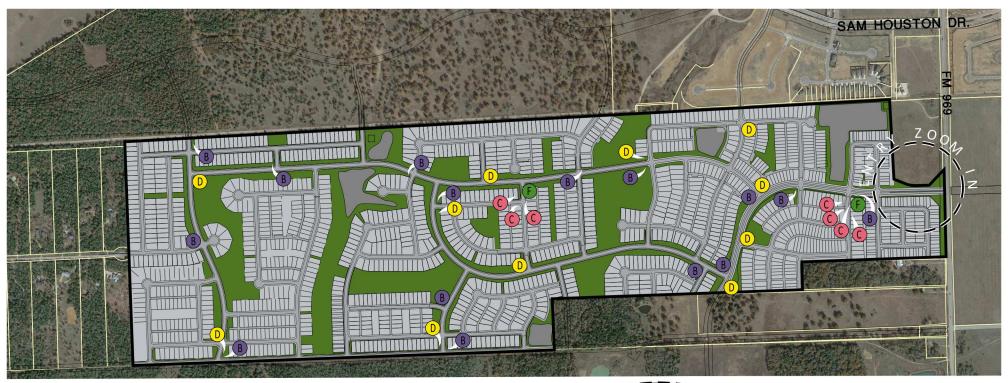

## SIGN LEGEND

- Entry Monument Sign (2)
- Neighborhood Monument Sign (15)
- Model Home Sidewalk Sign (7)
- New Home Direction Sign (12)
- Sold / Available Sign (One per Lot Allowed)
- Model Home Information Sign (2)
- Temporary Community Entry Sign (1)
- Temporary New Home Sign (5)