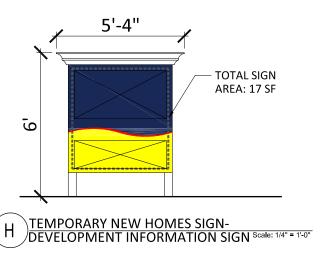

F MODEL HOME INFORMATION SIGN - DEVELOPMENT INFORMATION SIGN

Scale: 3/16" = 1'-0"

F-1 MODEL HOME INFORMATION SIGN
DETAIL PLAN
Scale:1" = 30' North

F-2 MODEL HOME INFORMATION SIGN
DETAIL PLAN

G TEMPORARY COMMUNITY ENTRY SIGN - CONSTRUCTION SITE SIGN Scale: 1/4" = 1'-0"