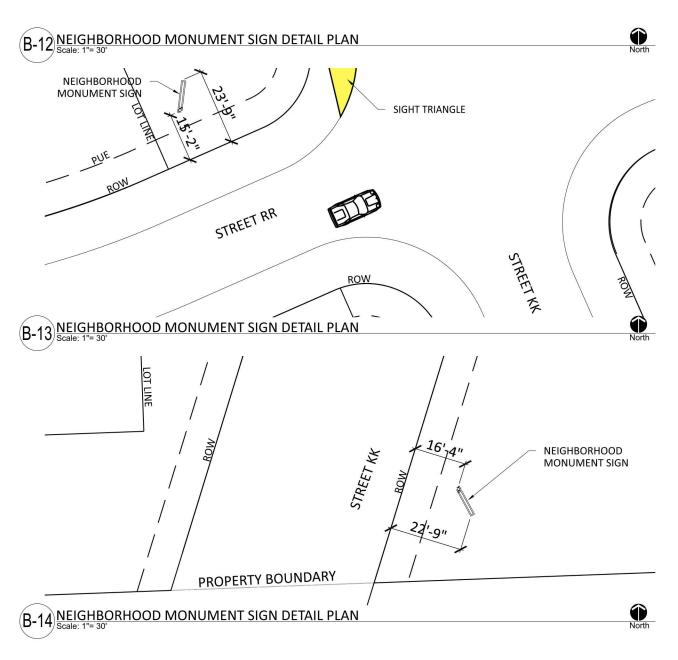

## SIGN LEGEND

- Entry Monument Sign (2)
- Neighborhood Monument Sign (15)
- Model Home Sidewalk Sign (7)
- New Home Direction Sign (12)
- Sold / Available Sign (One per Lot Allowed)
- Model Home Information Sign (2)
- Temporary Community Entry Sign (1)
- Temporary New Home Sign (5)

Zone P-1

North

Scale: 1" = 1000' Date: January 09, 2024

SEC Planning, LLC

MASTER SIGN PLAN **VALVERDE** 

ENTRY MONUMENT - ILLUSTRATION

B NEIGHBORHOOD MONUMENT SIGN - MONUMENT SIGN
Scale: 1/4" = 1'-0"

B-1) NEIGHBORHOOD MONUMENT SIGN - ILLUSTRATION