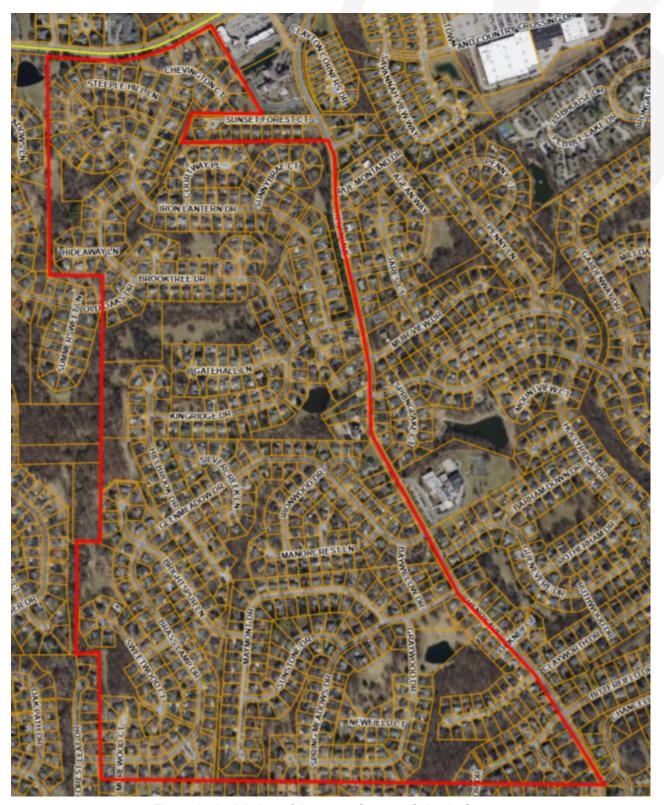

St Louis County R-2 Residence District (zoning designation)

West - Ballwin R-2 Single Family Dwelling District

Figure 1 - Aerial view of the area. Source: St Louis County

## Project description:

This Petition is for a Rezoning of the lots in Oak Tree Farm, Oak Tree Farm Addition, Parc Forrest Subdivisions and the property at 705 Henry Avenue. In 1996, the area was annexed into the City of Ballwin from St. Louis County. Annexation allows a city to expand its boundaries and bring newly incorporated land under its jurisdiction. When this occurs, the City applies a zoning designation that aligns with the previous County zoning. However, when these areas were annexed, this step was not completed. To correct this, the City of Ballwin is now moving forward with assigning an appropriate zoning designation to these properties.