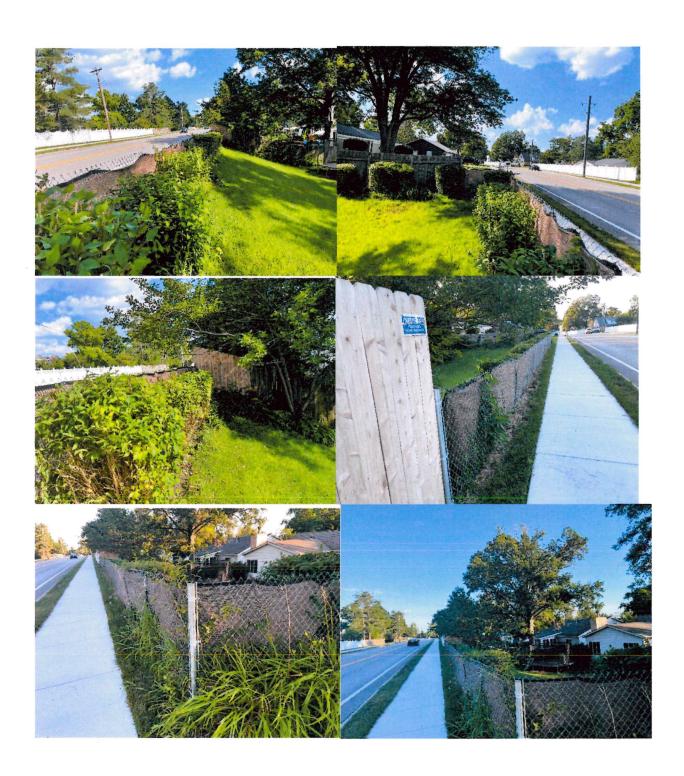

The proposed fence line is a greater distance from both the street and sidewalk from its previous installation pre-construction. In addition, the fence line will align and connect with my immediate neighbor (southeast) fence, a portion of which is within my propery.

I respectfully request your approval following your review of the submitted permit and photos following my signature. I appreciate your time and consideration, as well as the efforts to improve our streets, pedestrian walkways, and property values.