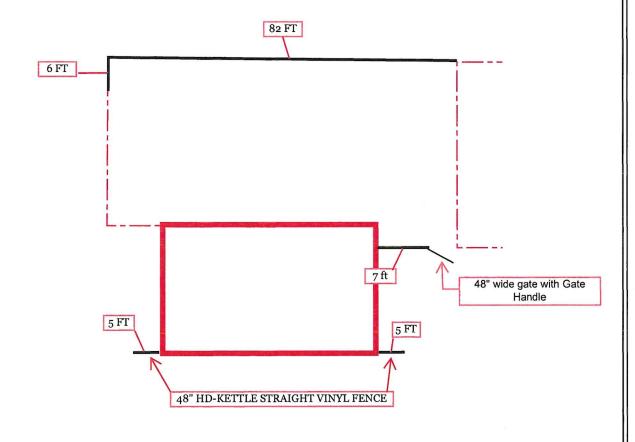

The proposed fence line is a greater distance from both the street and sidewalk from its previous installation pre-construction. In addition, the fence line will align and connect with my immediate neighbor (southeast) fence, a portion of which is within my propery.

Est. 2022

| SALES REPRESENTATIVE<br>SADO CERIMOVIC |                                                                                                                                                                                                                                                                                                                                                                                                                                                                                                                                                                                                                                                                                                                                                                                                                                                                                                                                                                                                                                                                                                                                                                                                                                                                                                                                                                                                                                                                                                                                                                                                                                                                                                                                                                                                                                                                                                                                                                                                                                                                                                                                | or made real residence and real sections are real sections and real sections and real sections are real sections are real sections and real sections are real sections. |                              | SALES REP. EMAIL<br>SADO@MAKICFENCE.COM |           |                                               |                                        |                     |
|----------------------------------------|--------------------------------------------------------------------------------------------------------------------------------------------------------------------------------------------------------------------------------------------------------------------------------------------------------------------------------------------------------------------------------------------------------------------------------------------------------------------------------------------------------------------------------------------------------------------------------------------------------------------------------------------------------------------------------------------------------------------------------------------------------------------------------------------------------------------------------------------------------------------------------------------------------------------------------------------------------------------------------------------------------------------------------------------------------------------------------------------------------------------------------------------------------------------------------------------------------------------------------------------------------------------------------------------------------------------------------------------------------------------------------------------------------------------------------------------------------------------------------------------------------------------------------------------------------------------------------------------------------------------------------------------------------------------------------------------------------------------------------------------------------------------------------------------------------------------------------------------------------------------------------------------------------------------------------------------------------------------------------------------------------------------------------------------------------------------------------------------------------------------------------|-------------------------------------------------------------------------------------------------------------------------------------------------------------------------------------------------------------------------------------------------------------------------------------------------------------------------------------------------------------------------------------------------------------------------------------------------------------------------------------------------------------------------------------------------------------------------------------------------------------------------------------------------------------------------------------------------------------------------------------------------------------------------------------------------------------------------------------------------------------------------------------------------------------------------------------------------------------------------------------------------|------------------------------|-----------------------------------------|-----------|-----------------------------------------------|----------------------------------------|---------------------|
| TYPE<br>PRESSURE TREATED               | COLOR                                                                                                                                                                                                                                                                                                                                                                                                                                                                                                                                                                                                                                                                                                                                                                                                                                                                                                                                                                                                                                                                                                                                                                                                                                                                                                                                                                                                                                                                                                                                                                                                                                                                                                                                                                                                                                                                                                                                                                                                                                                                                                                          | неі <b></b> GHT 72"                                                                                                                                                                                                                                                                                                                                                                                                                                                                                                                                                                                                                                                                                                                                                                                                                                                                                                                                                                             | DDU (4.0) (                  |                                         |           | POST SIZE AND TOP<br>4" PRESSURE TREATED FLAT |                                        | INSTALL FT<br>95 FT |
| TYPE<br>VINYL                          | COLOR<br>WHITE                                                                                                                                                                                                                                                                                                                                                                                                                                                                                                                                                                                                                                                                                                                                                                                                                                                                                                                                                                                                                                                                                                                                                                                                                                                                                                                                                                                                                                                                                                                                                                                                                                                                                                                                                                                                                                                                                                                                                                                                                                                                                                                 | неі <b>с</b> нт<br>48"                                                                                                                                                                                                                                                                                                                                                                                                                                                                                                                                                                                                                                                                                                                                                                                                                                                                                                                                                                          | 1                            |                                         |           | POST SIZE AND TOP<br>5" FLAT                  |                                        | INSTALL FT<br>10 ft |
| PERMIT MAKIC TO OBTAIN PERMIT          | The second secon |                                                                                                                                                                                                                                                                                                                                                                                                                                                                                                                                                                                                                                                                                                                                                                                                                                                                                                                                                                                                 | DIRT FROM POST<br>LEAVE ON S |                                         | 7.44 M. A |                                               | GAP HEIGHT UNDER THE FENCE<br>STANDARD |                     |