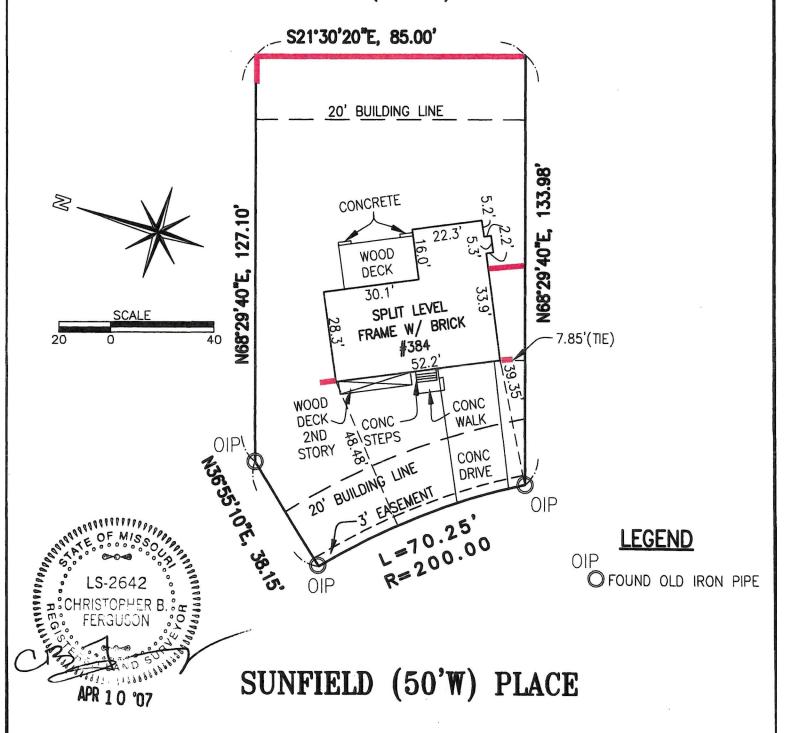

# SURVEYOR'S REAL PROPERTY REPORT LOT 44 OF COUNTRY GREEN ST. LOUIS COUNTY, MISSOURI

## BAXTER (50'W) ROAD

THIS IS TO CERTIFY THAT AT THE REQUEST OF DANIEL & CARRIE BOWERS, A SURVEYOR'S REAL PROPERTY REPORT WAS EXECUTED BY ME, OR UNDER MY DIRECT SUPERVISION ON THE 6TH DAY OF APRIL, 2007 ON #384 SUNFIELD, BALLWIN, MISSOURI, 63011 AND THAT THIS DRAWING IS A REPRESENTATION OF THE CONDITIONS THAT WERE FOUND AT THE TIME OF INSPECTION.