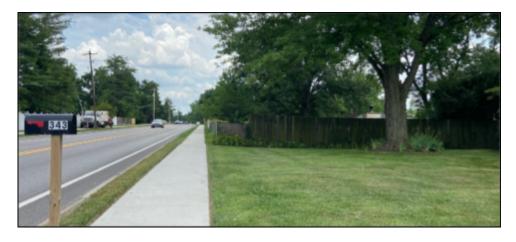

**Submitted By:** Lynn Sprick

**Date:** July 14, 2025

Figure 1 - Aerial view of the site. Source: St Louis County

Figure 2 - Looking southeast along Baxter Road

Figure 3 - Fence location - looking northwest along Baxter Road