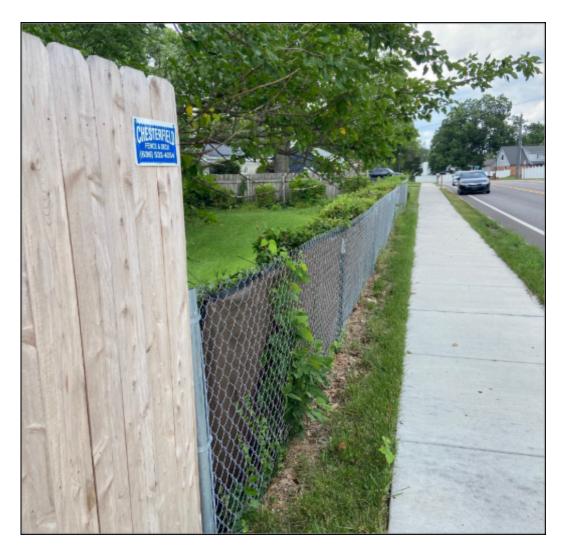

**Submitted By:** Lynn Sprick

**Date:** July 14, 2025

Figure 1 - Aerial view of the site. Source: St Louis County

Figure 2 - Looking southeast along Baxter Road

Figure 3 - Fence location - looking northwest along Baxter Road