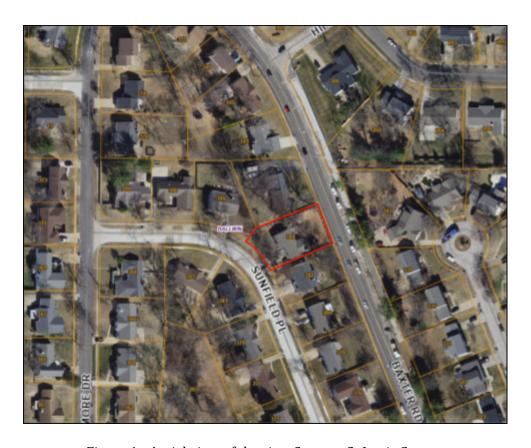

### **Explanation:**

Request for a fence in the front yard of a corner lot on the west side of Baxter Road, approximately 500 feet north of Greenmore Drive. This lot is considered a through lot, meaning it has road frontage along both the front and rear property line. The petitioner is requesting approval of a new fence on the property, along the rear property line.

**Submitted By:** Lynn Sprick

**Date:** July 14, 2025

Figure 1 - Aerial view of the site. Source: St Louis County

Figure 2 - Looking southeast along Baxter Road

Figure 3 - Fence location - looking northwest along Baxter Road