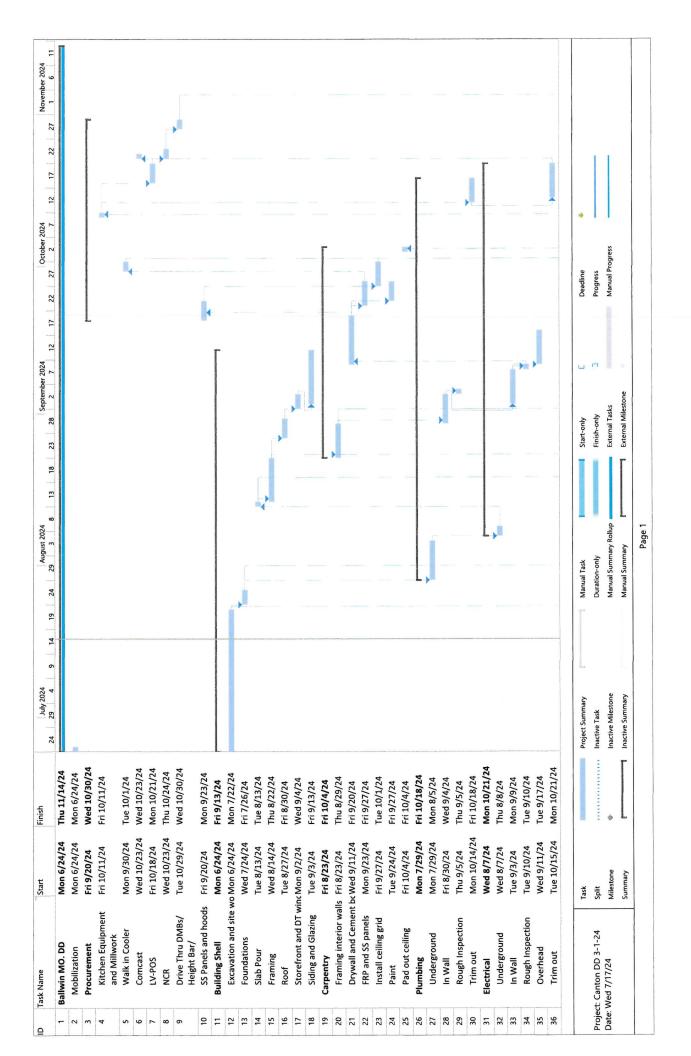

At this time, all necessary permits have been issued, and site work and construction are actively underway. The Petitioner has submitted an application for a further extension and provided a timeline for the completion of the project.

**Recommendation:** Staff recommends the approval of the Petitioner's application for an extension, with a limit of one year. This extension will provide the necessary time for the completion of the development without compromising the regulations set forth in Section 4(11) of Article XIV.