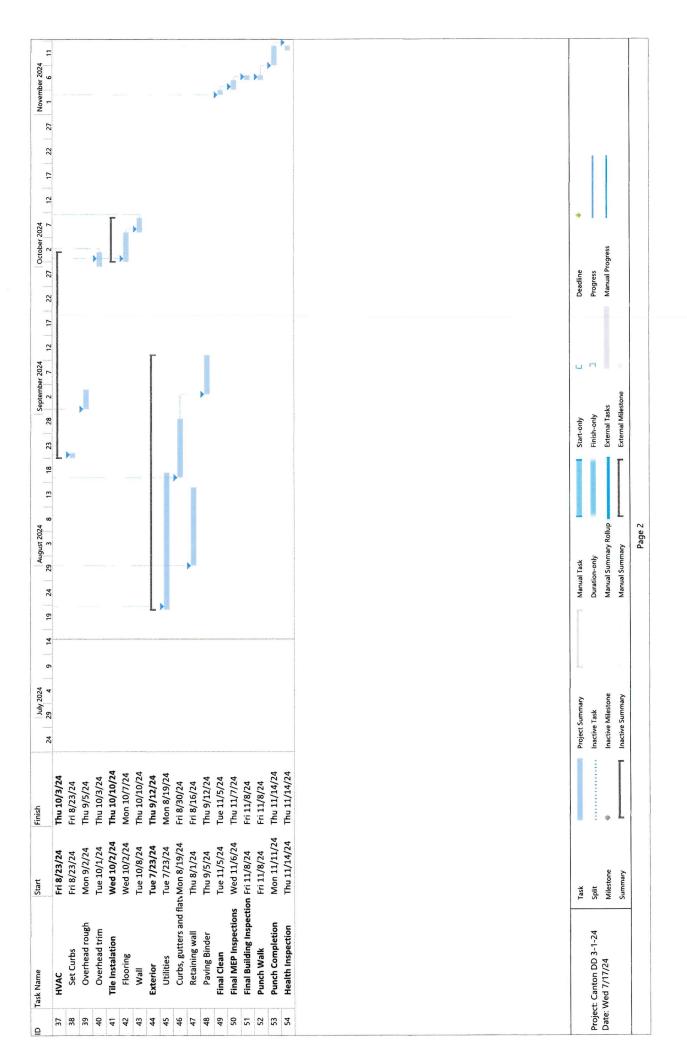

At this time, all necessary permits have been issued, and site work and construction are actively underway. The Petitioner has submitted an application for a further extension and provided a timeline for the completion of the project.

**Recommendation:** Staff recommends the approval of the Petitioner's application for an extension, with a limit of one year. This extension will provide the necessary time for the completion of the development without compromising the regulations set forth in Section 4(11) of Article XIV.