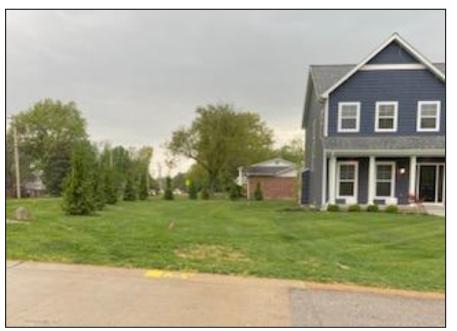

## Staff Report

Subject: 401 Mayfair Drive

Department/Program: Administration (Planning & Zoning/Building Department) Explanation:

Request for a fence in the front yard of a corner lot on the northwest corner of Mayfair Drive and Clayton Road. This dwelling, which was recently constructed, replaced a dwelling that faced Clayton Road. That structure was demolished in 2020. The new dwelling faces Mayfair Drive and the property owners are proposing to install a fence in the front yard along Clayton Road, approximately twenty-three feet (23') from the property line.

Section 9 also requires front yard fences to be uniform and harmonious with similar fences in the neighborhood; and be installed with the finished side facing the roadway. As proposed, the fence would meet the above requirements and would not interfere with site distance for drivers at the corner of Mayfair Drive and Clayton Road. Therefore, staff recommends approval of this petition with the condition that the property owner agrees to the above requirements.

Submitted By: Lynn Sprick Date: April 22, 2024

Looking east

Looking west

Ballwin Government Center #1 Government Ctr, Ballwin, Missouri 63011 (p) 636-227-9000 (f) 636-207-2320 (w) www.ballwin.mo.us