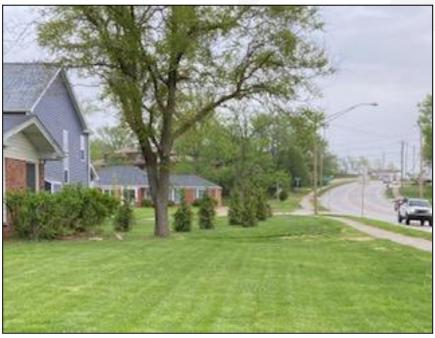

## Staff Report

Subject: 401 Mayfair Drive

Department/Program: Administration (Planning & Zoning/Building Department) Explanation:

Request for a fence in the front yard of a corner lot on the northwest corner of Mayfair Drive and Clayton Road. This dwelling, which was recently constructed, replaced a dwelling that faced Clayton Road. That structure was demolished in 2020. The new dwelling faces Mayfair Drive and the property owners are proposing to install a fence in the front yard along Clayton Road, approximately twenty-three feet (23') from the property line.

Section 9 also requires front yard fences to be uniform and harmonious with similar fences in the neighborhood; and be installed with the finished side facing the roadway. As proposed, the fence would meet the above requirements and would not interfere with site distance for drivers at the corner of Mayfair Drive and Clayton Road. Therefore, staff recommends approval of this petition with the condition that the property owner agrees to the above requirements.

Submitted By: Lynn Sprick Date: April 22, 2024

Looking east

Looking west

Ballwin Government Center #1 Government Ctr, Ballwin, Missouri 63011 (p) 636-227-9000 (f) 636-207-2320 (w) www.ballwin.mo.us