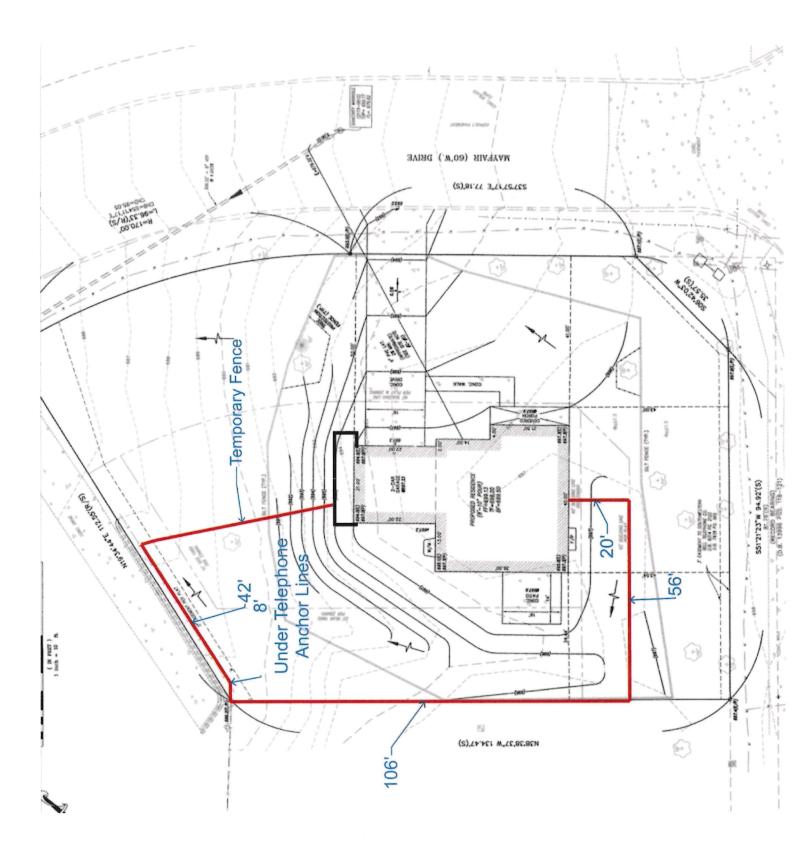

## Staff Report

Subject: 401 Mayfair Drive

Department/Program: Administration (Planning & Zoning/Building Department) Explanation:

Request for a fence in the front yard of a corner lot on the northwest corner of Mayfair Drive and Clayton Road. This dwelling, which was recently constructed, replaced a dwelling that faced Clayton Road. That structure was demolished in 2020. The new dwelling faces Mayfair Drive and the property owners are proposing to install a fence in the front yard along Clayton Road, approximately twenty-three feet (23') from the property line.

## **Recommendation:**

Section 7-224 of the City's Code of Ordinances prohibits fences "within the front yard area between the street right-of-way line and the building line" except with the permission of the Board of Aldermen. It goes on to reference Article XVI, Section 9 of the Zoning Ordinance for submittal details, which include: a site plan showing the location of the fence; height of the fence; proposed landscaping on the right of way side of the fence; an illustration of the type of fence; and the approximate grade of the area of the fence. The application shall include an agreement by the property owner that the fence shall be maintained; permit annual inspection by the city; and the property owner shall agree to make any repairs found necessary after such inspection, on penalty of revocation of such permit.

Section 9 also requires front yard fences to be uniform and harmonious with similar fences in the neighborhood; and be installed with the finished side facing the roadway. As proposed, the fence would meet the above requirements and would not interfere with site distance for drivers at the corner of Mayfair Drive and Clayton Road. Therefore, staff recommends approval of this petition with the condition that the property owner agrees to the above requirements.