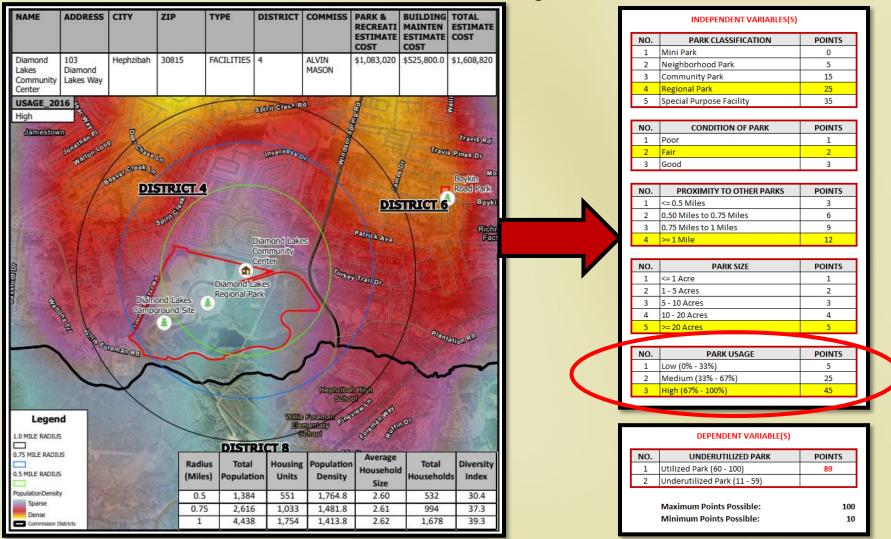

#### Methodology

**EXAMPLE: Diamond Lakes Regional Park** 

#### Methodology

The ARPD/ISM Team has studied and determined that the following Factors should be Variables when making Financial Decisions on Park Facilities:

- 1) Estimated Annual Maintenance Cost per Facility.
- 2) Park Classification.
  - a. Mini Park MP
  - b. Neighborhood Park NP
  - c. Community Park CP
  - d. Regional Park RP
  - e. Special Purpose Facility SPF
- 3) Condition of Park Facility
  - a. Good
  - b. Fair
  - c. Poor

#### Methodology

- 4) Proximity to Other Parks (Distance to park in radius miles).
  - a. 0.50 miles
  - b. 0.75 miles
  - c. 1.00 miles
- 5) Park Size.
  - a. <= 1 acre
  - b. 1-5 acres
  - c. 5-10 acres
  - d. 10-20 acres
  - e. >=20 acres
- 6) Park Usage.
  - a. High (67% to 100%)
  - b. Medium (33% to 67%)
  - c. Low -(0% to 33%)