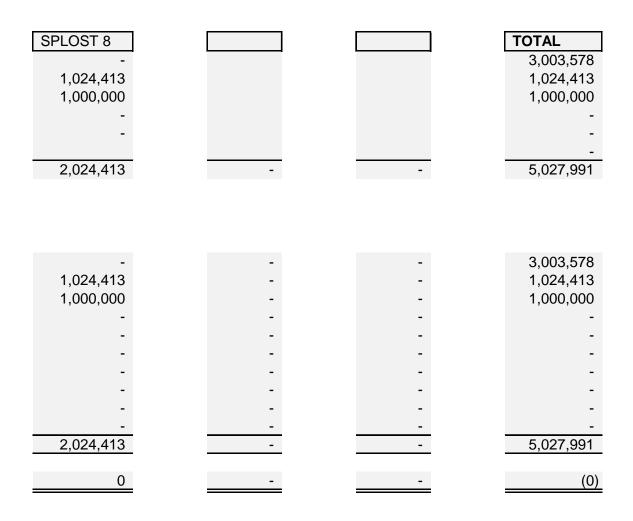

| Department                                                                                                                                 |               | E                            |
|--------------------------------------------------------------------------------------------------------------------------------------------|---------------|------------------------------|
| Project Name:                                                                                                                              |               | Wheeler R                    |
| Project Description:                                                                                                                       | Entering into | Construction Agreement wit   |
| Start Date:                                                                                                                                |               | ]                            |
| Completion Date:                                                                                                                           | 2024-2025     |                              |
| Project Phase<br>- (Design or Construction)                                                                                                | CST           |                              |
| total Project Budget (all Sources)                                                                                                         | 5,027,991     |                              |
| Funding                                                                                                                                    |               |                              |
| Source of Funds (SPLOST, TIA, LMIG, etc)<br>FHWA - Federal Funding<br>Local Match (Traffic Safety)<br>Additional - SPLOST (Traffic Safety) |               | FHWA (Fed)<br>3,003,578<br>- |
| Total Funding                                                                                                                              |               | 3,003,578                    |
| Expenditures                                                                                                                               |               |                              |
| Description                                                                                                                                | Object Code   |                              |
| Roads (RCD)                                                                                                                                | 54.14110      | 3,003,578                    |
| Roads (RCD)                                                                                                                                | 54.14110      | -                            |
| Roads (RCD)                                                                                                                                | 54.1411       | -                            |
|                                                                                                                                            |               | -                            |
|                                                                                                                                            |               | -                            |
|                                                                                                                                            |               | -                            |
|                                                                                                                                            |               | -                            |
|                                                                                                                                            |               | -                            |
|                                                                                                                                            |               | -                            |
| TOTAL                                                                                                                                      |               | 3,003,578                    |
| Variance (shoud be -0-)                                                                                                                    |               | (0)                          |