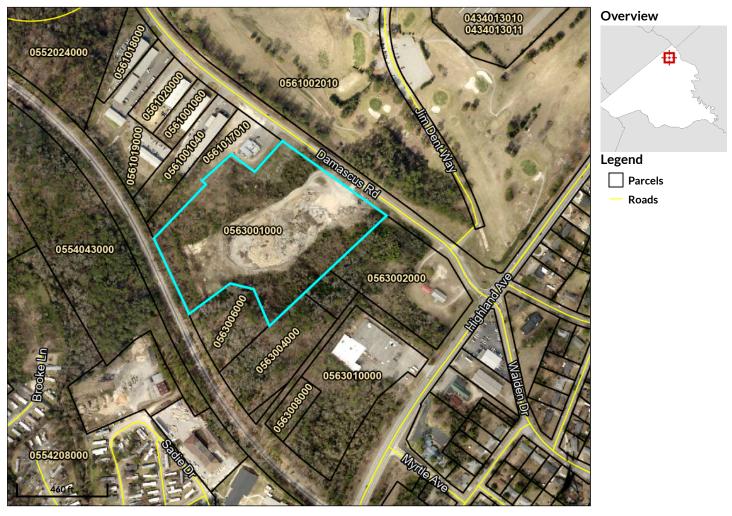

## 

| Parcel ID                                 | 0563001000                    | Owner            | DAVIS AL M      | Last 2 Sales |          |                  |      |
|-------------------------------------------|-------------------------------|------------------|-----------------|--------------|----------|------------------|------|
| Class Code                                | R4 - Residential Small Tracts |                  | PO BOX 204690   | Date         | Price    | Reason           | Qual |
| Taxing District                           | (001) URBAN SERVICE           | Physical Address | 594 DAMASCUS RD | 11/25/2008   | \$234000 | LAND MARKET SALE | Q    |
|                                           | AUGUSTA                       | Total Value      | \$102400        | 4/11/2006    | 0        | QUIT CLAIM DEED  | U    |
| Acres                                     | 12.8                          |                  |                 |              |          |                  |      |
| (Note: Not to be used on legal documents) |                               |                  |                 |              |          |                  |      |