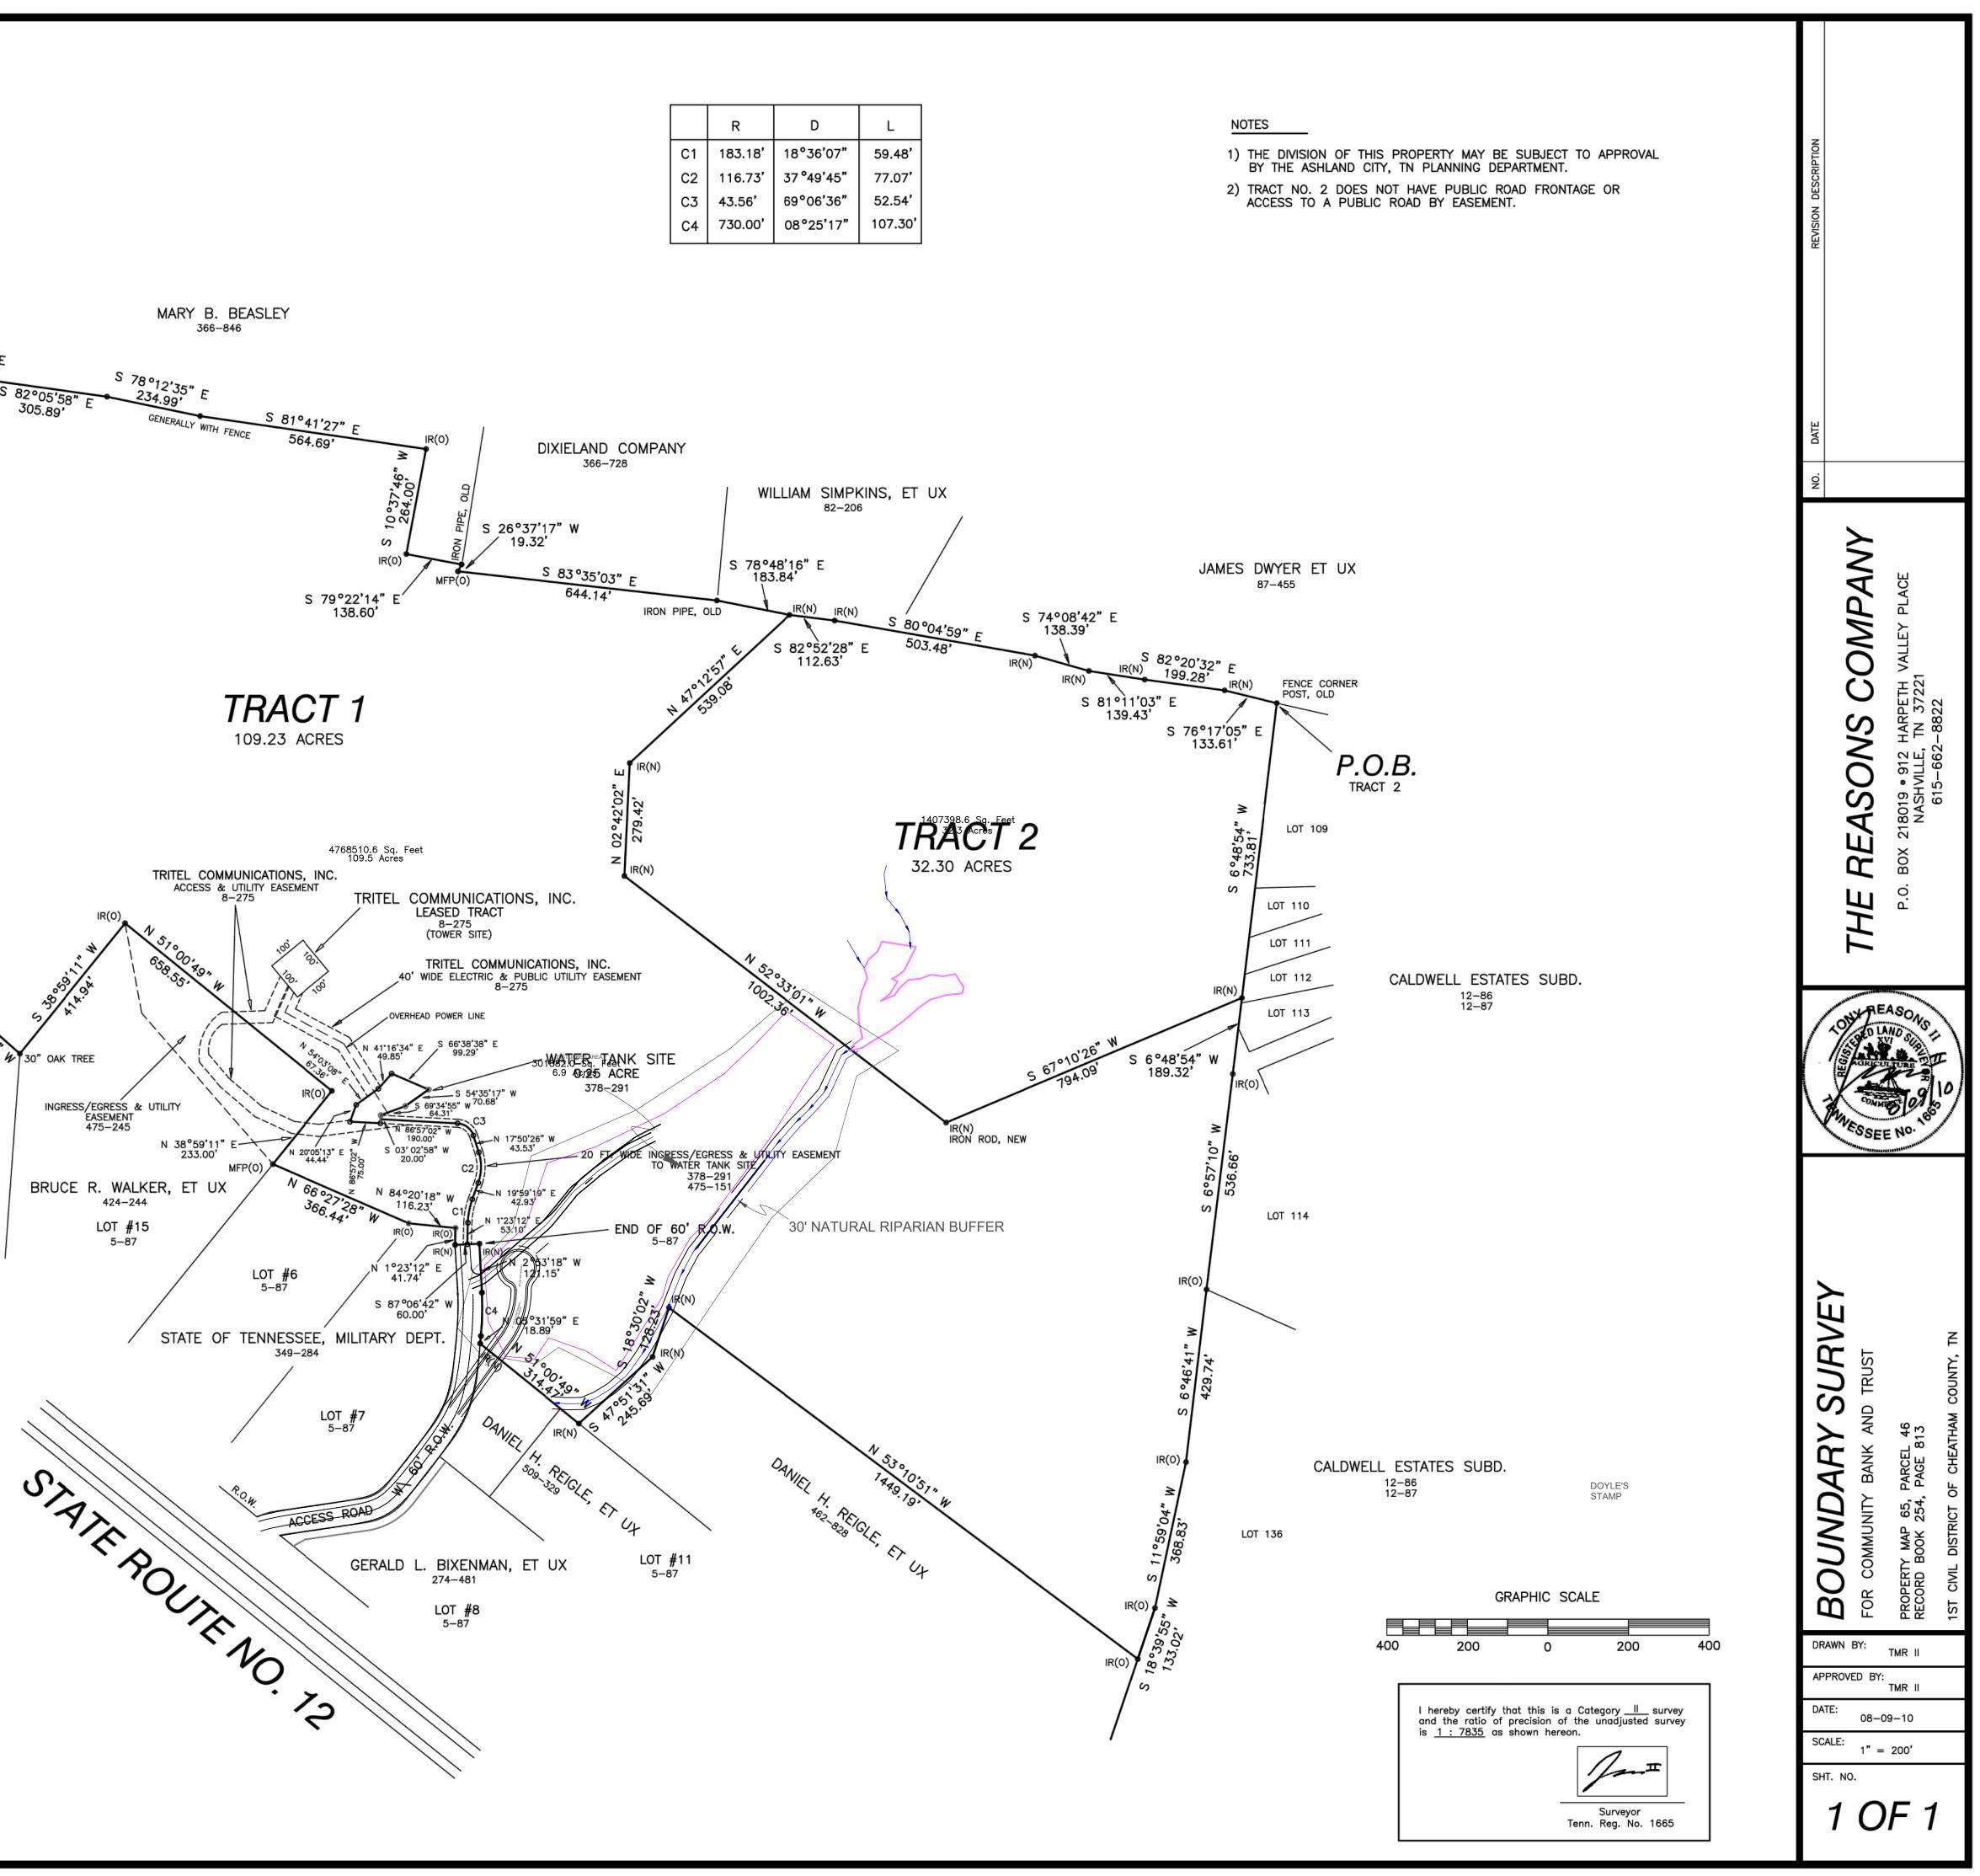

|    | R       | D          | L       |
|----|---------|------------|---------|
| C1 | 183.18' | 18°36'07"  | 59.48'  |
| C2 | 116.73' | 37 °49'45" | 77.07'  |
| C3 | 43.56'  | 69°06'36"  | 52.54'  |
| C4 | 730.00' | 08°25'17"  | 107.30' |