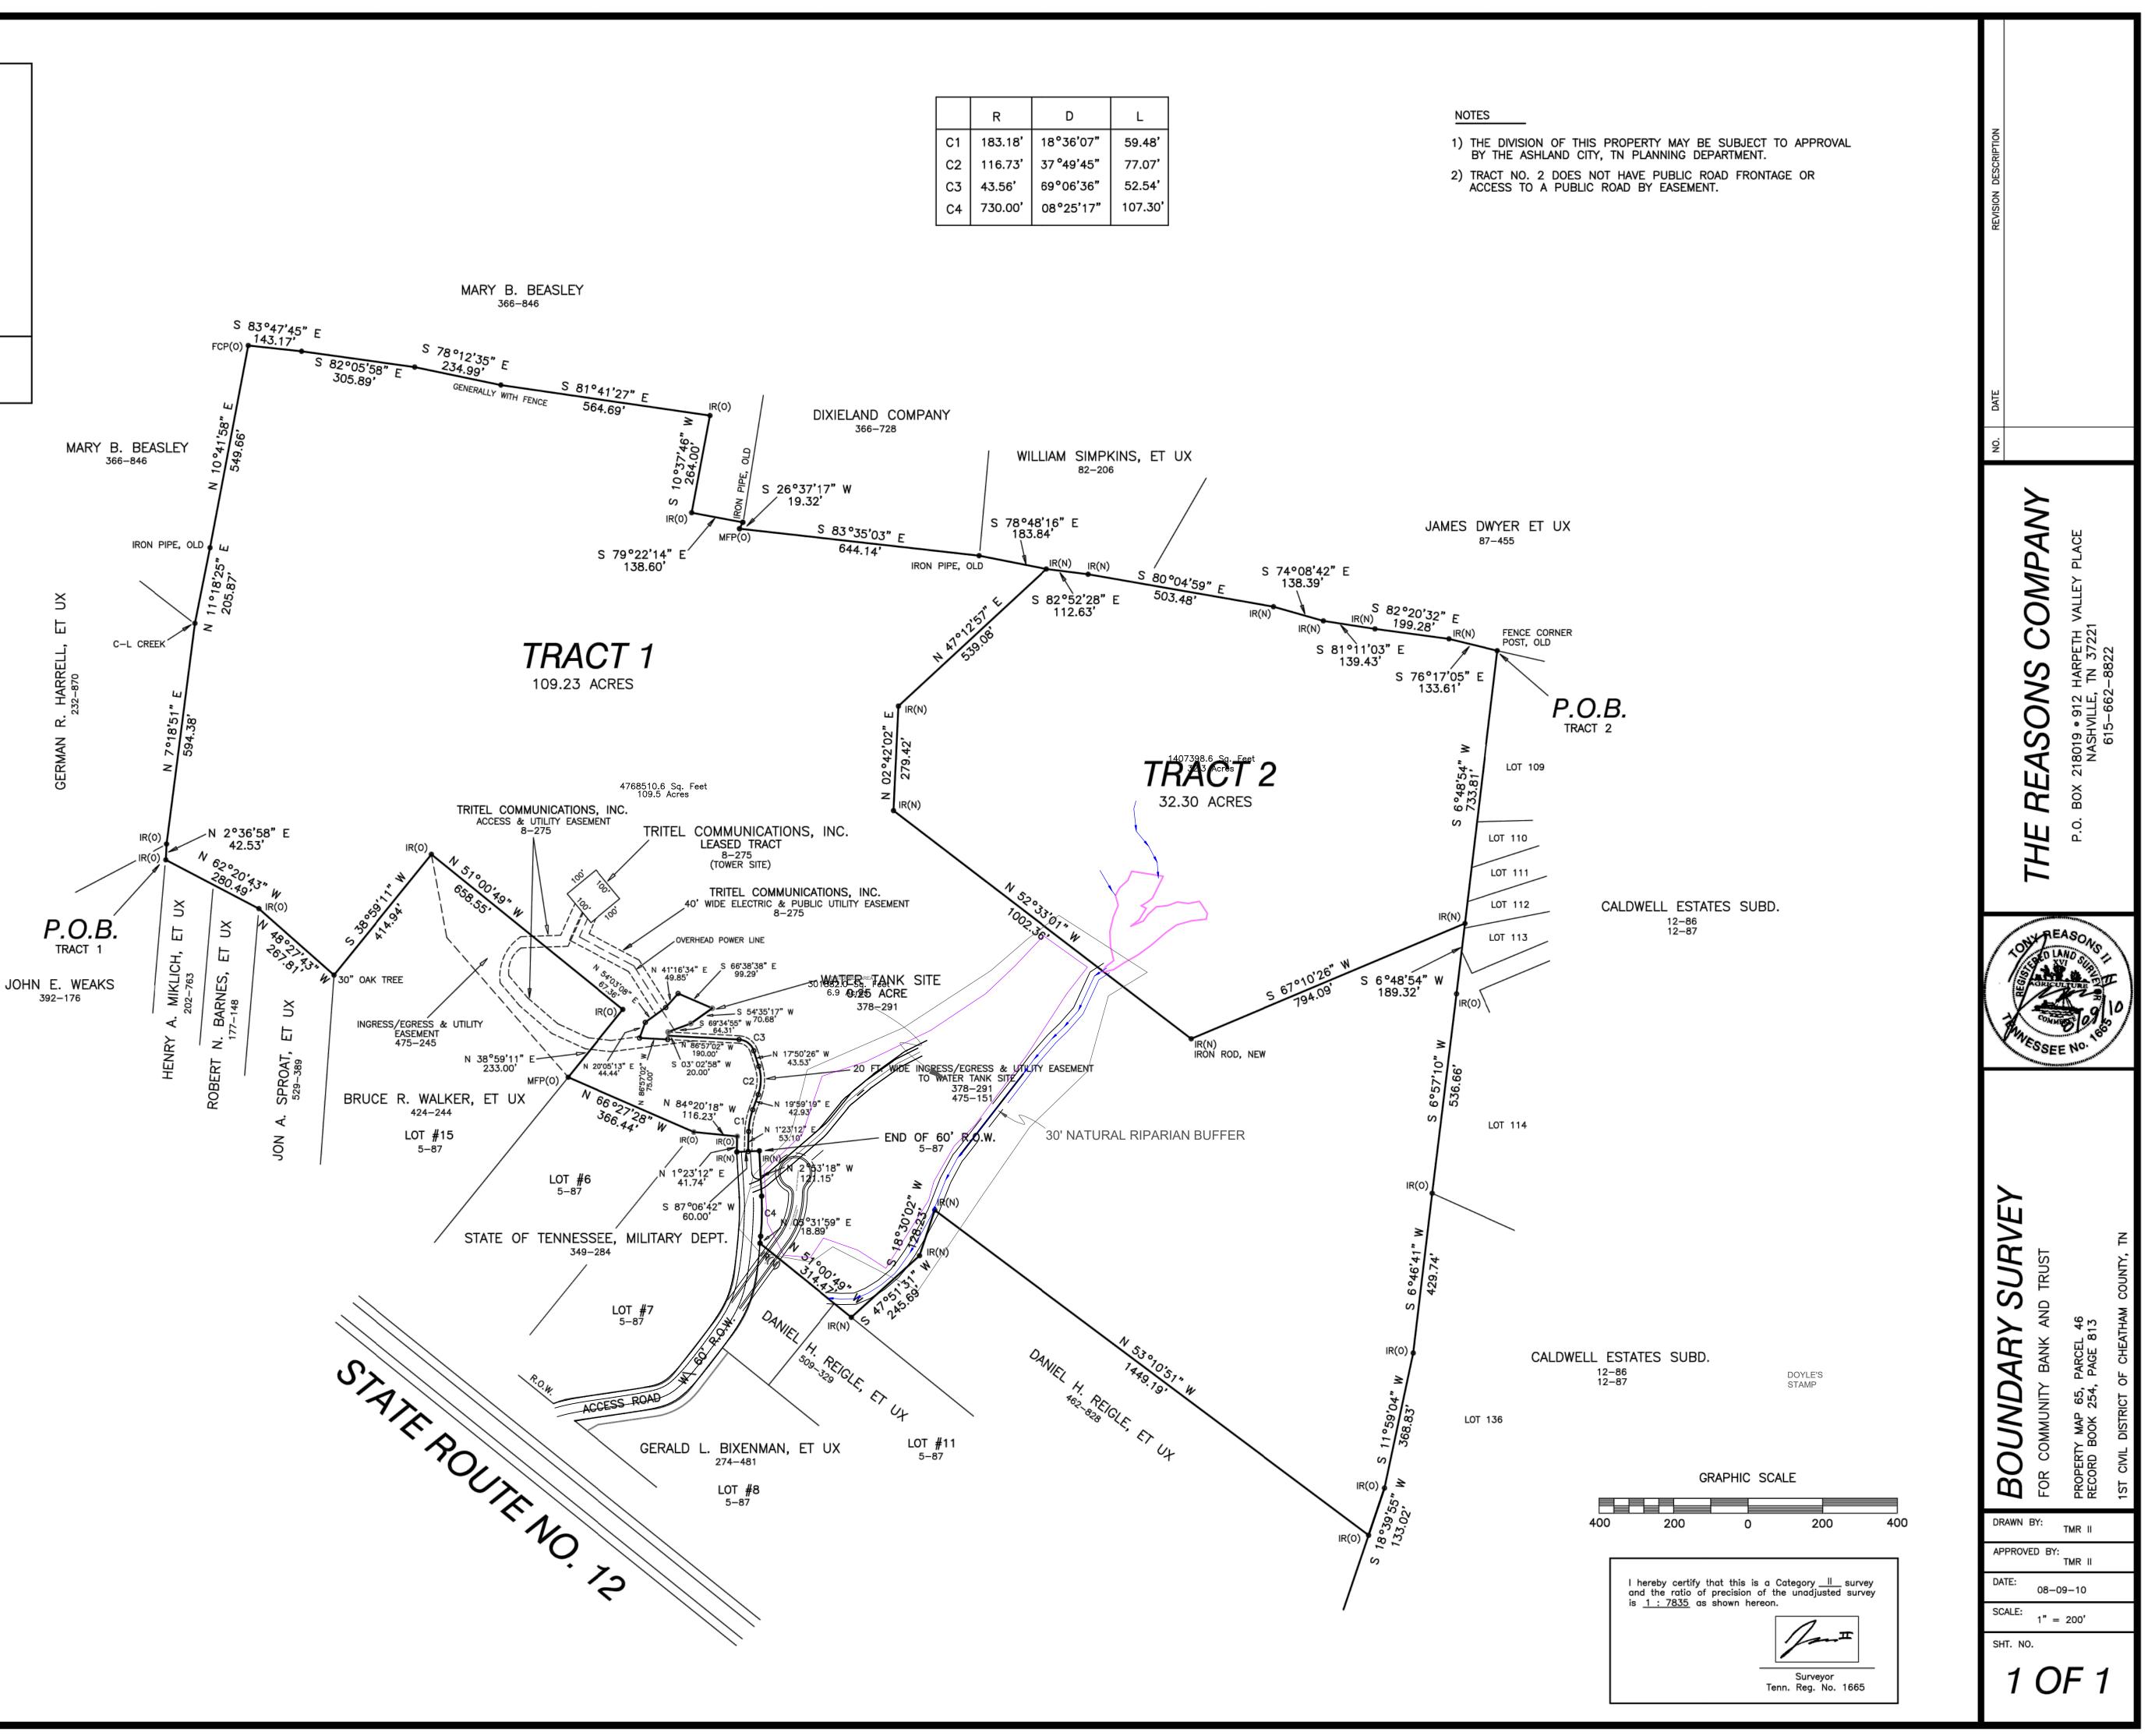

|    | R       | D          | L       |
|----|---------|------------|---------|
| C1 | 183.18' | 18°36'07"  | 59.48'  |
| C2 | 116.73' | 37 °49'45" | 77.07'  |
| C3 | 43.56'  | 69°06'36"  | 52.54'  |
| C4 | 730.00' | 08°25'17"  | 107.30' |