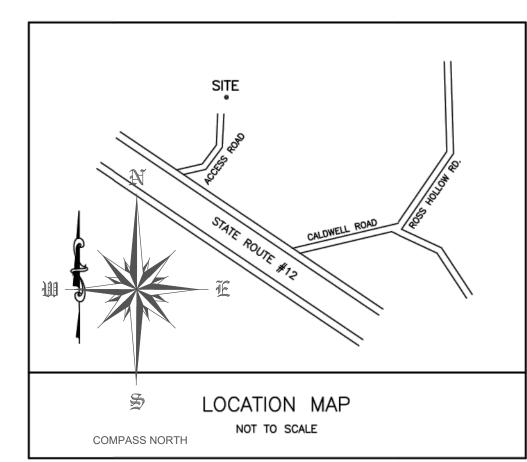

## FLOOD INSURANCE NOTE:

By graphics plotting only, this property is in **ZONE** of the Flood Insurance Rate Map, Community Panel No. effective date

. Exact designations can only be determined by an Elevation Certificate. Based on the above information, this property \_\_\_\_\_ in a Special Flood Hazard Area.

## **GENERAL NOTES:**

- THIS PARCEL IS SUBJECT TO ANY AND ALL RIGHTS-OF-WAY AND EASEMENTS AS SHOWN OR ANY OTHER RIGHTS-OF-WAY AND EASEMENTS OR RESTRICTIONS EITHER RECORDED OR BY PRESCRIPTION THAT A TITLE SEARCH MAY REVEAL.
- THIS SURVEY HAS BEEN MADE USING THE LATEST RECORDED DEEDS AND THERE ARE NO ENCROACHMENTS OR PROJECTIONS OTHER THAN THOSE SHOWN HEREON. THIS SURVEY IS SUBJECT TO THE FINDINGS OF A TITLE REPORT. THIS PARCEL IS SUBJECT TO ALL RESTRICTIONS, COVENANTS, AND EASEME