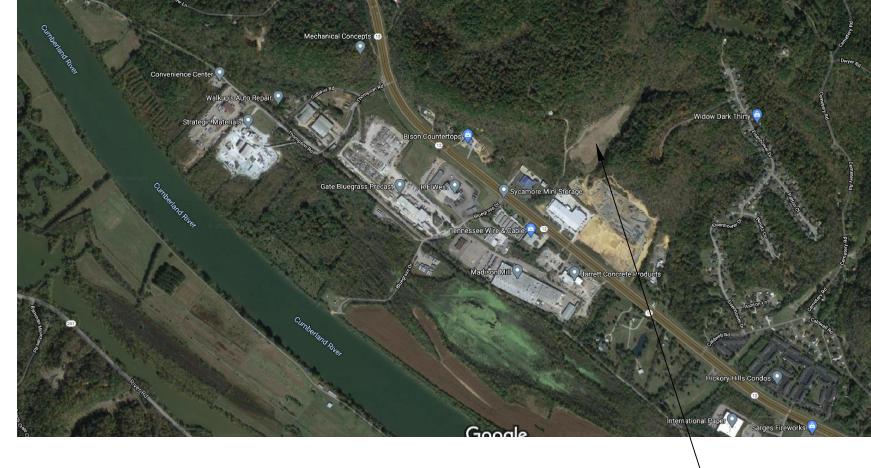

## CONSTRUCTION PLANS FOR NEW CONCRETE PIPE PLANT JARRETT BUSINESS PROPERTIES, LLC

MAP 065 PARCEL 046.00 2012 HIGHWAY AS SOUTH

**VICINITY MAP** 

<sup>1</sup> SEE LOCATION MAP FOR SURROUNDING PROPERTY ZONING

SITE

| PROPERTY DATA        |                                                                                                            |
|----------------------|------------------------------------------------------------------------------------------------------------|
| OWNER/:<br>DEVELOPER | JARRETT BUSINESS PROPERTIES, LLC<br>2012 HIGHWAY 12 SOUTH<br>ASHLAND CITY, TENNESSEE 37015<br>615-792-9332 |
| PARCEL ID            | MAP 065 PARCEL 046.00                                                                                      |
| COUNCIL DISTRICT     |                                                                                                            |
| ELECTION WARD        | 2                                                                                                          |
| LAND USE             | VACANT                                                                                                     |
| ZONING               | COMMERCIAL MIXED USE                                                                                       |
| AREA                 | 140 ACRES                                                                                                  |