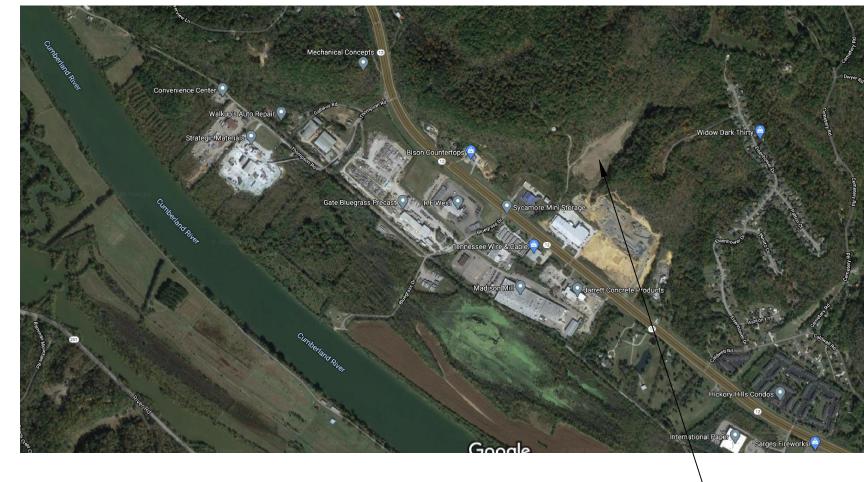

## CONSTRUCTION PLANS FOR NEW CONCRETE PIPE PLANT JARRETT BUSINESS PROPERTIES, LLC

MAP 065 PARCEL 046.00 2012 HIGHWAY AS SOUTH

**VICINITY MAP** 

<sup>1</sup> SEE LOCATION MAP FOR SURROUNDING PROPERTY ZONING

SITE

| PROPERTY DATA        |                                                                                                            |
|----------------------|------------------------------------------------------------------------------------------------------------|
| OWNER/:<br>DEVELOPER | JARRETT BUSINESS PROPERTIES, LLC<br>2012 HIGHWAY 12 SOUTH<br>ASHLAND CITY, TENNESSEE 37015<br>615-792-9332 |
| PARCEL ID            | MAP 065 PARCEL 046.00                                                                                      |
| COUNCIL DISTRICT     |                                                                                                            |
| ELECTION WARD        | 2                                                                                                          |
| LAND USE             | VACANT                                                                                                     |
| ZONING               | COMMERCIAL MIXED USE                                                                                       |
| AREA                 | 140 ACRES                                                                                                  |