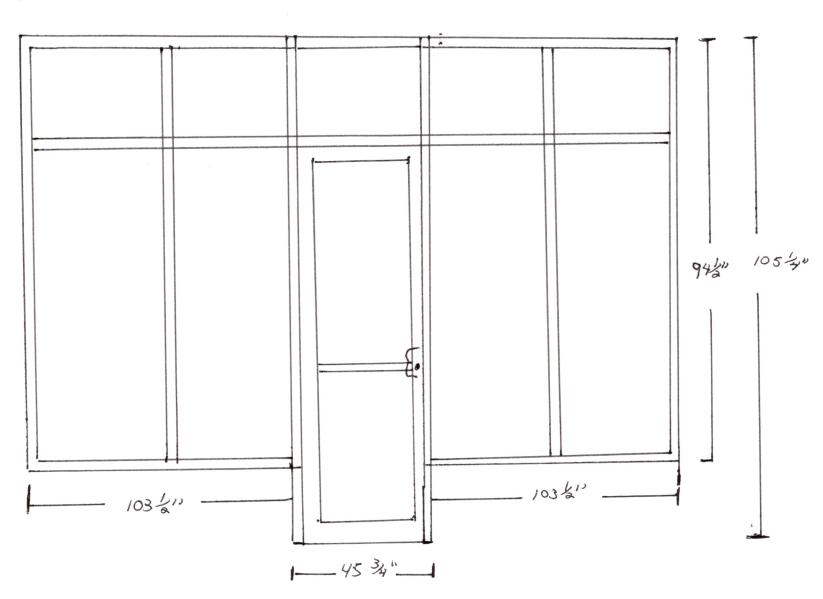

## Name / Address

SGA, LC Attn: Jacob McCune P.O.Box 5 Wichita, KS 67201-0005

Project

| Description                                                                                                                                                                                        | Qty               | Cost  | Total  |
|----------------------------------------------------------------------------------------------------------------------------------------------------------------------------------------------------|-------------------|-------|--------|
| We propose to provide and install the following at 314 S Summit (Arkansas City, KS):                                                                                                               |                   |       |        |
| One left hand Narrow Style glass and aluminum door. This door will include sweep, seals, closer, standard deadbolt lock, transom, 10" bottom rail, continuous hinge, and 1/4" clear tempered glass |                   |       | 0.00   |
| 252 3/4" x 96" storefront with clear tempered glass with Low-E and subseals, using 450 Clear aluminum frame with one division bar.                                                                 |                   |       | 0.00   |
| ***This Storefront will have the same dimensions and openings as the current storefront. The only difference in the new storefront plan will include an upper header along                         |                   |       |        |
| the entire storefront to match the door header. This new header addition will help reduce the weight and size of the glass.                                                                        |                   |       |        |
| Sales Tax                                                                                                                                                                                          |                   | 8.50% | 0.00   |
|                                                                                                                                                                                                    |                   | Total | \$0.00 |
|                                                                                                                                                                                                    | Customer Signatui | re    |        |

\_\_\_\_\_\_ 252*3*4"\_\_\_\_\_\_