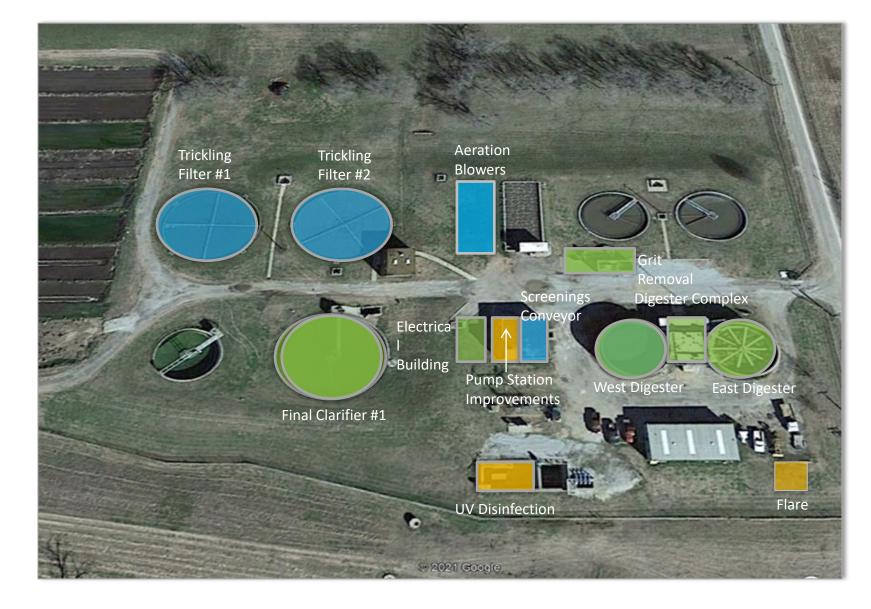

# PROGRESS UPDATE

#### **75% Complete**

# **2023 SCHEDULE UPDATE**

| ARKANSAS CITY WASTEWATER RENOVATIONS PROJECT |     |     |     |     |     |     |     |
|----------------------------------------------|-----|-----|-----|-----|-----|-----|-----|
| DESCRIPTION                                  | Jan | Feb | Mar | Apr | Мау | Jun | Jul |
| Final Clarifier #1                           |     |     |     |     |     |     |     |
| Grit Removal                                 |     |     |     |     |     |     |     |
| Digester Complex                             |     |     |     |     |     |     |     |
| East Digester                                |     |     |     |     |     |     |     |
| Flare                                        |     |     |     |     |     |     |     |
| UV Disinfection                              |     |     |     |     |     |     |     |
| Electrical                                   |     |     |     |     |     |     |     |
| Instrumentation                              |     |     |     |     |     |     |     |