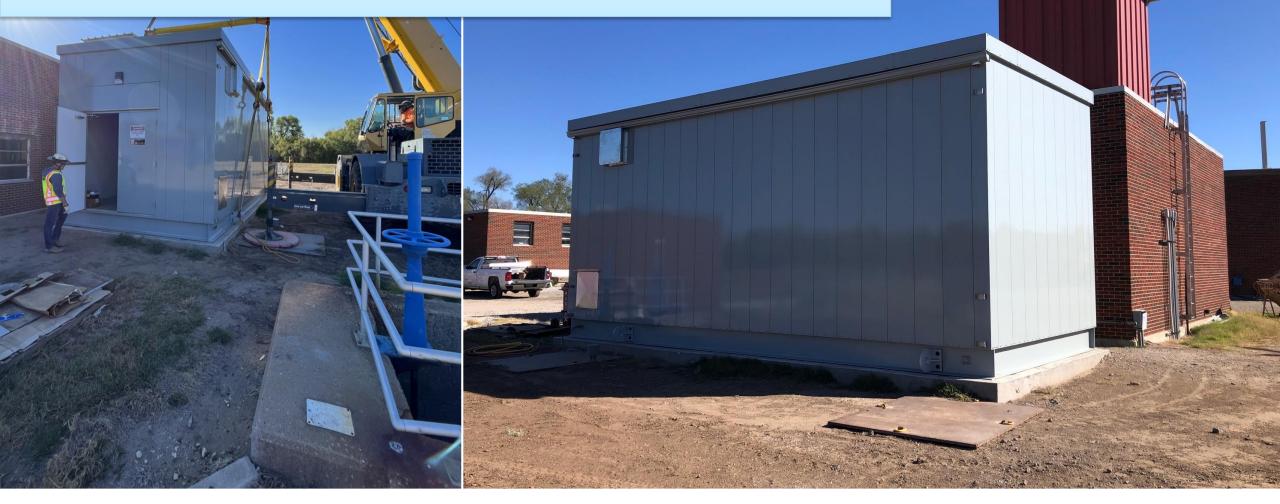

# Arkansas City Wastewater Treatment Plant Upgrade

#### PROJECT UPDATE

February 21, 2023



#### **PROJECT GOALS**







Address life/ safety risks

Address age, condition and reliability risks Recognize affordability as a critical factor



# **PURPOSE & NEED**

- Original plant built in 1957
- Modifications in 1980 and 1999
- Much of the original facility is more than 60 years old
- Age, condition, and obsolescence creates risk





# PROJECT AS SCOPED







# PROGRESS UPDATE





#### **75% Complete**



#### **PROGRESS PHOTOS**



### **NEW SCREENINGS CONVEYOR SYSTEM**





#### **DIGESTER LID INSTALLATION**





# **DIGESTER INTERIOR REPAIR**









## FINAL CLARIFIER MECHANISM





# **AERATION BLOWERS**





# **TRICKLING FILTERS**



#### **PRE-FAB ELECTRICAL BUILDING**





#### **FINANCIAL & SCHEDULE UPDATE**



# **FINANCIAL OVERVIEW**

- Total contract amount | \$12,085,118
- Status of allowances:
- Owner controlled contingency
  - Original \$409,799 Current balance \$179,977
- Digester piping allowance
  - Original \$511,971 Current balance \$41,391
- Third Party Testing

Original - \$15,000 Current balance - \$14,030



# **2023 SCHEDULE UPDATE**

| ARKANSAS CITY WASTEWATER RENOVATIONS PROJECT |     |     |     |     |     |     |     |
|----------------------------------------------|-----|-----|-----|-----|-----|-----|-----|
| DESCRIPTION                                  | Jan | Feb | Mar | Apr | Мау | Jun | Jul |
| Final Clarifier #1                           |     |     |     |     |     |     |     |
| Grit Removal