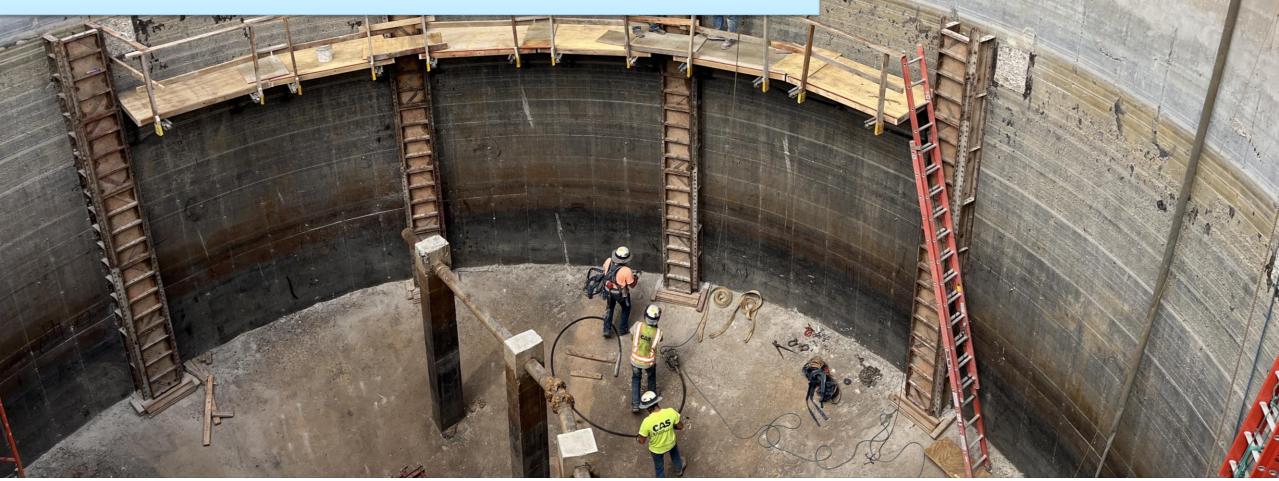

# Arkansas City Wastewater Treatment Plant Upgrade

#### PROJECT UPDATE

February 21, 2023



#### **PROJECT GOALS**







Address life/ safety risks

Address age, condition and reliability risks Recognize affordability as a critical factor



# **PURPOSE & NEED**

- Original plant built in 1957
- Modifications in 1980 and 1999
- Much of the original facility is more than 60 years old
- Age, condition, and obsolescence creates risk





# PROJECT AS SCOPED







# PROGRESS UPDATE





#### **75% Complete**



#### **PROGRESS PHOTOS**



### **NEW SCREENINGS CONVEYOR SYSTEM**





#### **DIGESTER LID INSTALLATION**





# **DIGESTER INTERIOR REPAIR**









## FINAL CLARIFIER MECHANISM





# **AERATION BLOWERS**





# **TRICKLING FILTERS**



#### **PRE-FAB ELECTRICAL BUILDING**





#### **FINANCIAL & SCHEDULE UPDATE**



# **FINANCIAL OVERVIEW**

- Total contract amount | \$12,085,118
- Status of allowances:
- Owner controlled contingency
  - Original \$409,799 Current balance \$179,977
- Digester piping allowance
  - Original \$511,971 Current balance \$41,391
- Third Party Testing

Original - \$15,000 Current balance - \$14,030



# **2023 SCHEDULE UPDATE**

| ARKANSAS CITY WASTEWATER RENOVATIONS PROJECT |     |     |     |     |     |     |     |
|----------------------------------------------|-----|-----|-----|-----|-----|-----|-----|
| DESCRIPTION                                  | Jan | Feb | Mar | Apr | Мау | Jun | Jul |
|