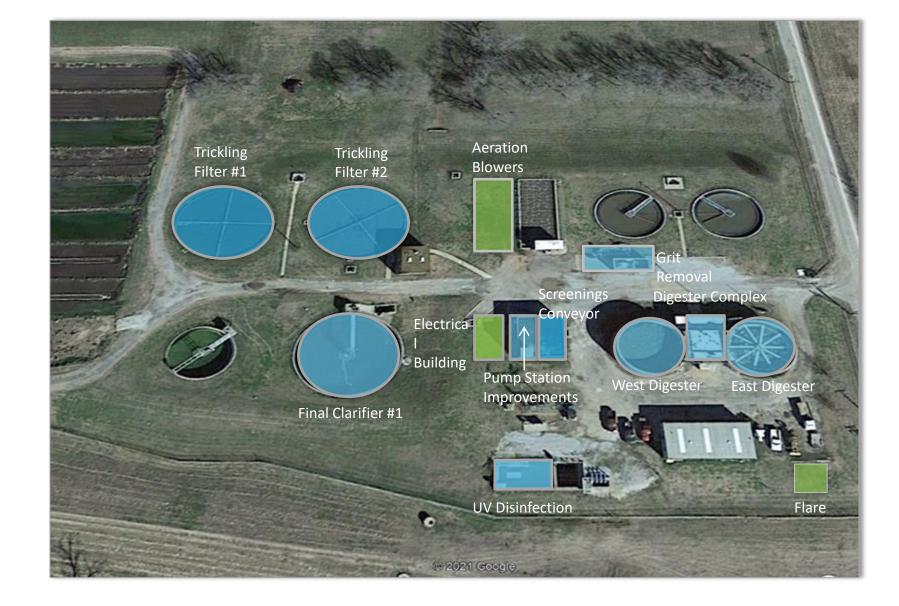

# Arkansas City Wastewater Treatment Plant Upgrade

#### PROJECT UPDATE

February 21, 2023



#### **PROJECT GOALS**







Address life/ safety risks

Address age, condition and reliability risks Recognize affordability as a critical factor



# **PURPOSE & NEED**

- Original plant built in 1957
- Modifications in 1980 and 1999
- Much of the original facility is more than 60 years old
- Age, condition, and obsolescence creates risk





# PROJECT AS SCOPED







# PROGRESS UPDATE





#### **75% Complete**



#### **PROGRESS PHOTOS**



### **NEW SCREENINGS CONVEYOR SYSTEM**





#### **DIGESTER LID INSTALLATION**





# **DIGESTER INTERIOR REPAIR**









## FINAL CLARIFIER MECHANISM





# **AERATION BLOWERS**





# **TRICKLING FILTERS**



#### **PRE-FAB ELECTRICAL BUILDING**





#### **FINANCIAL & SCHEDULE UPDATE**



# **FINANCIAL OVERVIEW**

- Total contract amount | \$12,085,118
- Status of allowances:
- Owner controlled contingency
  - Original \$409,799 Current balance \$179,977
- Digester piping allowance
  - Original \$511,971 Current balance \$41,391
- Third Party Testing

Original - \$15,000 Current balance - \$14,030



# **2023 SCHEDULE UPDATE**

| ARKANSAS CITY WASTEWATER RENOVATIONS PROJECT |     |     |     |     |     |