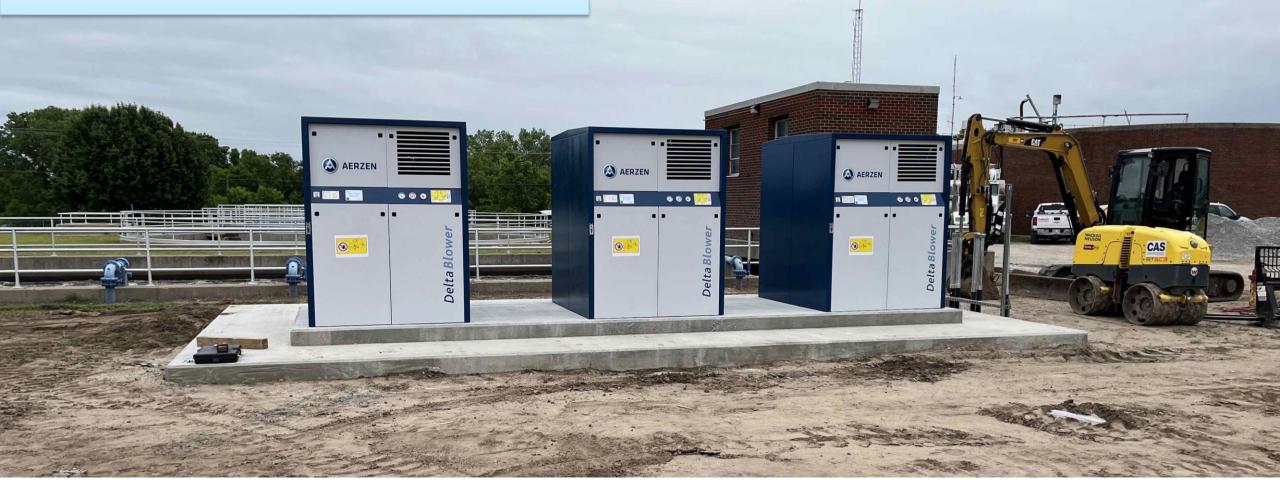

# Arkansas City Wastewater Treatment Plant Upgrade

#### PROJECT UPDATE

February 21, 2023



#### **PROJECT GOALS**







Address life/ safety risks

Address age, condition and reliability risks Recognize affordability as a critical factor



# **PURPOSE & NEED**

- Original plant built in 1957
- Modifications in 1980 and 1999
- Much of the original facility is more than 60 years old
- Age, condition, and obsolescence creates risk





# PROJECT AS SCOPED







# PROGRESS UPDATE





#### **75% Complete**



#### **PROGRESS PHOTOS**



### **NEW SCREENINGS CONVEYOR SYSTEM**





#### **DIGESTER LID INSTALLATION**





# **DIGESTER INTERIOR REPAIR**









## FINAL CLARIFIER MECHANISM





# **AERATION BLOWERS**





# **TRICKLING FILTERS**



#### **PRE-FAB ELECTRICAL BUILDING**





#### **FINANCIAL & SCHEDULE UPDATE**



# **FINANCIAL OVERVIEW**

- Total contract amount | \$12,085,118
- Status of allowances:
- Owner controlled contingency
  - Original \$409,799 Current balance \$179,977
- Digester piping allowance
  - Original \$511,971 Current balance \$41,391
- Third Party Testing

Original - \$15,000 Current balance - \$14,030



# **2023 SCHEDULE UPDATE**

| ARKANSAS CITY WASTEWATER RENOVATIONS PROJECT |     |     |     |     |     |     |     |
|----------------------------------------------|-----|-----|-----|-----|-----|-----|-----|
| DESCRIPTION                                  | Jan | Feb | Mar | Apr | Мау | Jun | Jul |
| Final Clarifier #1                           |     |     |     |