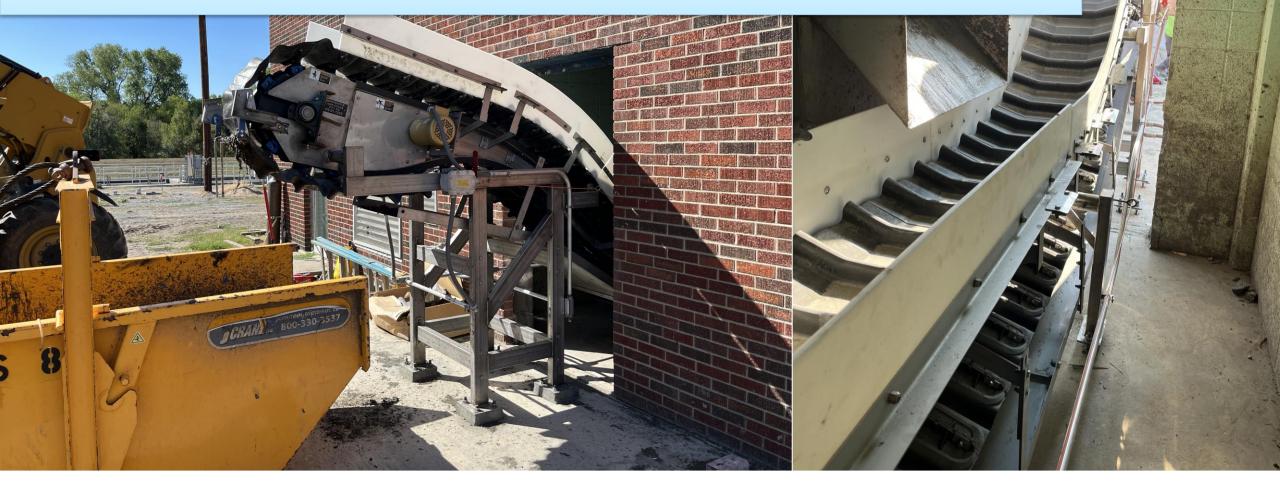

# Arkansas City Wastewater Treatment Plant Upgrade

#### PROJECT UPDATE

February 21, 2023



#### **PROJECT GOALS**







Address life/ safety risks

Address age, condition and reliability risks Recognize affordability as a critical factor



# **PURPOSE & NEED**

- Original plant built in 1957
- Modifications in 1980 and 1999
- Much of the original facility is more than 60 years old
- Age, condition, and obsolescence creates risk





# PROJECT AS SCOPED







# PROGRESS UPDATE





#### **75% Complete**



#### **PROGRESS PHOTOS**



### **NEW SCREENINGS CONVEYOR SYSTEM**





#### **DIGESTER LID INSTALLATION**





# **DIGESTER INTERIOR REPAIR**









## FINAL CLARIFIER MECHANISM





# **AERATION BLOWERS**





# **TRICKLING FILTERS**



#### **PRE-FAB ELECTRICAL BUILDING**





#### **FINANCIAL & SCHEDULE UPDATE**



# **FINANCIAL OVERVIEW**

- Total contract amount | \$12,085,118
- Status of allowances:
- Owner controlled contingency
  - Original \$409,799 Current balance \$179,977
- Digester piping allowance
  - Original \$511,971 Current balance \$41,391
- Third Party Testing

Original - \$15,000 Current balance - \$14,030



# **2023 SCHEDULE UPDATE**

| ARKANSAS CITY WASTEWATER RENOVATIONS PROJECT |     |     |     |     |     |     |     |
|----------------------------------------------|-----|-----|-----|-----|-----|-----|-----|
| DESCRIPTION