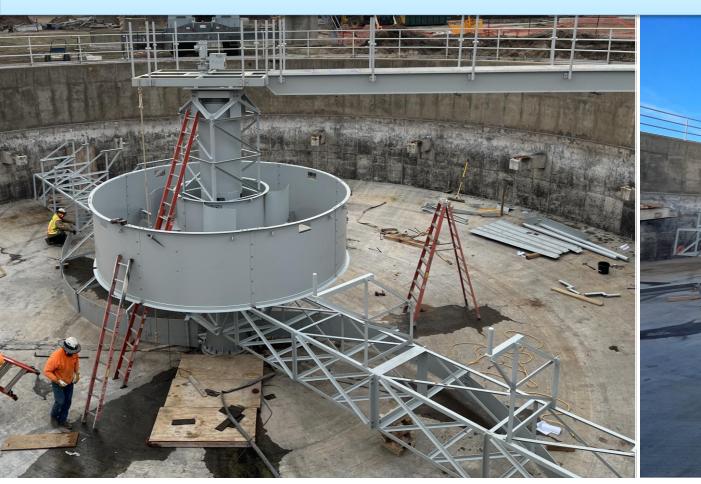

# Arkansas City Wastewater Treatment Plant Upgrade

#### PROJECT UPDATE

February 21, 2023



#### **PROJECT GOALS**







Address life/ safety risks

Address age, condition and reliability risks Recognize affordability as a critical factor



# **PURPOSE & NEED**

- Original plant built in 1957
- Modifications in 1980 and 1999
- Much of the original facility is more than 60 years old
- Age, condition, and obsolescence creates risk





# PROJECT AS SCOPED







# PROGRESS UPDATE





#### **75% Complete**



#### **PROGRESS PHOTOS**



### **NEW SCREENINGS CONVEYOR SYSTEM**





#### **DIGESTER LID INSTALLATION**





# **DIGESTER INTERIOR REPAIR**









## FINAL CLARIFIER MECHANISM





# **AERATION BLOWERS**





# **TRICKLING FILTERS**



#### **PRE-FAB ELECTRICAL BUILDING**





#### **FINANCIAL & SCHEDULE UPDATE**



# **FINANCIAL OVERVIEW**

- Total contract amount | \$12,085,118
- Status of allowances:
- Owner controlled contingency
  - Original \$409,799 Current balance \$179,977
- Digester piping allowance
  - Original \$511,971 Current balance \$41,391
- Third Party Testing

Original - \$15,000 Current balance - \$14,030



# **2023 SCHEDULE UPDATE**

| ARKANSAS CITY WASTEWATER RENOVATIONS PROJECT |     |     |     |     |     |     |     |
|----------------------------------------------|-----|-----|-----|-----|-----|-----|-----|
| DESCRIPTION                                  | Jan | Feb | Mar | Apr | Мау | Jun | Jul |
| Final Clarifier #1