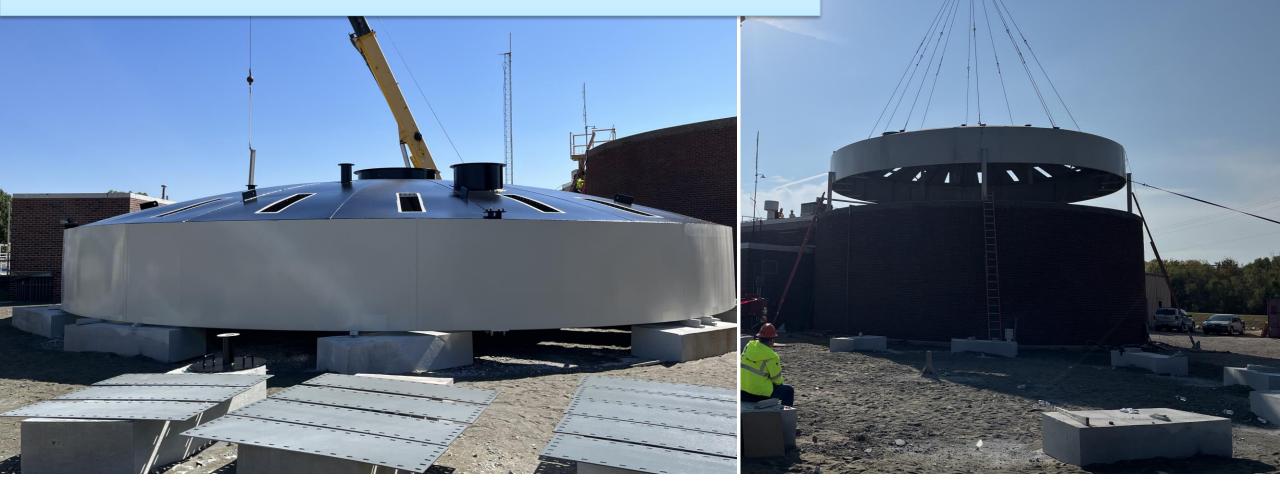

# Arkansas City Wastewater Treatment Plant Upgrade

#### PROJECT UPDATE

February 21, 2023



#### **PROJECT GOALS**







Address life/ safety risks

Address age, condition and reliability risks Recognize affordability as a critical factor



# **PURPOSE & NEED**

- Original plant built in 1957
- Modifications in 1980 and 1999
- Much of the original facility is more than 60 years old
- Age, condition, and obsolescence creates risk





# PROJECT AS SCOPED







# PROGRESS UPDATE





#### **75% Complete**



#### **PROGRESS PHOTOS**



### **NEW SCREENINGS CONVEYOR SYSTEM**





#### **DIGESTER LID INSTALLATION**





# **DIGESTER INTERIOR REPAIR**









## FINAL CLARIFIER MECHANISM





# **AERATION BLOWERS**





# **TRICKLING FILTERS**



#### **PRE-FAB ELECTRICAL BUILDING**





#### **FINANCIAL & SCHEDULE UPDATE**



# **FINANCIAL OVERVIEW**

- Total contract amount | \$12,085,118
- Status of allowances:
- Owner controlled contingency
  - Original \$409,799 Current balance \$179,977
- Digester piping allowance
  - Original \$511,971 Current balance \$41,391
- Third Party Testing

Original - \$15,000 Current balance - \$14,030



# **2023 SCHEDULE UPDATE**

| ARKANSAS CITY WASTEWATER RENOVATIONS PROJECT |     |     |     |     |     |     |     |
|----------------------------------------------|-----|-----|-----|-----|-----|-----|-----|
| DESCRIPTION                                  | Jan | Fe