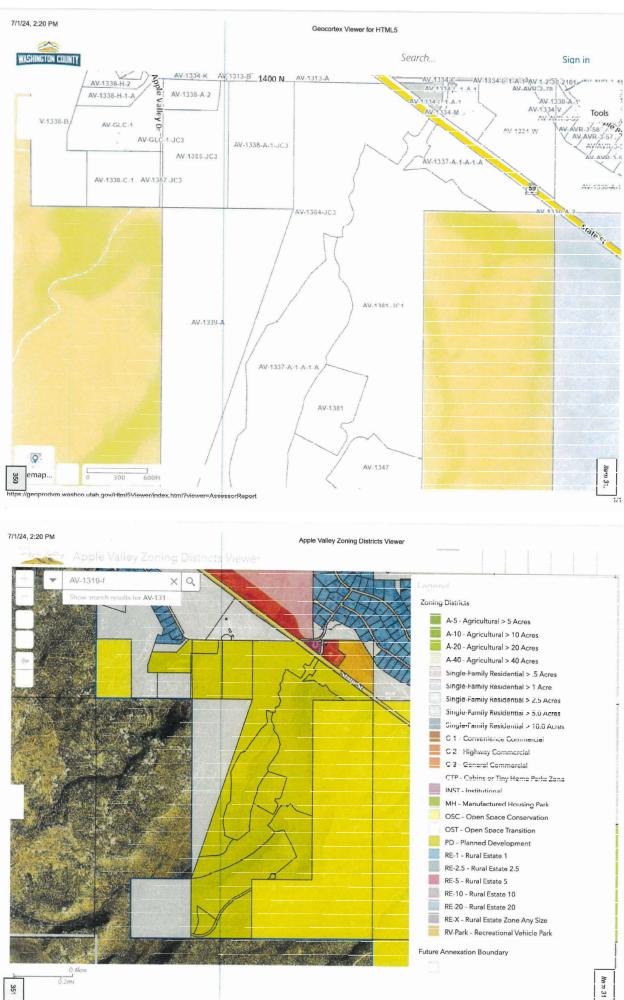

## August 15, 2024

| RE:             | NOTICE OF PUBLIC HEARING — RE-ZONE REQUEST                         |
|-----------------|--------------------------------------------------------------------|
| Parcel Numbers: | AV-1382-JC2, AV-1381, AV-1337-A-1-A-1-A, AV-1381-JC1, AV-1384-JC3, |
|                 | AV-1338-A-1-JC3, AV-1385-JC3, AV-1338-A-2                          |
| Located:        | see map (on backside of this letter)                               |

To Whom it May Concern:

You are invited to a public hearing to give any input you may have, as a neighboring property owner, regarding a request to re-zone the above-listed parcel(s) from Planned Development (PD) to Rural Estates 1 Acre Zone (RE-1.0) and Highway Commercial Zone (C-2) and the reason for the request is "Change to RE-1 and C-2." The regulations, prohibitions, and permitted uses that the property will be subject to, if the zoning map amendment is adopted, can be found in the Apple Valley Land Use Ordinance, available in the Town Recorder's office or at the following links:

The hearing will be held **Tuesday, August 27, 2024 at 6:00 P.M.** MDT, at Apple Valley Town Hall, which is located at 1777 North Meadowlark Drive, Apple Valley, Utah 84737. Any objections, questions or comments can be directed by mail to the Town of Apple Valley, Attn: Planning and Zoning, 1777 North Meadowlark Drive, Apple Valley, Utah 84737, or in person at the Apple Valley Town Hall.