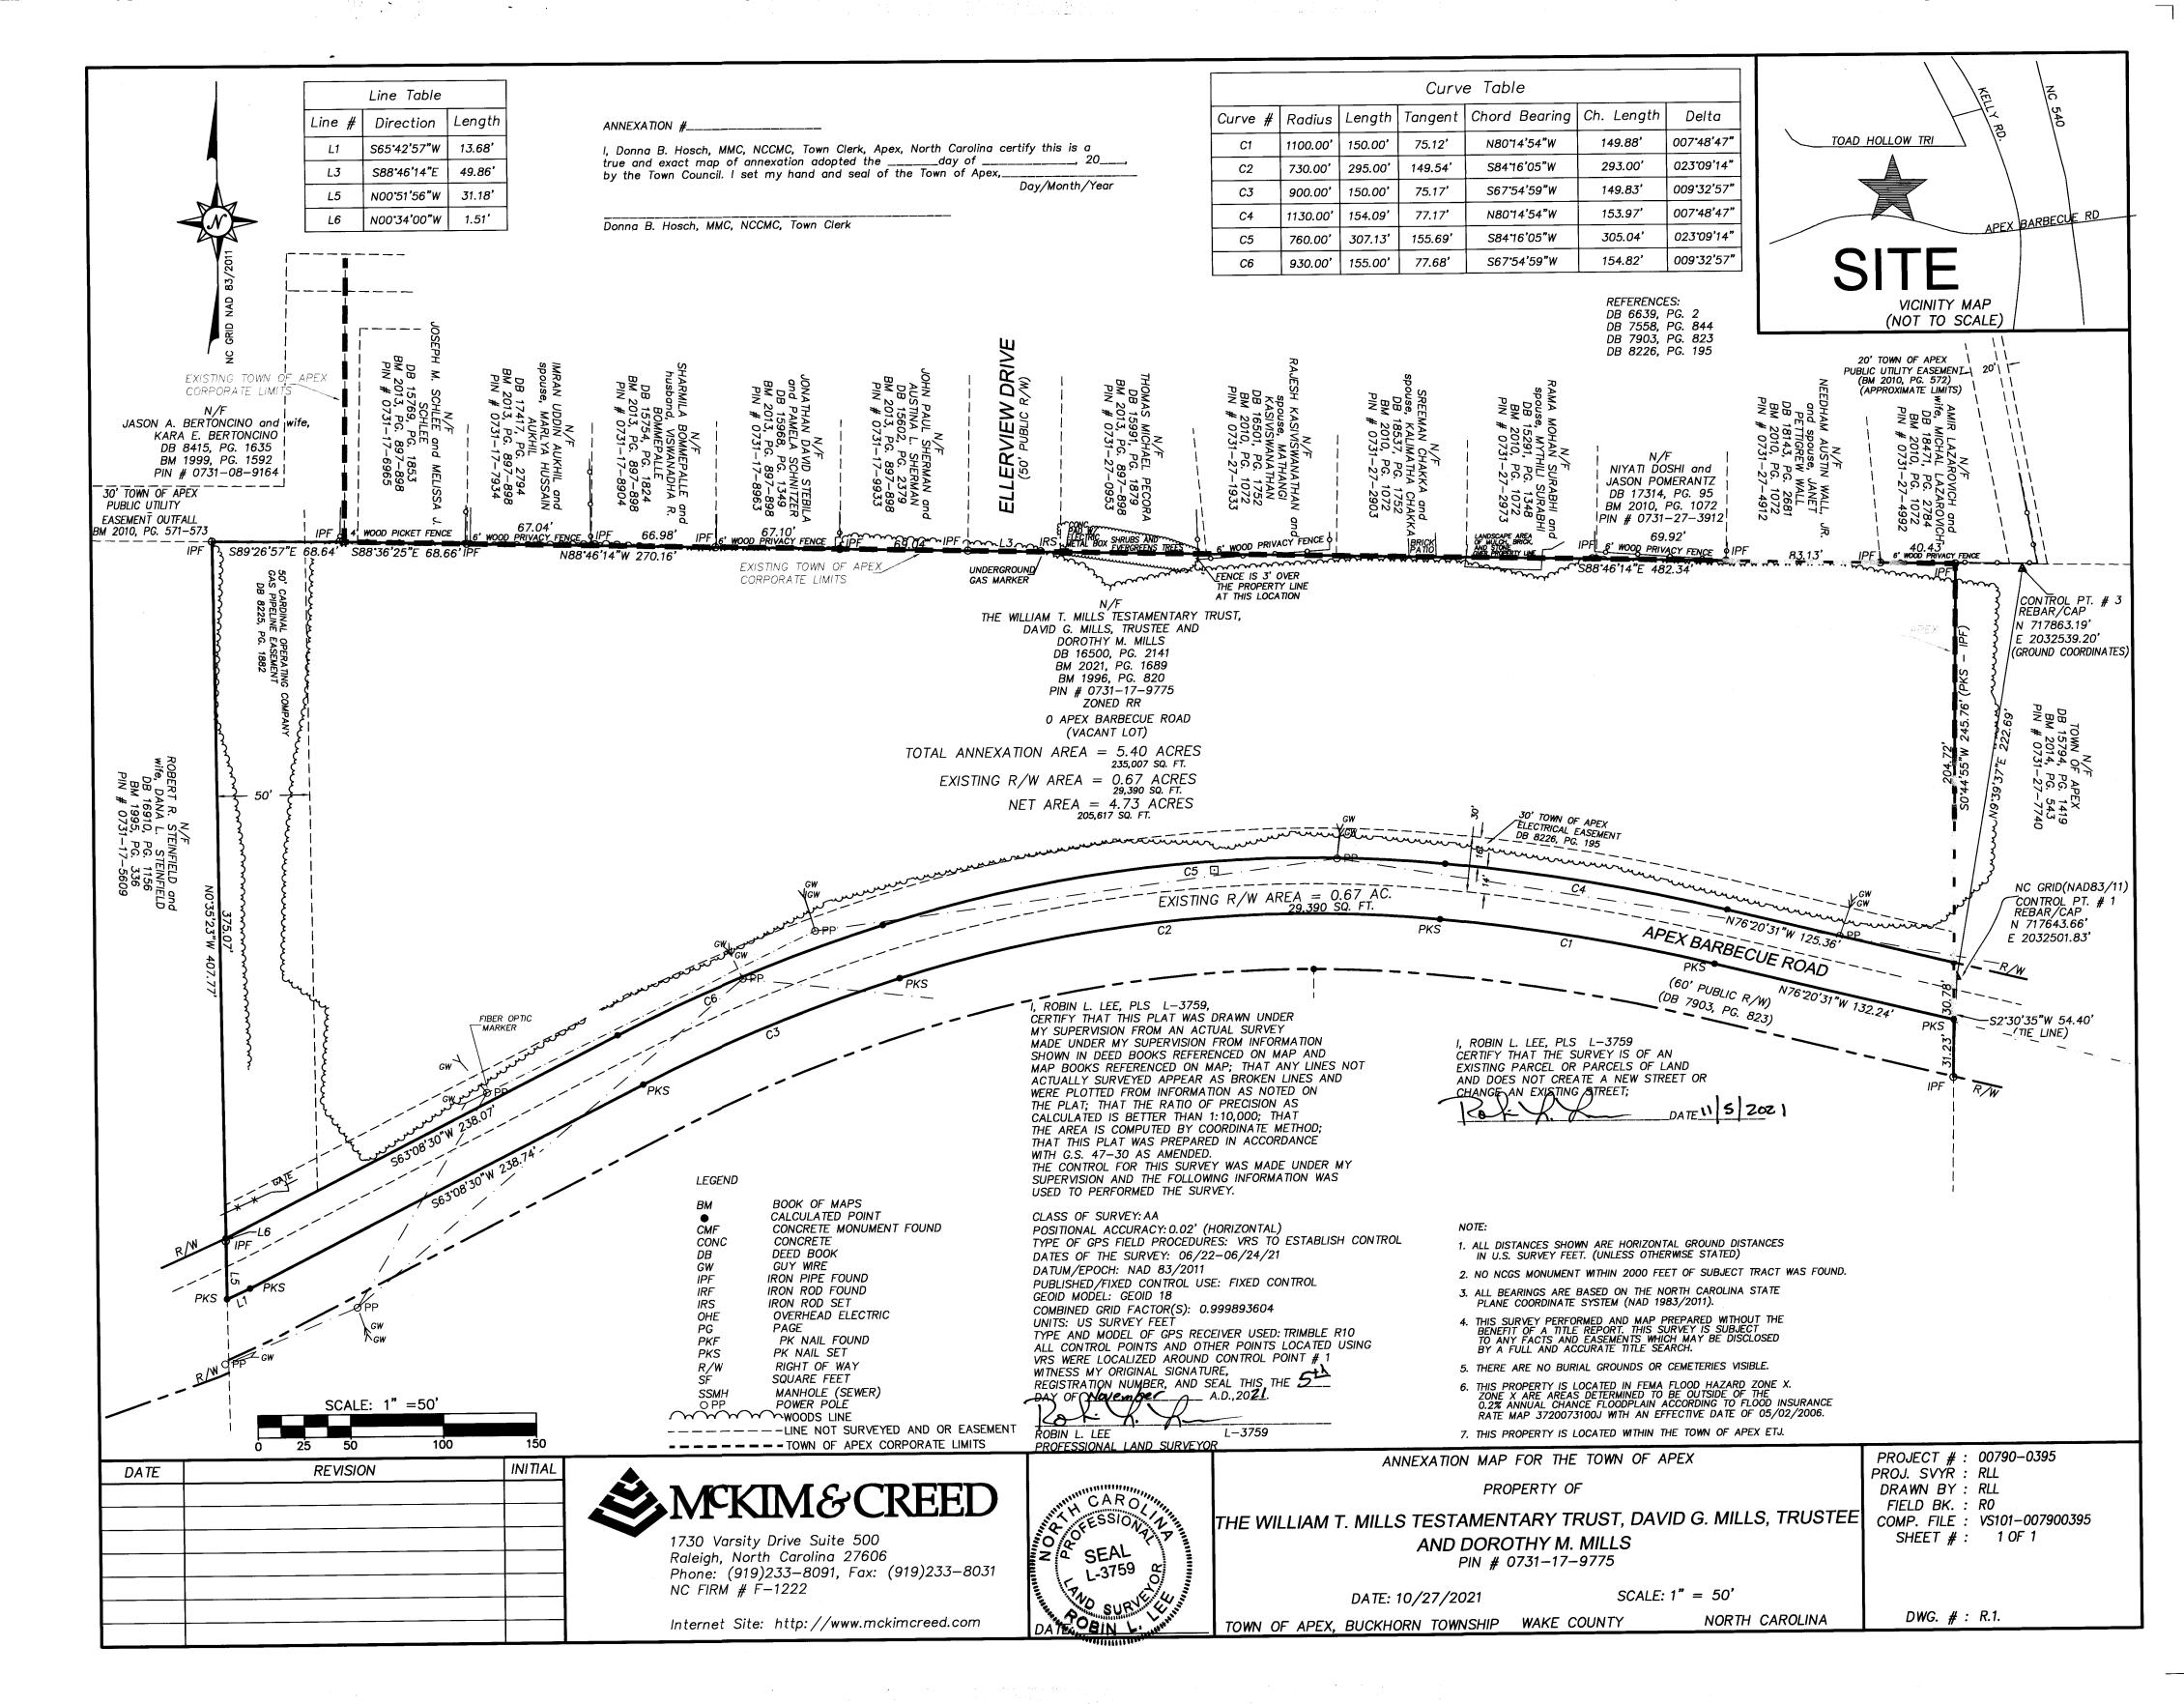

BEING all that tract of land containing a total area of  $\pm$  5.40 acres (235,007 square feet) located in Buckhorn Township, Wake County, North Carolina; said tract being bounded on the north by Jason A. Bertoncino and wife, Kara E. Bertoncino, Joseph M. Schlee and Melissa J. Schlee, Imran Uddin Aukhil and spouse, Marlya Hussain Aukhil, Sharmila Bommepalle and husband, Viswanadha R. Bommepalle, Jonathan David Stebila and Pamela Schnitzer, John Paul Sherman and Austina L. Sherman, Ellerview Drive, Thomas Michael Pecora, Rajesh Kasiviswanathan and spouse, Mathangi Kasiviswanathan, Sreeman Chakka and spouse, Kalimatha Chakka, Rama Mohan Surabhi and spouse, Mythili Surabhi, Niyati Doshi and Jason Pomerantz, Needham Austin Wall, Jr. and spouse, Janet Pettigrew wall and Amir Lazarovich and wife, Michal Lazarovich, on the east by Town of Apex, on the south by the centerline of Apex Barbecue Road and on the west by Robert R. Steinfeld and wife, Dana L. Steinfield and being more particularly described by courses based on North Carolina Grid Coordinate System (NAD83/2011) and distances according to a survey entitled "Annexation Map for the Town of Apex Property of The William T. Mills Testamentary Trust, David G. Mills, Trustee and Dorothy M. Mills Pin # 0731-17-9775" prepared by McKim & Creed, Inc. dated October 27, 2021 and being more particularly described as follows:

COMMENCING at a McKim & Creed Control Point # 1 a rebar and cap having NC Grid (NAD83/2011) coordinates of Northing = 717,643.66 feet, Easting = 2,032,501.83 feet; thence with tie lines the following two calls: (1) south 02 deg. 30 min. 35 sec. west 54.40 feet to an iron pipe found near the southern right-of-way line(allowing 60 feet) of Apex Barbecue Road and (2) north 00 deg. 44 min. 55 sec. west 31.23 feet to a PK nail set in the centerline of Apex Barbecue Road, the POINT OF BEGINNING; thence with the centerline of Apex Barbecue Road the following six calls: (1) north 76 deg. 20 min. 31 sec. west 132.24 feet to a PK nail set, (2) with a curve to the left having a radius of 1,100.00 feet, an arc length of 150 feet, a chord bearing and distance of north 80 deg. 14 min. 54 sec. west 149.88 feet to a PK nail set, (3) continuing with a curve to the left having a radius of 730.00 feet, an arc length of 295.00 feet, a chord bearing and distance of south 84 deg. 16 min. 05 sec. west 293.00 feet to a PK nail set, (4) continuing with a curve to the left having a radius of 900.00 feet, an arc length of 150.00 feet, a chord bearing and distance of south 67 deg. 54 min. 59 sec. west 149.83 feet to a PK nail set, (5) south 63 deg. 08 min. 30 sec. west 238.74 feet to a PK nail set, and (6) south 65 deg. 42 min. 57 sec. west 13.68 feet to a PK nail set, thence leaving the centerline of Apex Barbecue Road with the eastern line of Robert R. Steinfield and wife, Dana L. Steinfield north 00 deg. 35 min. 23 sec. west 407.77 feet to an iron pipe found in the southern line of Jason A. Bertoncino and wife, Kara E. Bertoncino, thence with northern lines of William T. Mills Testamentary Trust, David G. Mills, Trustee and Dorothy M. Mills (Book of Maps 2021, Page 1689) the following five calls: (1) south 89 deq. 26 min. 57 sec. east 68.64 feet to an iron pipe found, (2) south 88 deg. 36 min. 25 sec. east 68.66 feet to an iron pipe found,

(3) south 88 deg. 46 min. 14 sec. east 270.16 feet to an iron pipe found, (4) south 88 deg. 46 min. 14 sec. east 49.86 feet to an iron rod set, and (5) south 88 deg. 46 min. 14 sec. east 482.34 feet to an iron pipe found, said iron pipe being the northwestern corner of the Town of Apex (Deed Book 15794, Page 1419; Book of Maps 2014, Page 543), thence with the western line of the Town of Apex south 00 deg. 44 min. 55 sec. west 245.76 feet to a PK nail set in the centerline of Apex Barbecue Road, the Beginning PK nail.

Prepared by: October 28, 2021 McKim & Creed, Inc. 1730 Varsity Drive, Suite 500 Raleigh, NC 27606

NC Firm # F-1222 Robin L. Lee, PLS L-3759

Town of Apex Annexation of The William T. Mills Testamentary Trust, David G. Mills, Trustee and Dorothy M. Mills Wake County Pin # 0731-17-9775 Book of Maps 2021, Page 1689

BEING all that tract of land containing a total area of  $\pm$  5.40 acres (235,007 square feet) located in Buckhorn Township, Wake County, North Carolina; said tract being bounded on the north by Jason A. Bertoncino and wife, Kara E. Bertoncino, Joseph M. Schlee and Melissa J. Schlee, Imran Uddin Aukhil and spouse, Marlya Hussain Aukhil, Sharmila Bommepalle and husband, Viswanadha R. Bommepalle, Jonathan David Stebila and Pamela Schnitzer, John Paul Sherman and Austina L. Sherman, Ellerview Drive, Thomas Michael Pecora, Rajesh Kasiviswanathan and spouse, Mathangi Kasiviswanathan, Sreeman Chakka and spouse, Kalimatha Chakka, Rama Mohan Surabhi and spouse, Mythili Surabhi, Niyati Doshi and Jason Pomerantz, Needham Austin Wall, Jr. and spouse, Janet Pettigrew wall and Amir Lazarovich and wife, Michal Lazarovich, on the east by Town of Apex, on the south by the centerline of Apex Barbecue Road and on the west by Robert R. Steinfeld and wife, Dana L. Steinfield and being more particularly described by courses based on North Carolina Grid Coordinate System (NAD83/2011) and distances according to a survey entitled "Annexation Map for the Town of Apex Property of The William T. Mills Testamentary Trust, David G. Mills, Trustee and Dorothy M. Mills Pin # 0731-17-9775" prepared by McKim & Creed, Inc. dated October 27, 2021 and being more particularly described as follows: