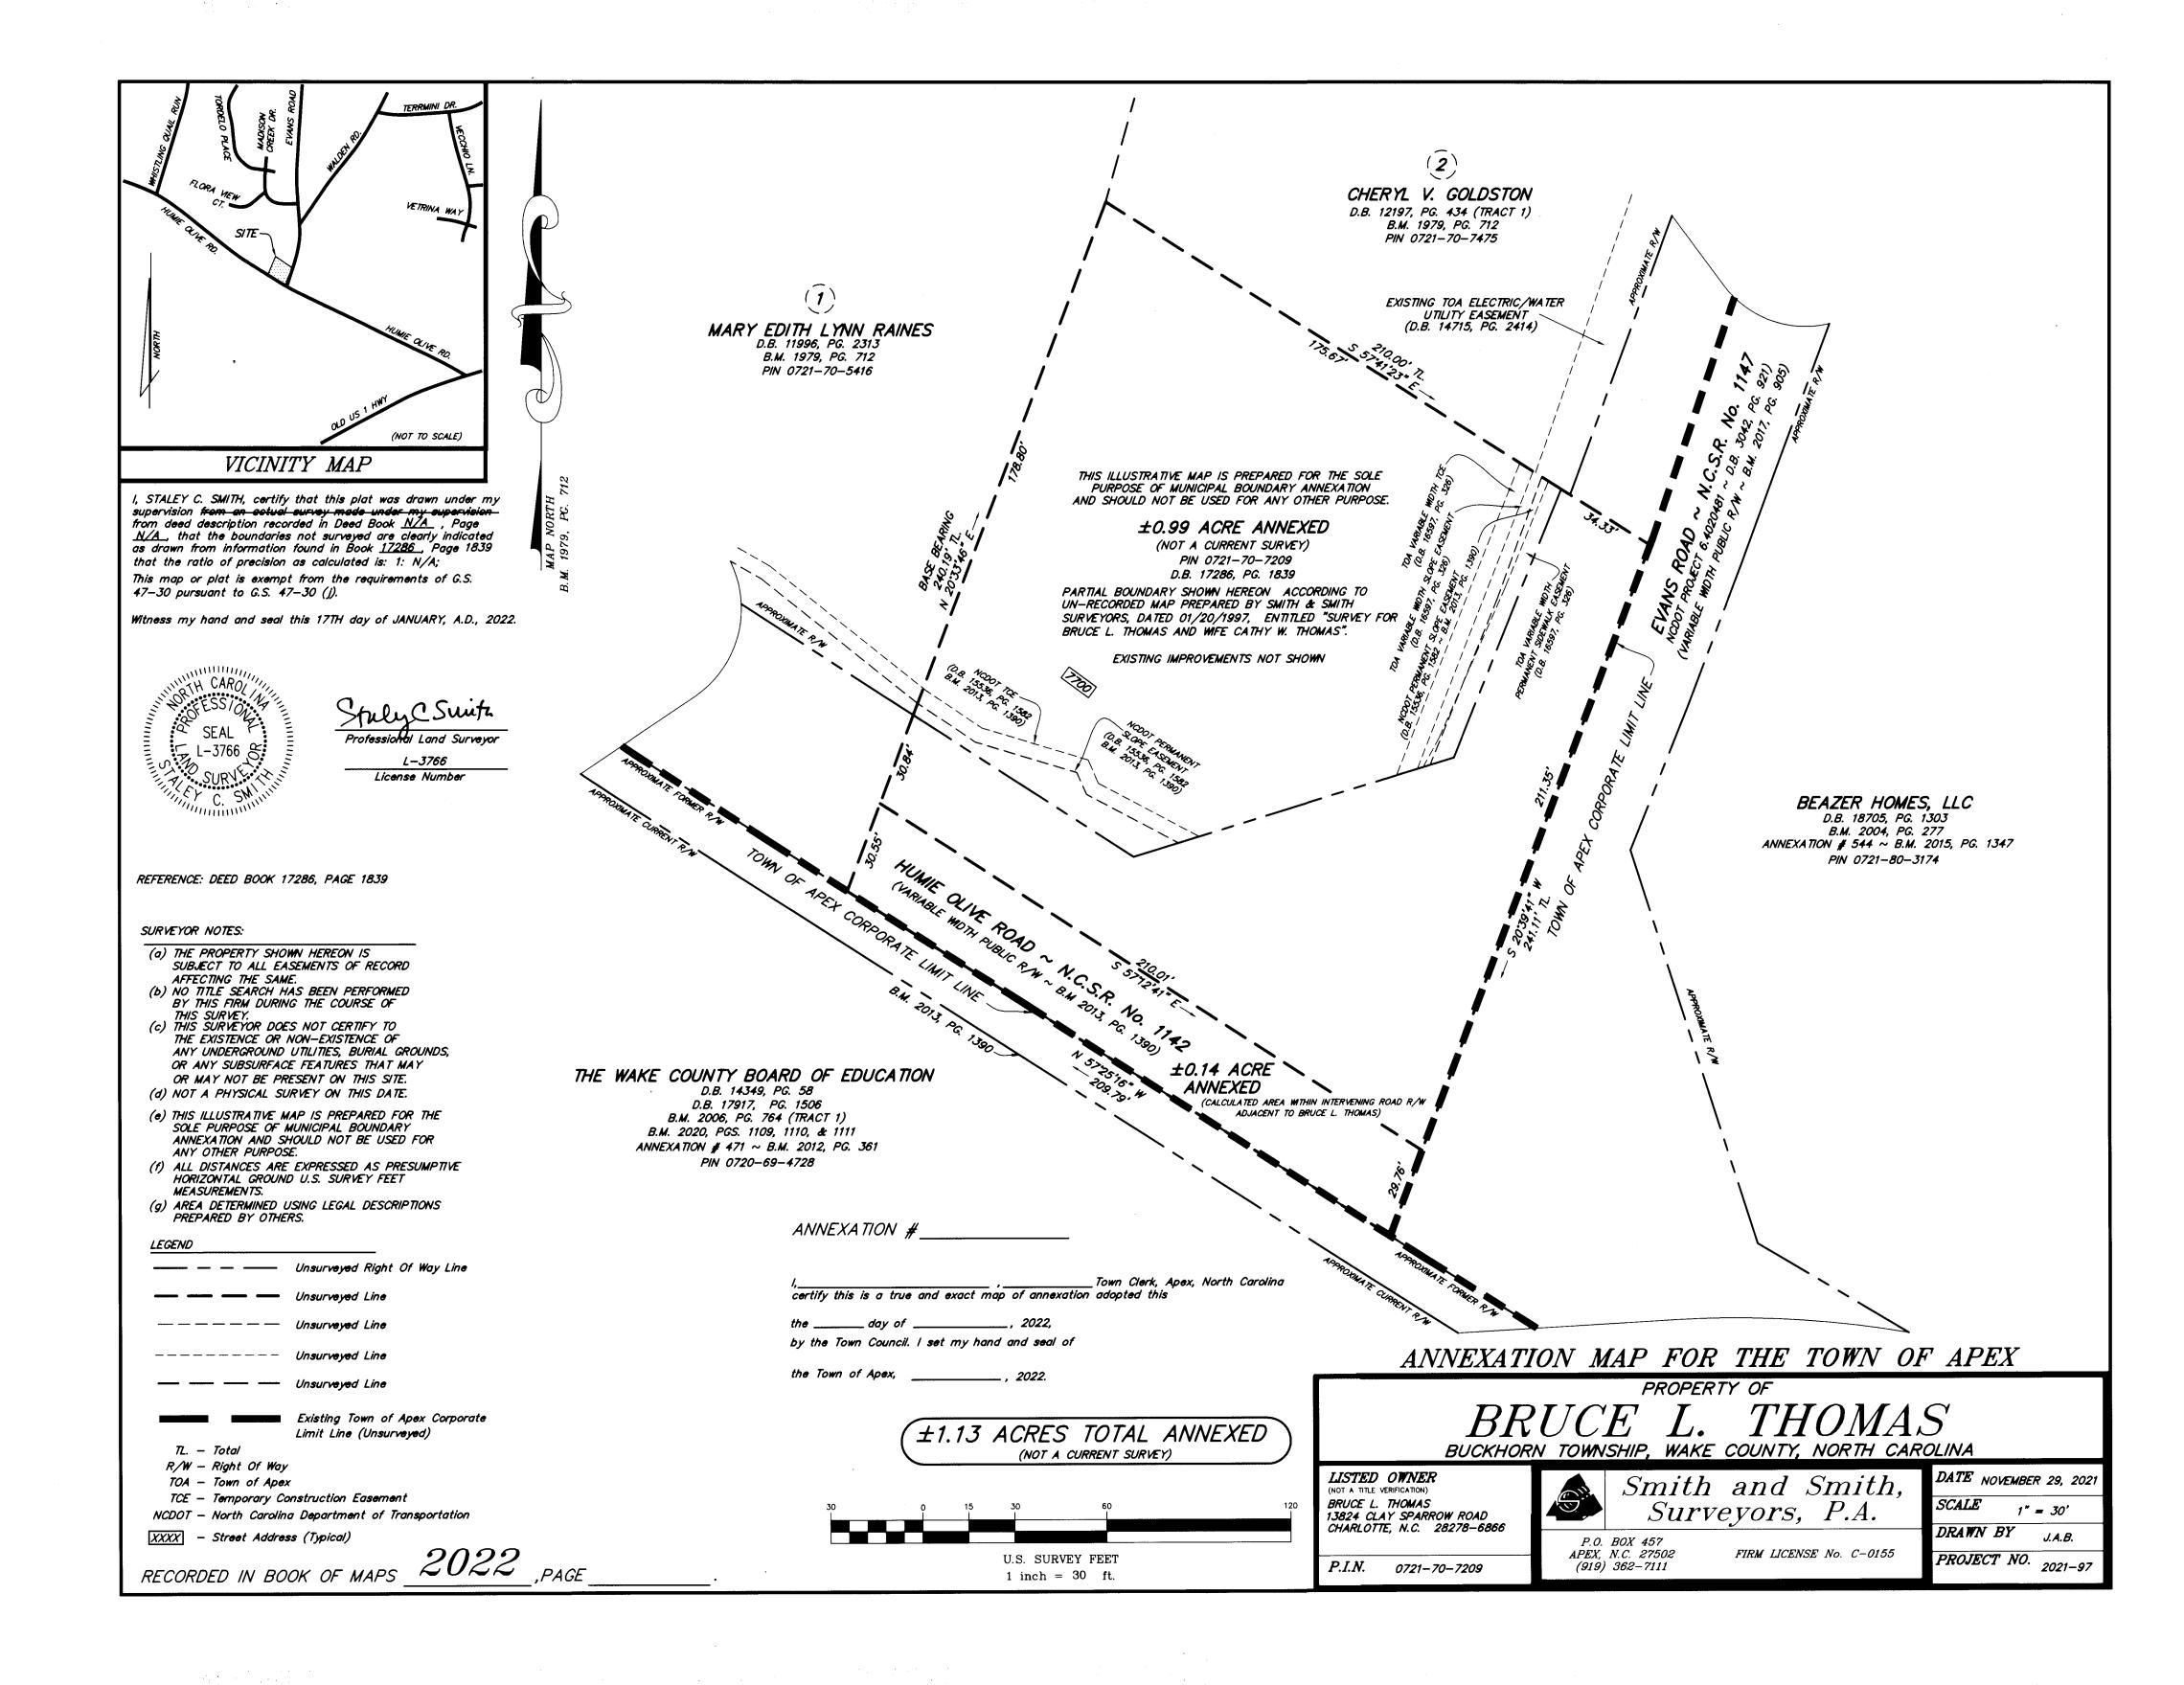

# RESOLUTION DIRECTING THE TOWN CLERK TO INVESTIGATE PETITION RECEIVED UNDER G.S.§ 160A-31

Annexation Petition# 725
Bruce L. Thomas (7700 Humie Olive Road)

WHEREAS, G.S. §160-A 31 provides that the sufficiency of the petition shall be investigated by the Town Clerk before further annexation proceedings may take place; and

#### CERTIFICATE OF SUFFICIENCY BY THE TOWN CLERK

Annexation Petition #725
Bruce L. Thomas (7700 Humie Olive Road)