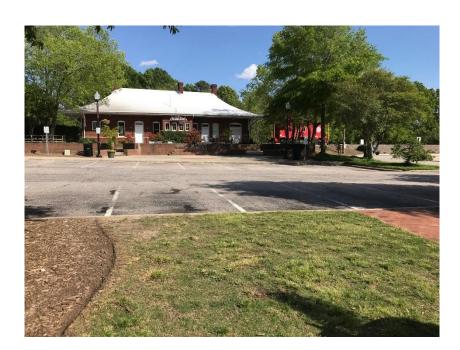

## Apex Art Walk Photos of potential sculpture locations

Site 6: Along sidewalk near Pizza Hut

Site 7: Halle Cultural Arts Center

Site 8: Two options near the Apex Depot