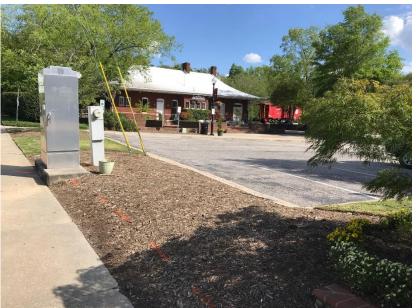

## Apex Art Walk Photos of potential sculpture locations

Site 6: Along sidewalk near Pizza Hut

Site 7: Halle Cultural Arts Center

Site 8: Two options near the Apex Depot