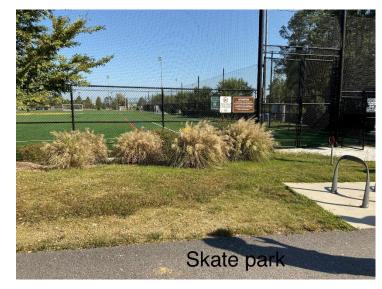

## Apex Art Walk Photos of potential sculpture locations

Site 1: Hunter Street Park - Softball field

Site 2: Hunter Street Park – Skate Park

Site 3: Town Campus Not shown due to construction. Future site.