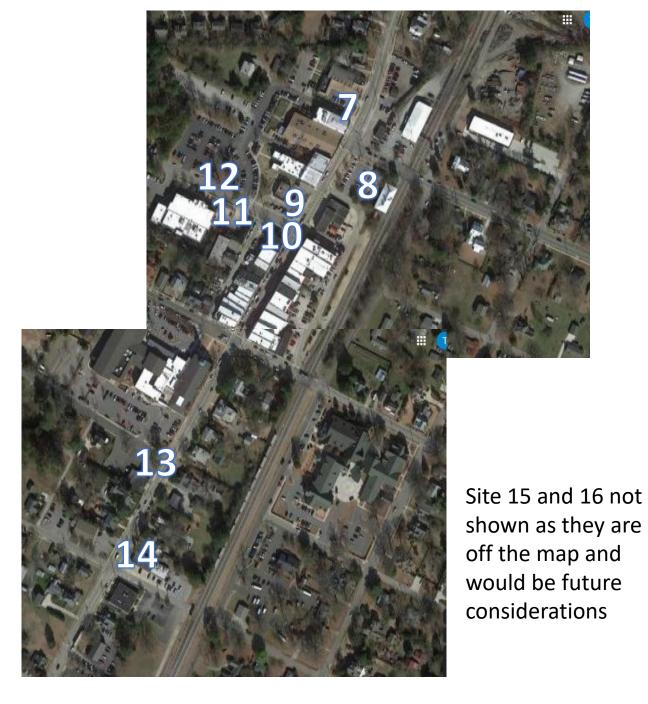

## Apex Art Walk Photos of potential sculpture locations

Site 6: Along sidewalk near Pizza Hut

Site 7: Halle Cultural Arts Center

Site 8: Two options near the Apex Depot

## Apex Art Walk Photos of potential sculpture locations

Site 9: Near sidewalk across the street from Fire Station

Site 10: Ambassador's Garden

Site 12: Across the street from Police Station

## **Apex Art Walk**

Photos of potential sculpture locations

Site 14: Near Holland's Jewelers

Site 13: Two options near Apex Baptist Church

Site 15 & 16: Not shown due to expected construction on 55 and to far from downtown to be considered for this project.