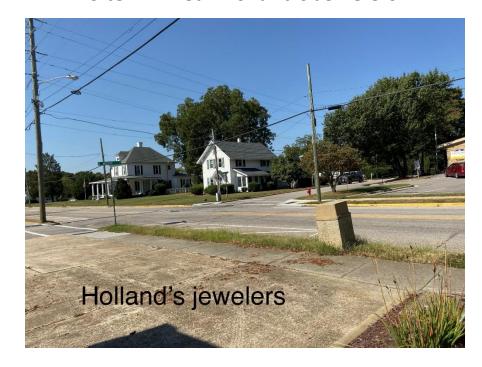

## **Apex Art Walk**

Photos of potential sculpture locations

Site 14: Near Holland's Jewelers

Site 13: Two options near Apex Baptist Church

Site 15 & 16: Not shown due to expected construction on 55 and to far from downtown to be considered for this project.