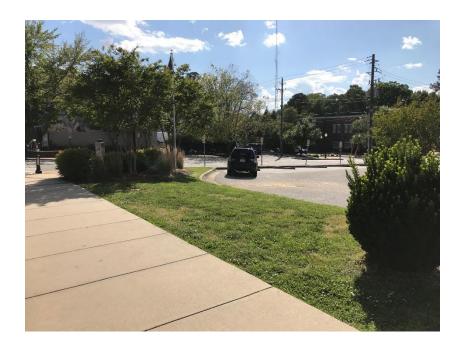

## Apex Art Walk Photos of potential sculpture locations

Site 9: Near sidewalk across the street from Fire Station

Site 10: Ambassador's Garden

Site 12: Across the street from Police Station