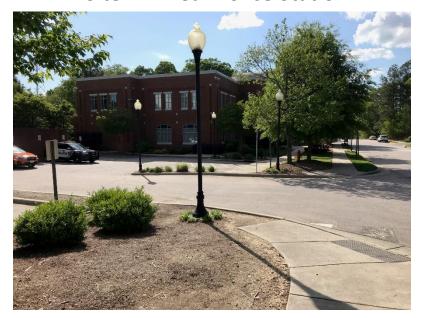

Apex Art
Walk:
Potential
Sculpture
Locations





## Apex Art Walk Photos of potential sculpture locations



Site 1: Hunter Street Park - Softball field



Site 2: Hunter Street Park – Skate Park

Site 3: Town Campus Not shown due to construction. Future site.





Site 5: near Duncan Commons



## Apex Art Walk Photos of potential sculpture locations

Site 6: Along sidewalk near Pizza Hut





Site 7: Halle Cultural Arts Center





Site 8: Two options near the Apex Depot

## Apex Art Walk Photos of potential sculpture locations

Site 9: Near sidewalk across the street from Fire Station





Site 10: Ambassador's Garden







Site 12: Across the street from Police Station

## **Apex Art Walk**

Photos of potential sculpture locations

Site 14: Near Holland's Jewelers







Site 13: Two options near Apex Baptist Church

Site 15 & 16: Not shown due to expected construction on 55 and to far from downtown to be considered for this project.