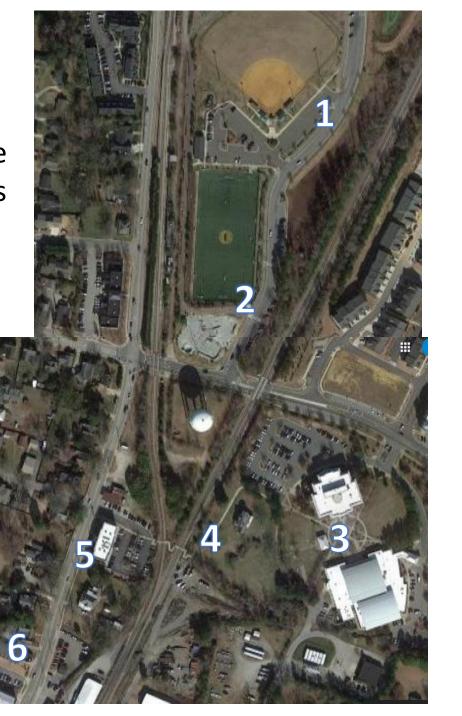

## Apex Art Walk Photos of potential sculpture locations

Site 1: Hunter Street Park - Softball field

Site 2: Hunter Street Park – Skate Park

Site 3: Town Campus Not shown due to construction. Future site.

Site 5: near Duncan Commons

## Apex Art Walk Photos of potential sculpture locations

Site 6: Along sidewalk near Pizza Hut

Site 7: Halle Cultural Arts Center

Site 8: Two options near the Apex Depot

## Apex Art Walk Photos of potential sculpture locations

Site 9: Near sidewalk across the street from Fire Station

Site 10: Ambassador's Garden

Site 12: Across the street from Police Station