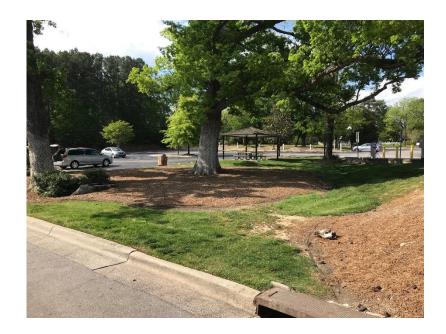

## Apex Art Walk Photos of potential sculpture locations

Site 1: Hunter Street Park - Softball field

Site 2: Hunter Street Park – Skate Park

Site 3: Town Campus Not shown due to construction. Future site.