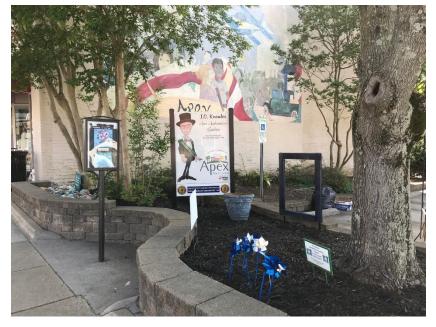

## Apex Art Walk Photos of potential sculpture locations

Site 9: Near sidewalk across the street from Fire Station

Site 10: Ambassador's Garden

Site 12: Across the street from Police Station