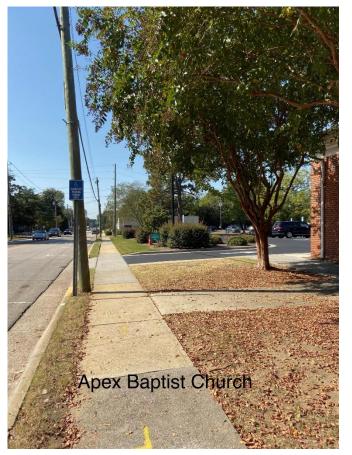

## **Apex Art Walk**

Photos of potential sculpture locations

Site 14: Near Holland's Jewelers

Site 13: Two options near Apex Baptist Church

Site 15 & 16: Not shown due to expected construction on 55 and to far from downtown to be considered for this project.