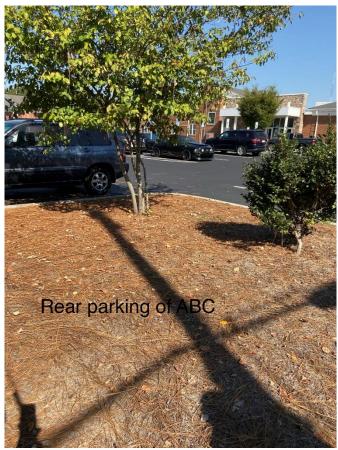

## **Apex Art Walk**

Photos of potential sculpture locations

Site 14: Near Holland's Jewelers

Site 13: Two options near Apex Baptist Church

Site 15 & 16: Not shown due to expected construction on 55 and to far from downtown to be considered for this project.