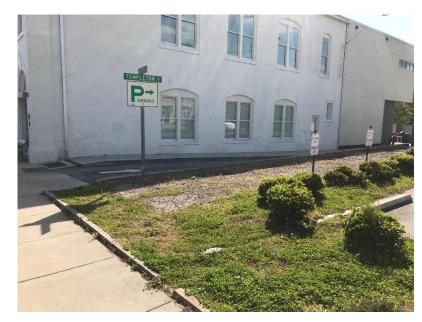

## Apex Art Walk Photos of potential sculpture locations

Site 6: Along sidewalk near Pizza Hut

Site 7: Halle Cultural Arts Center

Site 8: Two options near the Apex Depot