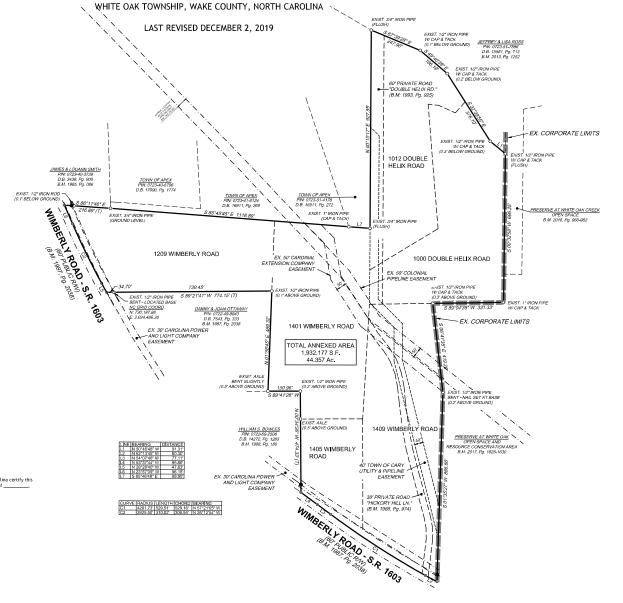

R-40W Low Der

Other (please specify)

Existing # of housing units:

Zoning District\*:

| PIN       | Owner<br>KARR, TONY                   | Mail Address 1                          | Mail Address 2<br>RALEIGH NC 27604- | Site Address                          |
|-----------|---------------------------------------|-----------------------------------------|-------------------------------------|---------------------------------------|
| 722595328 | STREETER, TIMOTHY V                   | 3800 SARATOGA DR                        | 3445                                | 1405 WIMBERLY RD                      |
| 722598851 | WOLFE, BILLY RAY                      | 1409 WIMBERLY RD                        | APEX NC 27523-6767                  | 1409 WIMBERLY RD                      |
| 723406397 | RONK, SARAH W<br>WOLFE, WILLIE T JR   | 1209 WIMBERLY RD                        | APEX NC 27523-6771                  | 1209 WIMBERLY RD                      |
| 723504154 | WOLFE, DONNA G<br>BUNCE, WILLIAM D II | 1401 WIMBERLY RD                        | APEX NC 27523-6767                  | 1401 WIMBERLY RD<br>1012 DOUBLE HELIX |
| 723508938 | BUNCE, GAIL E                         | 7617 SNAFFLEBIT LN<br>1000 DOUBLE HELIX | APEX NC 27502-3975                  | RD<br>1000 DOUBLE HELIX               |
| 723601654 | PATON, JOHN TERRY                     | RD                                      | APEX NC 27523-6735                  | RD                                    |