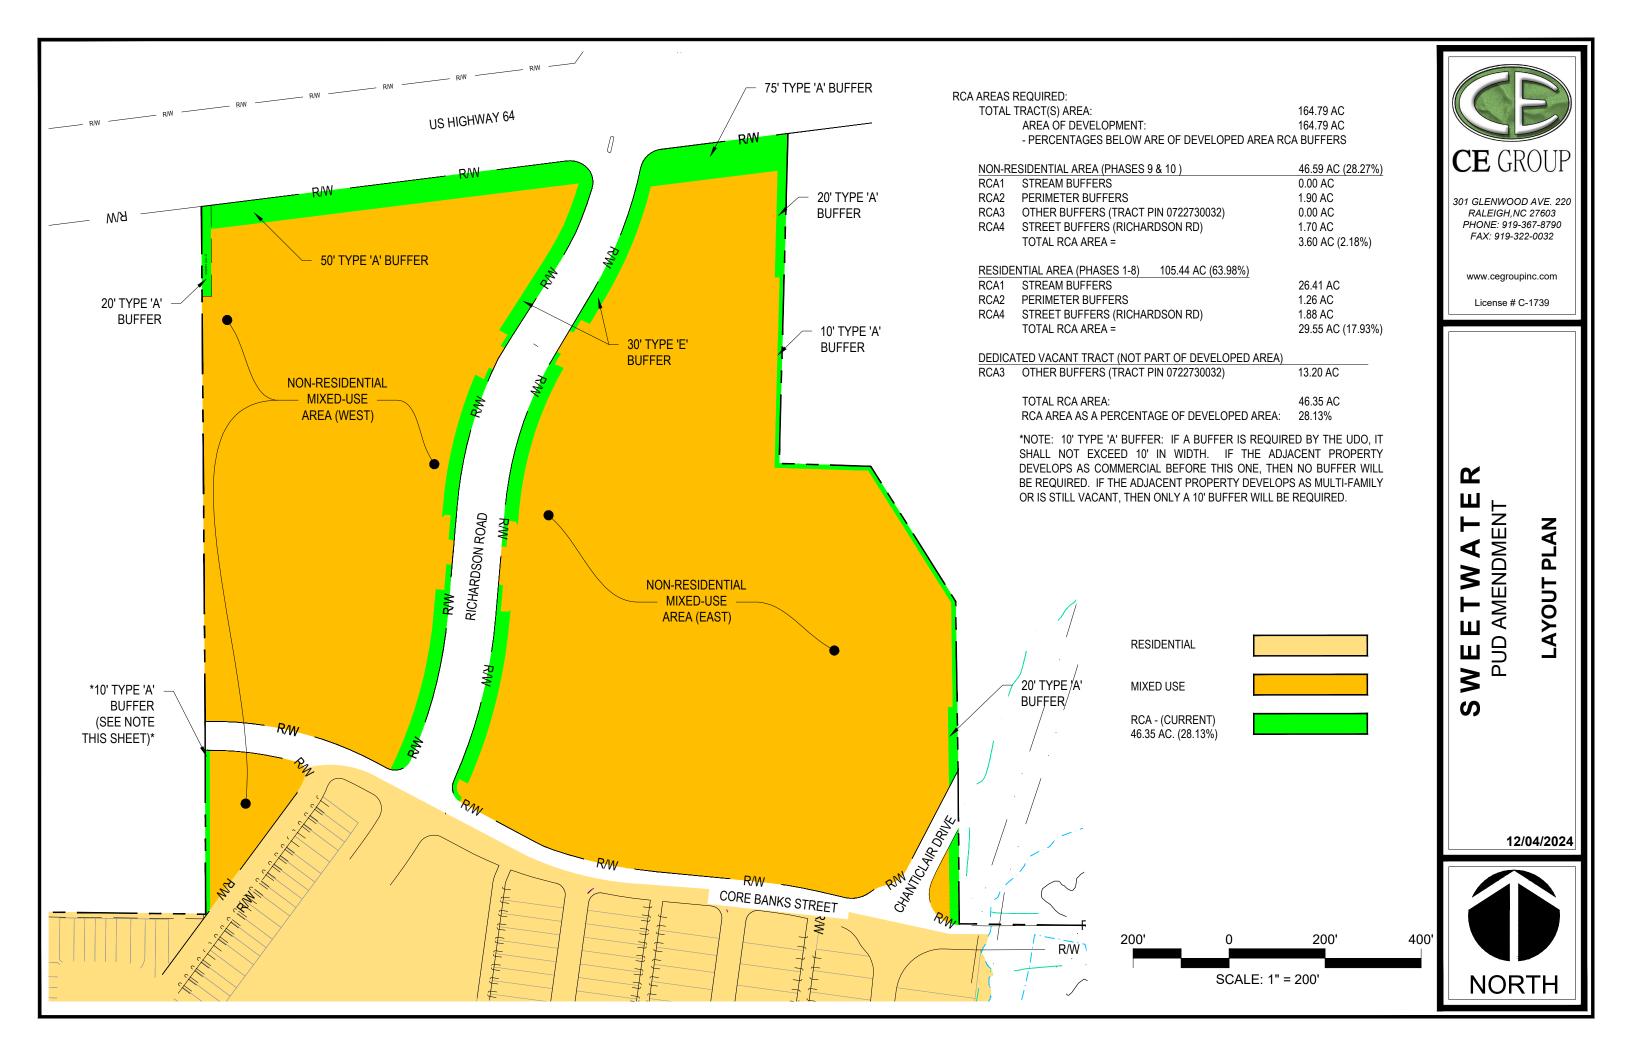

## Rezoning #24CZ18 Sweetwater PUD Amendment

January 14, 2025 Town Council Meeting

All property owners, tenants, and neighborhood associations within 300 feet of this rezoning have been notified per UDO Sec. 2.2.11 *Public Notification*.

#### **NEIGHBORHOOD MEETING:**

The applicant conducted the first neighborhood meeting on September 26, 2024, and the second neighborhood meeting on November 19, 2024. The neighborhood meeting reports are attached.