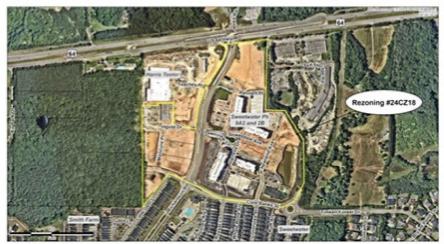

## Rezoning #24CZ18 Sweetwater PUD Amendment

January 14, 2025 Town Council Meeting

All property owners, tenants, and neighborhood associations within 300 feet of this rezoning have been notified per UDO Sec. 2.2.11 *Public Notification*.

#### **BACKGROUND INFORMATION:**

Location: 0 Core Banks St; 0 Little Gem Ln; 1051 & 1075 Newland Ave; 1101, 1111, & 1121 Moncure

Pl; 1425, 1451, 1481 Richardson Rd; 2701 Lawnview Ln; 2707 Stokesdale Ave; & 2820

#### **EXISTING CONDITIONS:**

The subject properties on the east side of Richardson Road contain a day care, mixed-use buildings and parking decks, some complete and open to the public while others are under construction. Two additional areas for future development are vacant. The parcels on the west side of Richardson Road, north of Core Banks Street, contain a multi-tenant retail building and bank that are under construction and additional future retail outparcels that are currently vacant.