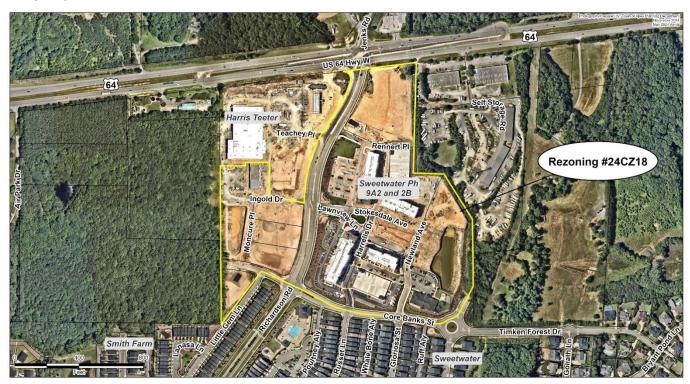

## Rezoning #24CZ18 Sweetwater PUD Amendment

January 14, 2025 Town Council Meeting

All property owners, tenants, and neighborhood associations within 300 feet of this rezoning have been notified per UDO Sec. 2.2.11 *Public Notification*.

#### **BACKGROUND INFORMATION:**

Location: 0 Core Banks St; 0 Little Gem Ln; 1051 & 1075 Newland Ave; 1101, 1111, & 1121 Moncure

Pl; 1425, 1451, 1481 Richardson Rd; 2701 Lawnview Ln; 2707 Stokesdale Ave; & 2820

## **Adjacent Zoning & Land Uses:**

|        | Zoning                                                                                                                                                                         | Land Use                                                                                            |
|--------|--------------------------------------------------------------------------------------------------------------------------------------------------------------------------------|-----------------------------------------------------------------------------------------------------|
| North: | Planned Unit Development-Conditional Zoning (PUD-CZ #18CZ31); Neighborhood Business (B1); Rural Residential (RR); Planned Unit Development-Conditional Zoning (PUD-CZ #23CZ20) | US 64 Hwy W; Westford PUD;<br>Convenience Store; Grocery Store and<br>Fuel Sales                    |
| South: | Planned Unit Development-Conditional Zoning (PUD-CZ #17CZ21)                                                                                                                   | Core Banks Street; Sweetwater<br>Residential section: Single Family,<br>Townhomes, & Amenity Center |
| East:  | Tech/Flex (TF); Light Industrial (LI);<br>Rural Residential (RR)                                                                                                               | 64 Business Park and Self-Storage;<br>Vacant                                                        |
| West:  | Planned Unit Development-Conditional Zoning (PUD-CZ #23CZ11); Planned Unit Development-Conditional Zoning (PUD-CZ #23CZ20)                                                     | Smith Farm PUD (future mixed-use section); Grocery Store and Fuel Sales; Richardson Rd              |

#### **EXISTING CONDITIONS:**

The subject properties on the east side of Richardson Road contain a day care, mixed-use buildings and parking decks, some complete and open to the public while others are under construction. Two additional areas for future development are vacant. The parcels on the west side of Richardson Road, north of Core Banks Street, contain a multi-tenant retail building and bank that are under construction and additional future retail outparcels that are currently vacant.