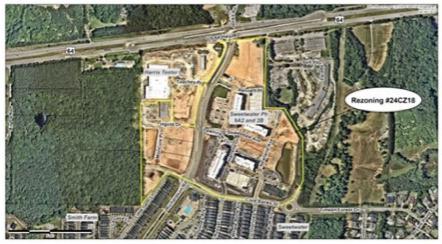

#### **BACKGROUND INFORMATION:**

Location: 0 Core Banks St; 0 Little Gem Ln; 1051 & 1075 Newland Ave; 1101, 1111, & 1121 Moncure

Pl; 1425, 1451, 1481 Richardson Rd; 2701 Lawnview Ln; 2707 Stokesdale Ave; & 2820

Teachey Pl

Applicant: ExperienceOne Homes, LLC

Owners: KEPE1 STC, LLC; Sweetwater Lightbridge, LLC; KEPE1 STC West, LLC; KEPE1 Holdings, LLC

## **PROJECT DESCRIPTION:**

Acreage: ±36.24

PINs: 0722441499, 0722441386, 0722544876, 0722544404, 0722444977, 0722444853,

0722444629, 0722551642, 0722459232, 0722448618, 0722540585, 0722551082,

0722452031

## **Adjacent Zoning & Land Uses:**

|        | Zoning                                                                                                                                                                         | Land Use                                                                                            |
|--------|--------------------------------------------------------------------------------------------------------------------------------------------------------------------------------|-----------------------------------------------------------------------------------------------------|
| North: | Planned Unit Development-Conditional Zoning (PUD-CZ #18CZ31); Neighborhood Business (B1); Rural Residential (RR); Planned Unit Development-Conditional Zoning (PUD-CZ #23CZ20) | US 64 Hwy W; Westford PUD;<br>Convenience Store; Grocery Store and<br>Fuel Sales                    |
| South: | Planned Unit Development-Conditional Zoning (PUD-CZ #17CZ21)                                                                                                                   | Core Banks Street; Sweetwater<br>Residential section: Single Family,<br>Townhomes, & Amenity Center |
| East:  | Tech/Flex (TF); Light Industrial (LI);<br>Rural Residential (RR)                                                                                                               | 64 Business Park and Self-Storage;<br>Vacant                                                        |
| West:  | Planned Unit Development-Conditional Zoning (PUD-CZ #23CZ11); Planned Unit Development-Conditional Zoning (PUD-CZ #23CZ20)                                                     | Smith Farm PUD (future mixed-use section); Grocery Store and Fuel Sales; Richardson Rd              |

#### **EXISTING CONDITIONS:**

The subject properties on the east side of Richardson Road contain a day care, mixed-use buildings and parking decks, some complete and open to the public while others are under construction. Two additional areas for future development are vacant. The parcels on the west side of Richardson Road, north of Core Banks Street, contain a multi-tenant retail building and bank that are under construction and additional future retail outparcels that are currently vacant.