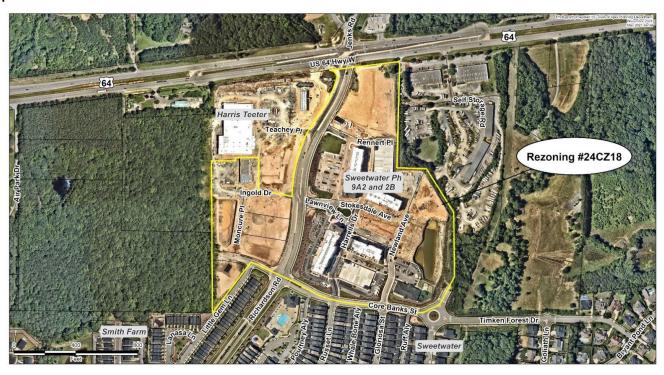

## Rezoning #24CZ18 Sweetwater PUD Amendment

January 14, 2025 Town Council Meeting

All property owners, tenants, and neighborhood associations within 300 feet of this rezoning have been notified per UDO Sec. 2.2.11 *Public Notification*.

#### **BACKGROUND INFORMATION:**

Location: 0 Core Banks St; 0 Little Gem Ln; 1051 & 1075 Newland Ave; 1101, 1111, & 1121 Moncure

Pl; 1425, 1451, 1481 Richardson Rd; 2701 Lawnview Ln; 2707 Stokesdale Ave; & 2820

## **Adjacent Zoning & Land Uses:**

|        | Zoning                                                                                                                                                                         | Land Use                                                                                            |
|--------|--------------------------------------------------------------------------------------------------------------------------------------------------------------------------------|-----------------------------------------------------------------------------------------------------|
| North: | Planned Unit Development-Conditional Zoning (PUD-CZ #18CZ31); Neighborhood Business (B1); Rural Residential (RR); Planned Unit Development-Conditional Zoning (PUD-CZ #23CZ20) | US 64 Hwy W; Westford PUD;<br>Convenience Store; Grocery Store and<br>Fuel Sales                    |
| South: | Planned Unit Development-Conditional Zoning (PUD-CZ #17CZ21)                                                                                                                   | Core Banks Street; Sweetwater<br>Residential section: Single Family,<br>Townhomes, & Amenity Center |
| East:  | Tech/Flex (TF); Light Industrial (LI);<br>Rural Residential (RR)                                                                                                               | 64 Business Park and Self-Storage;<br>Vacant                                                        |
| West:  | Planned Unit Development-Conditional Zoning (PUD-CZ #23CZ11); Planned Unit Development-Conditional Zoning (PUD-CZ #23CZ20)                                                     | Smith Farm PUD (future mixed-use section); Grocery Store and Fuel Sales; Richardson Rd              |

#### **EXISTING CONDITIONS:**

The subject properties on the east side of Richardson Road contain a day care, mixed-use buildings and parking decks, some complete and open to the public while others are under construction. Two additional areas for future development are vacant. The parcels on the west side of Richardson Road, north of Core Banks Street, contain a multi-tenant retail building and bank that are under construction and additional future retail outparcels that are currently vacant.