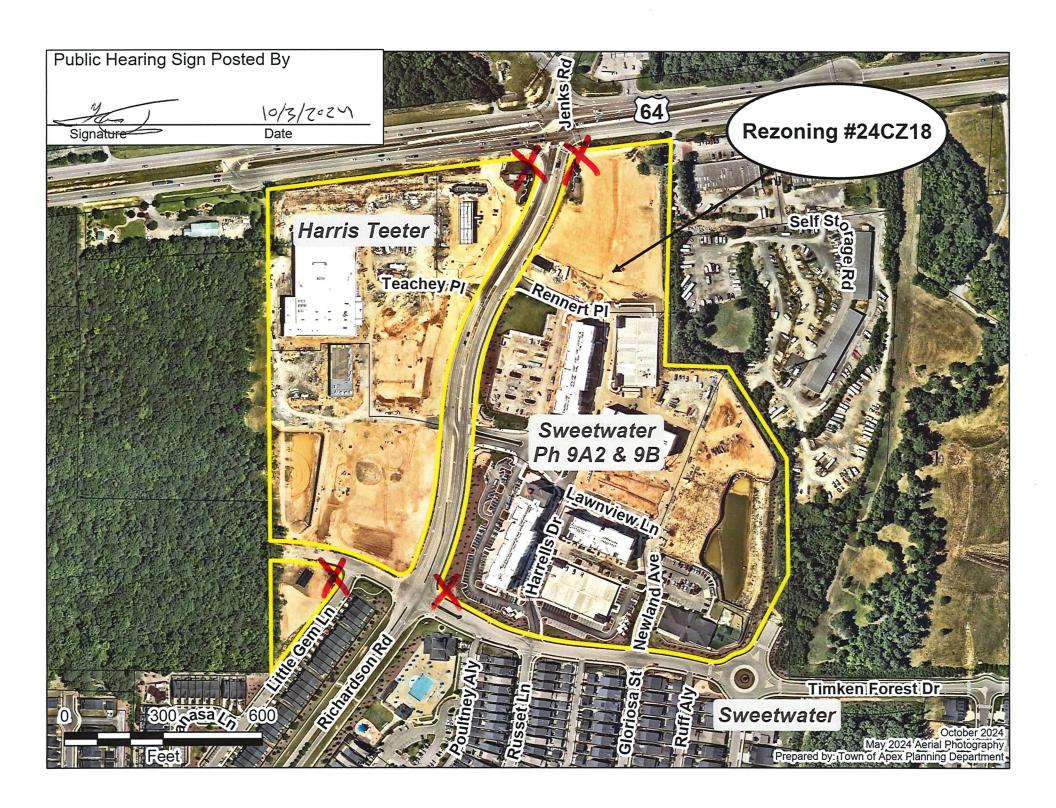

#### **BACKGROUND INFORMATION:**

Location: 0 Core Banks St; 0 Little Gem Ln; 1051 & 1075 Newland Ave; 1101, 1111, & 1121 Moncure

Pl; 1425, 1451, 1481 Richardson Rd; 2701 Lawnview Ln; 2707 Stokesdale Ave; & 2820

## **Adjacent Zoning & Land Uses:**

|        | Zoning                                                                                                                                                                         | Land Use                                                                                            |
|--------|--------------------------------------------------------------------------------------------------------------------------------------------------------------------------------|-----------------------------------------------------------------------------------------------------|
| North: | Planned Unit Development-Conditional Zoning (PUD-CZ #18CZ31); Neighborhood Business (B1); Rural Residential (RR); Planned Unit Development-Conditional Zoning (PUD-CZ #23CZ20) | US 64 Hwy W; Westford PUD;<br>Convenience Store; Grocery Store and<br>Fuel Sales                    |
| South: | Planned Unit Development-Conditional Zoning (PUD-CZ #17CZ21)                                                                                                                   | Core Banks Street; Sweetwater<br>Residential section: Single Family,<br>Townhomes, & Amenity Center |
| East:  | Tech/Flex (TF); Light Industrial (LI);<br>Rural Residential (RR)                                                                                                               | 64 Business Park and Self-Storage;<br>Vacant                                                        |
| West:  | Planned Unit Development-Conditional Zoning (PUD-CZ #23CZ11); Planned Unit Development-Conditional Zoning (PUD-CZ #23CZ20)                                                     | Smith Farm PUD (future mixed-use section); Grocery Store and Fuel Sales; Richardson Rd              |

#### **EXISTING CONDITIONS:**

The subject properties on the east side of Richardson Road contain a day care, mixed-use buildings and parking decks, some complete and open to the public while others are under construction. Two additional areas for future development are vacant. The parcels on the west side of Richardson Road, north of Core Banks Street, contain a multi-tenant retail building and bank that are under construction and additional future retail outparcels that are currently vacant.