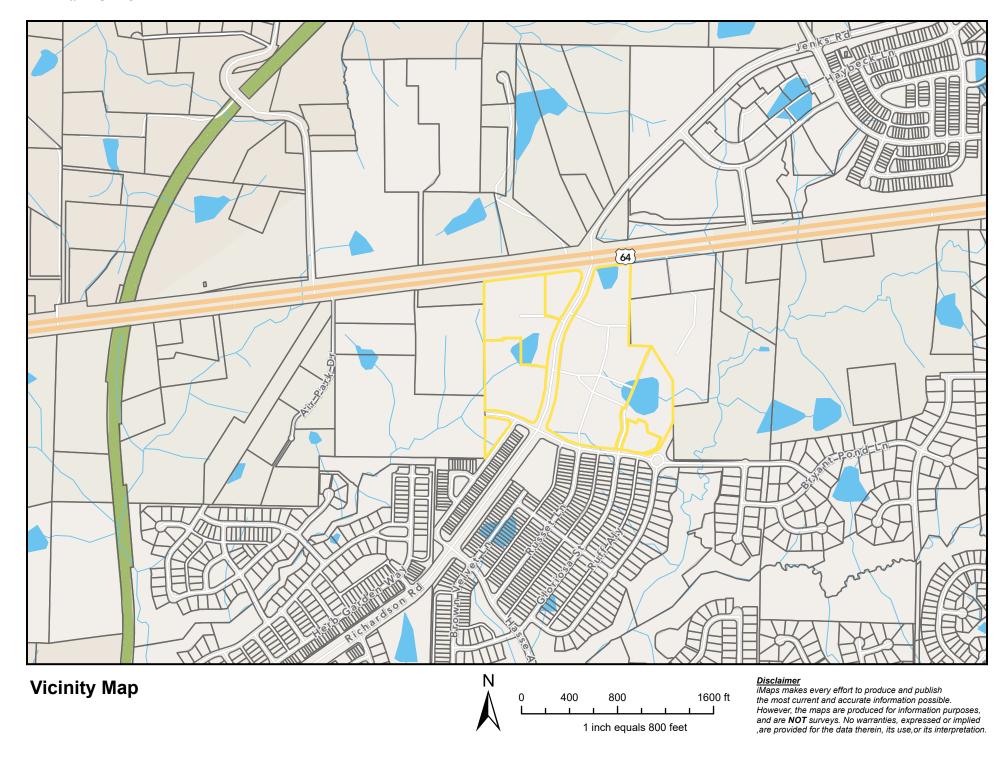

#### **BACKGROUND INFORMATION:**

Location: 0 Core Banks St; 0 Little Gem Ln; 1051 & 1075 Newland Ave; 1101, 1111, & 1121 Moncure

Pl; 1425, 1451, 1481 Richardson Rd; 2701 Lawnview Ln; 2707 Stokesdale Ave; & 2820

Teachey Pl

Applicant: ExperienceOne Homes, LLC

Owners: KEPE1 STC, LLC; Sweetwater Lightbridge, LLC; KEPE1 STC West, LLC; KEPE1 Holdings, LLC

## **PROJECT DESCRIPTION:**

Acreage: ±36.24

PINs: 0722441499, 0722441386, 0722544876, 0722544404, 0722444977, 0722444853,

0722444629, 0722551642, 0722459232, 0722448618, 0722540585, 0722551082,

0722452031

## **Adjacent Zoning & Land Uses:**

|        | Zoning                                                                                                                                                                         | Land Use                                                                                            |
|--------|--------------------------------------------------------------------------------------------------------------------------------------------------------------------------------|-----------------------------------------------------------------------------------------------------|
| North: | Planned Unit Development-Conditional Zoning (PUD-CZ #18CZ31); Neighborhood Business (B1); Rural Residential (RR); Planned Unit Development-Conditional Zoning (PUD-CZ #23CZ20) | US 64 Hwy W; Westford PUD;<br>Convenience Store; Grocery Store and<br>Fuel Sales                    |
| South: | Planned Unit Development-Conditional Zoning (PUD-CZ #17CZ21)                                                                                                                   | Core Banks Street; Sweetwater<br>Residential section: Single Family,<br>Townhomes, & Amenity Center |
| East:  | Tech/Flex (TF); Light Industrial (LI);<br>Rural Residential (RR)                                                                                                               | 64 Business Park and Self-Storage;<br>Vacant                                                        |
| West:  | Planned Unit Development-Conditional Zoning (PUD-CZ #23CZ11); Planned Unit Development-Conditional Zoning (PUD-CZ #23CZ20)                                                     | Smith Farm PUD (future mixed-use section); Grocery Store and Fuel Sales; Richardson Rd              |

#### **EXISTING CONDITIONS:**

The subject properties on the east side of Richardson Road contain a day care, mixed-use buildings and parking decks, some complete and open to the public while others are under construction. Two additional areas for future development are vacant. The parcels on the west side of Richardson Road, north of Core Banks Street, contain a multi-tenant retail building and bank that are under construction and additional future retail outparcels that are currently vacant.