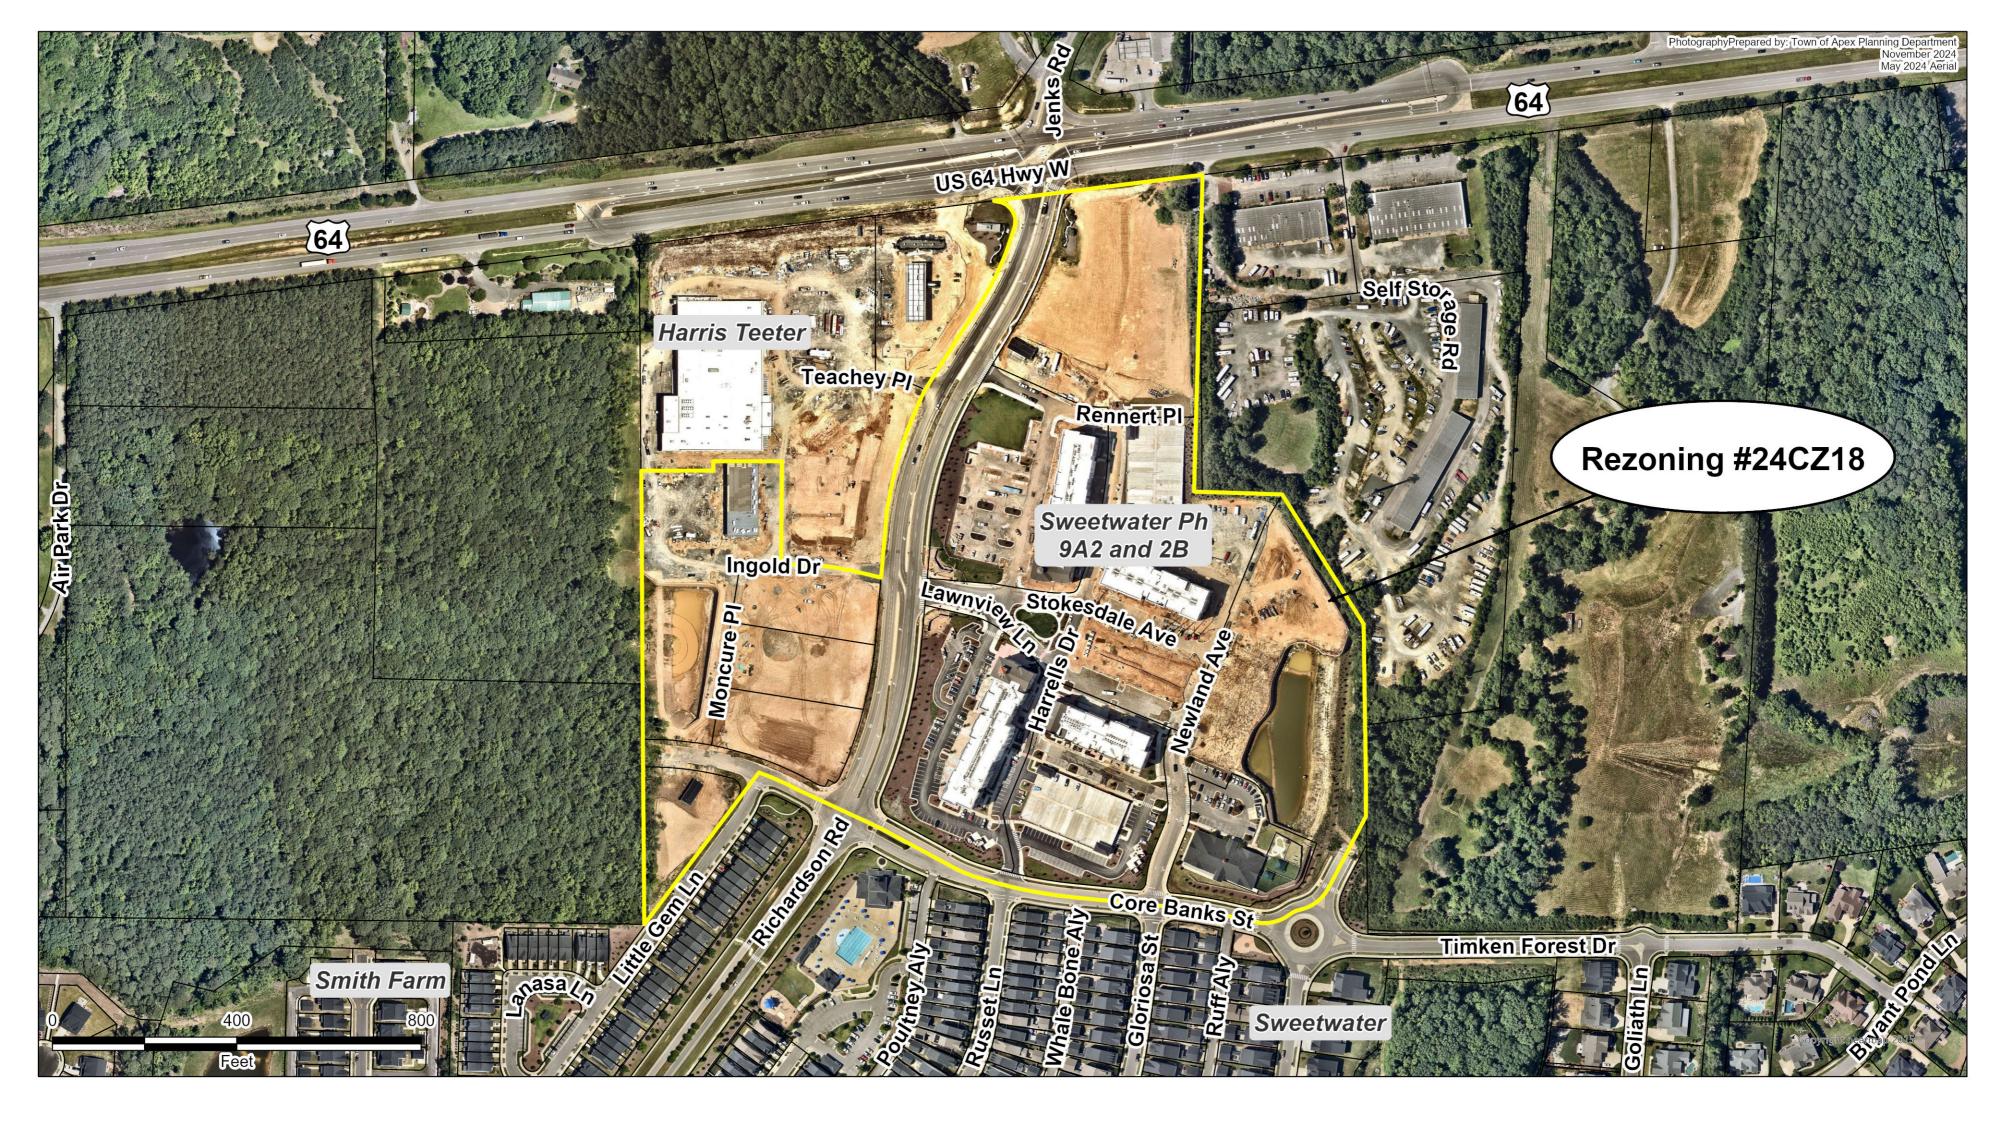

#### Changes to the PUD Layout Sheet

Revise the PUD Layout sheet, now distinguishing Non-Residential/Mixed-Use Areas (East) from Non-Residential/Mixed-Use Areas (West) with Richardson Rd as the boundary between the two.

## Rezoning #24CZ18 Sweetwater PUD Amendment

January 14, 2025 Town Council Meeting

- (vii) The development proposed in the PD Plan for PUD-CZ has architectural and design standards that are exceptional and provide higher quality than routine developments. All residential uses proposed in a PD Plan for PUD-CZ shall provide architectural elevations representative of the residential structures to be built to ensure the Standards of this Section are met.
- b) Off-street parking and loading. The PD Plan for PUD-CZ shall demonstrate compliance with the standards of Sec. 8.3 Off-Street Parking and Loading, except that variations from these standards may be permitted if a comprehensive parking and loading plan for the PUD-CZ is submitted as part of the PD Plan that is determined to be suitable for the PUD-CZ, and generally consistent with the intent and purpose of the off-street parking and loading standards.
- c) RCA. The PD Plan for PUD-CZ shall demonstrate compliance with Sec. 8.1.2 Resource Conservation Area, except that the percentage of RCA required under Sec. 8.1.2 may be reduced by the Town Council by no more than 10% provided that the PD Plan for PUD-CZ includes one or more of the following:
  - (i) A non-residential component;
  - (ii) An overall density of 7 residential units per acre or more; or
  - (iii) Environmental measures including but not limited to the following:
    - a. The installation of a solar photovoltaic (PV) system on a certain number or percentage of single-family or townhouse lots or on a certain number or percentage of multifamily, mixed-use, or nonresidential buildings. All required solar installation shall be completed or under construction prior to 90% of the building permits being issued for the approved number of lots or buildings. For single-family or townhouse installations, the lots on which these homes are located shall be identified on the Master Subdivision Plat, which may be amended;
    - b. The installation of a geothermal system for a certain number or percentage of units within the development; or
    - c. Energy efficiency standards that exceed minimum Building Code requirements (i.e. SEER rating for HVAC).
- d) Landscaping. The PD Plan for PUD-CZ shall demonstrate compliance with the standards of Sec. 8.2 Landscaping, Buffering and Screening, except that variations from these standards may be permitted where it is demonstrated that the proposed landscaping sufficiently buffers uses from each other, ensures compatibility with land uses on surrounding properties, creates attractive streetscapes and parking areas and is consistent with the character of the area. In no case shall a buffer be less than one half of the width required by Sec. 8.2 or 10 feet in width, whichever is greater.
- e) Signs. Signage in the PD Plan for PUD-CZ shall demonstrate compliance with Sec. 8.7 Signs, except that the standards can be varied if a master signage plan is submitted for review and approval concurrent with the PD plan and is determined by the Town Council to be suitable for the PUD-CZ and generally consistent with the intent and purpose of the sign standards of the UDO. The master signage plan shall have design standards that are exceptional and provide for higher quality signs than those in routine developments and shall comply with Sec. 8.7.2 Prohibited Signs.
- f) Public facilities. The improvements standards and guarantees applicable to the public facilities that will serve the site shall comply with Article 7: Subdivision and Article 14: Parks, Recreation, Greenways, and Open Space.