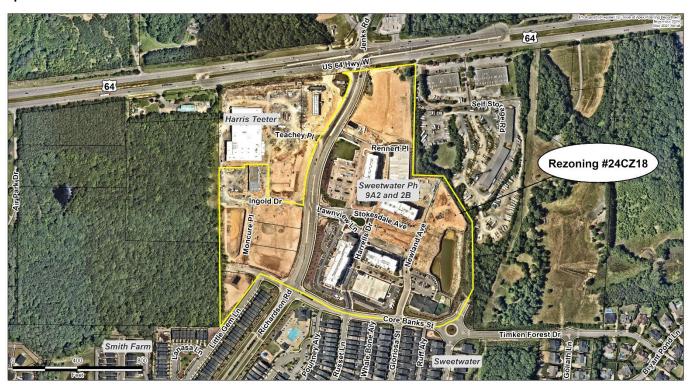

## Rezoning #24CZ18 Sweetwater PUD Amendment

January 14, 2025 Town Council Meeting

All property owners, tenants, and neighborhood associations within 300 feet of this rezoning have been notified per UDO Sec. 2.2.11 *Public Notification*.

#### **BACKGROUND INFORMATION:**

Location: 0 Core Banks St; 0 Little Gem Ln; 1051 & 1075 Newland Ave; 1101, 1111, & 1121 Moncure

Pl; 1425, 1451, 1481 Richardson Rd; 2701 Lawnview Ln; 2707 Stokesdale Ave; & 2820

#### **EXISTING CONDITIONS:**

The subject properties on the east side of Richardson Road contain a day care, mixed-use buildings and parking decks, some complete and open to the public while others are under construction. Two additional areas for future development are vacant. The parcels on the west side of Richardson Road, north of Core Banks Street, contain a multi-tenant retail building and bank that are under construction and additional future retail outparcels that are currently vacant.