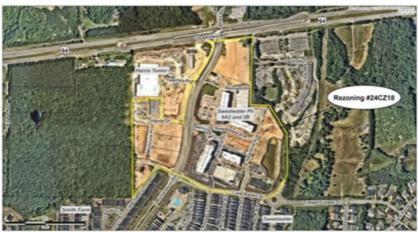

## Rezoning #24CZ18 Sweetwater PUD Amendment

January 14, 2025 Town Council Meeting

All property owners, tenants, and neighborhood associations within 300 feet of this rezoning have been notified per UDO Sec. 2.2.11 *Public Notification*.

#### **BACKGROUND INFORMATION:**

Location: 0 Core Banks St; 0 Little Gem Ln; 1051 & 1075 Newland Ave; 1101, 1111, & 1121 Moncure

Pl; 1425, 1451, 1481 Richardson Rd; 2701 Lawnview Ln; 2707 Stokesdale Ave; & 2820

#### **EXISTING CONDITIONS:**

The subject properties on the east side of Richardson Road contain a day care, mixed-use buildings and parking decks, some complete and open to the public while others are under construction. Two additional areas for future development are vacant. The parcels on the west side of Richardson Road, north of Core Banks Street, contain a multi-tenant retail building and bank that are under construction and additional future retail outparcels that are currently vacant.