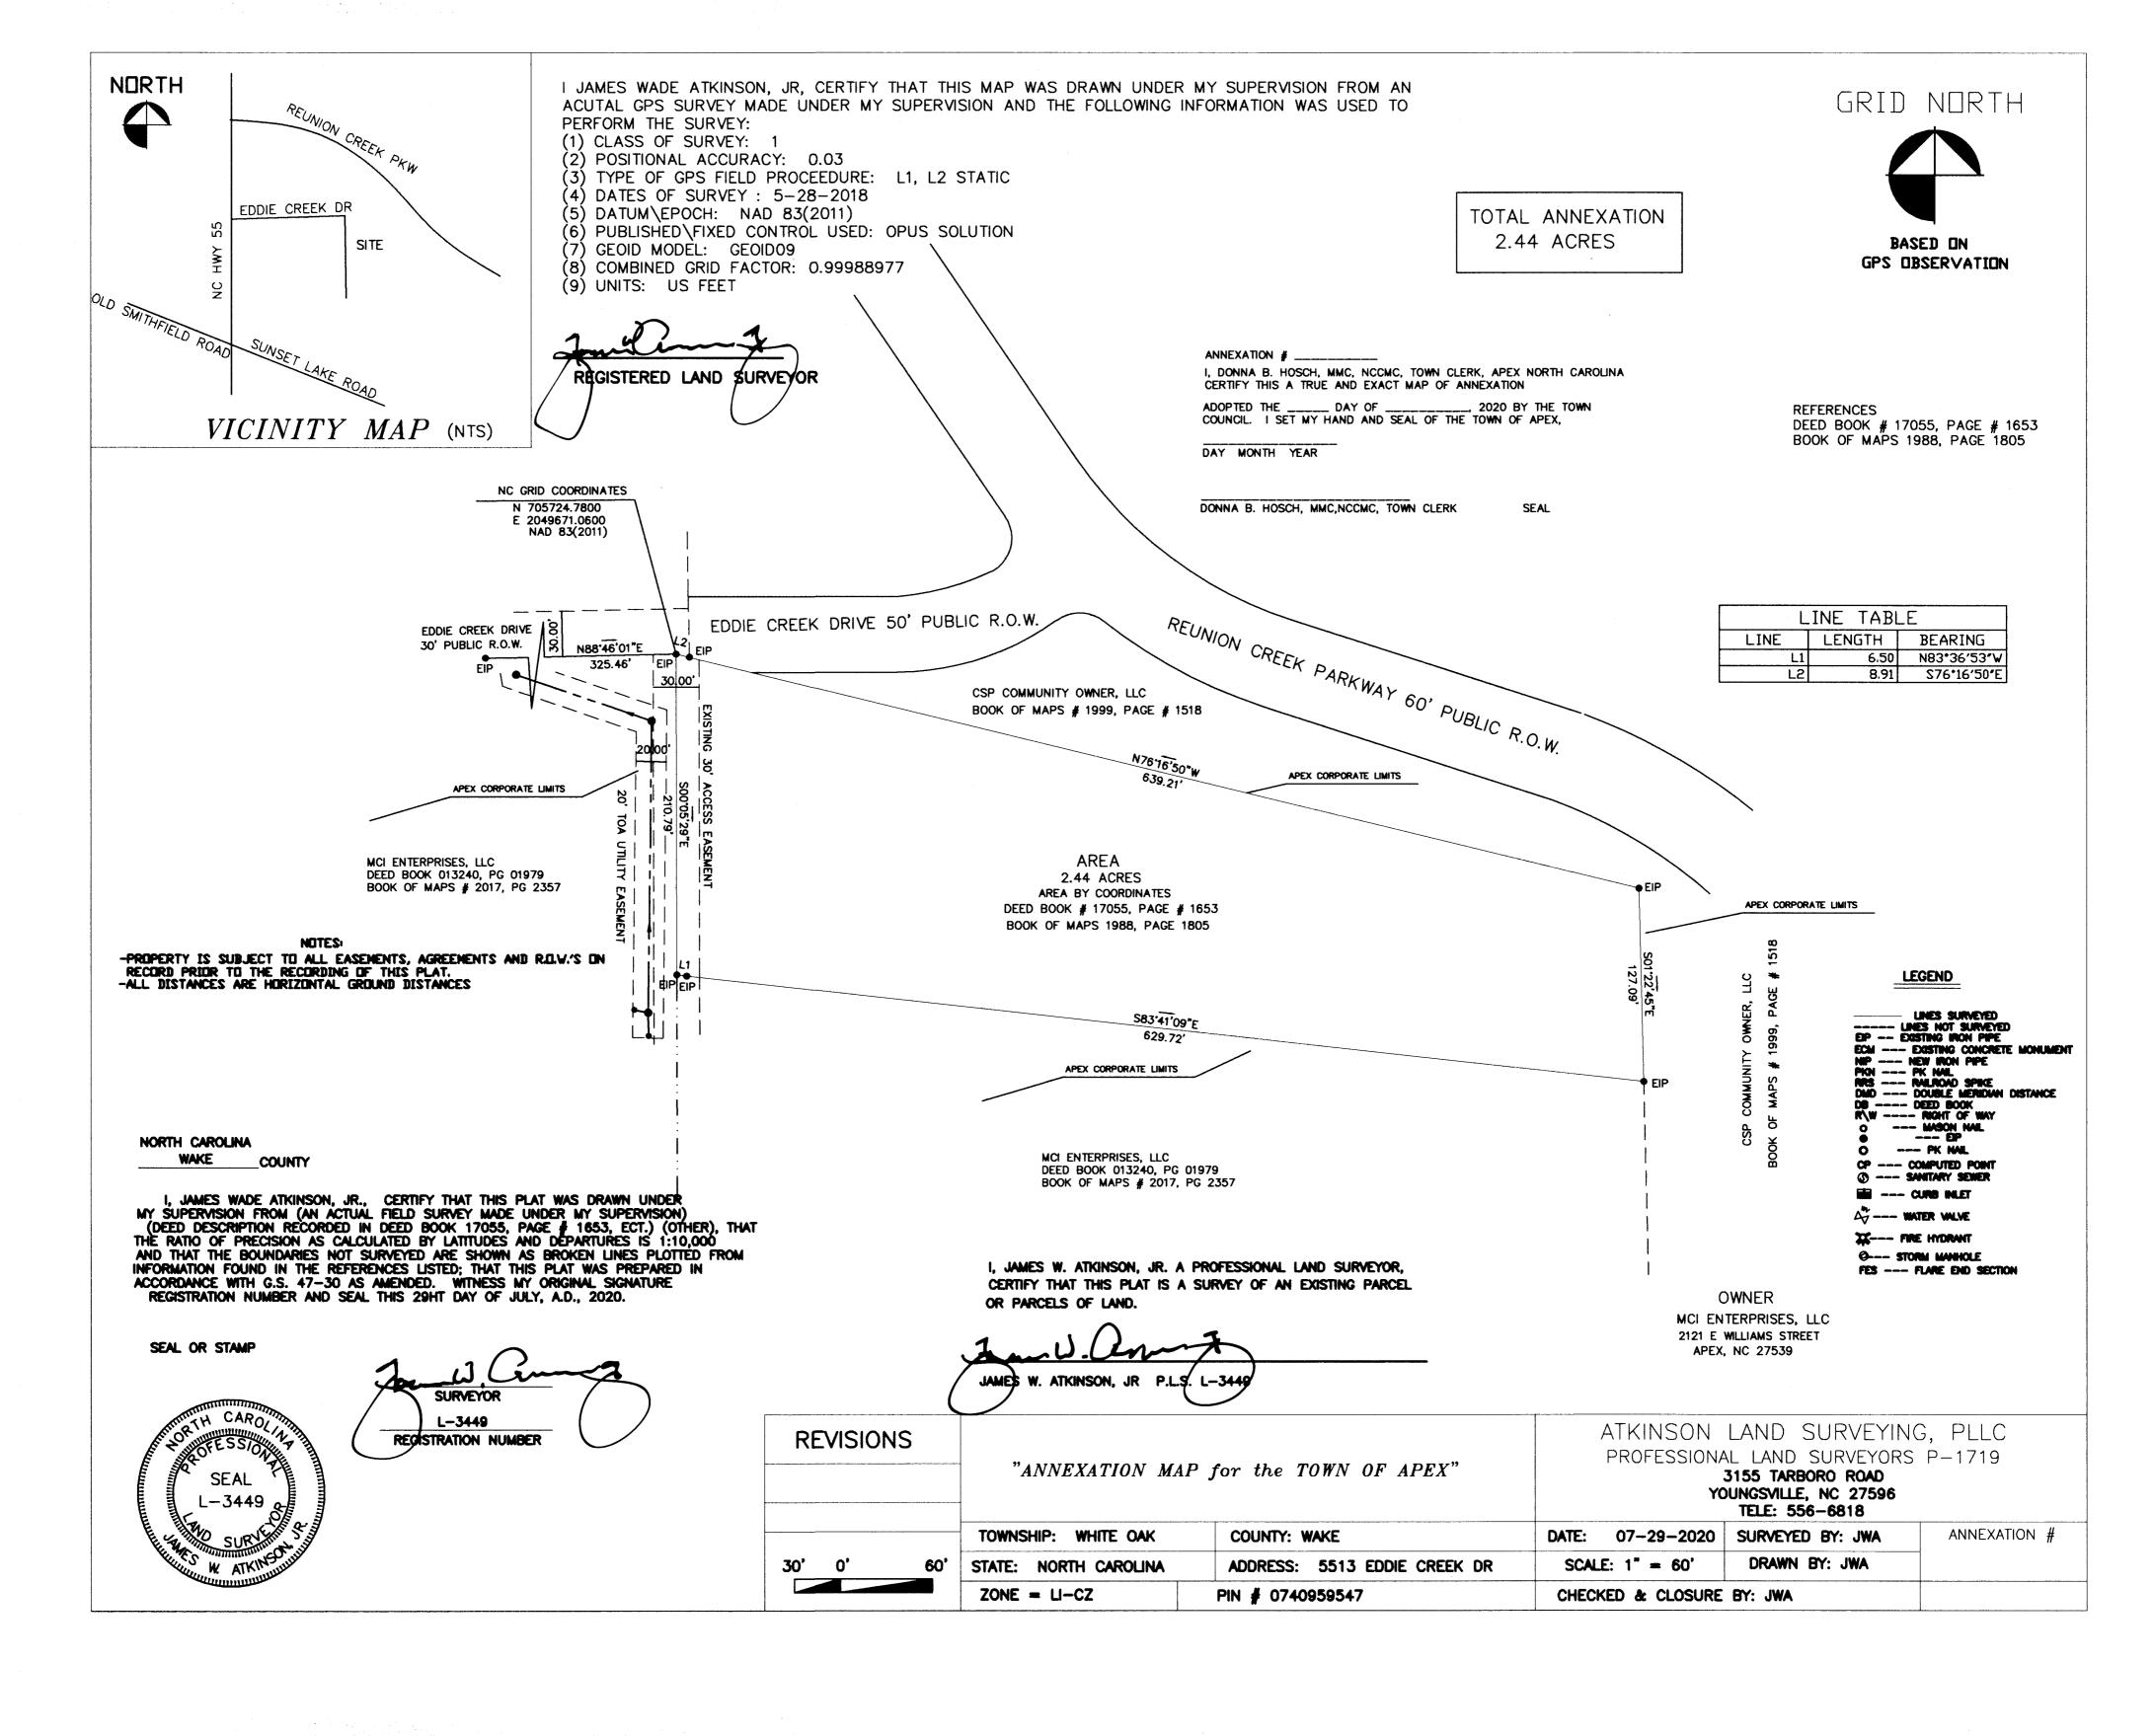

Beginning at an existing iron pipe having NC Grid coordinates of N 705724.78 E 2049671.06 Thence from said point of beginning S76-16-50 E 8.91 ft to an existing iron pipe. Thence S 76-16-50 E 639.21 ft to an existing iron pipe. Thence S 01-22-45 E 127.09 ft to an existing iron pipe. Thence N 83-41-09 W 629.72 ft to an existing iron pipe. Thence N 83-36-53 W 6.50 ft to an existing iron pipe. Thence N 00-05-29 W 210.79 ft to the point and place of beginning. Containing 2.44 acres as shown on book of maps 1988, page 1805