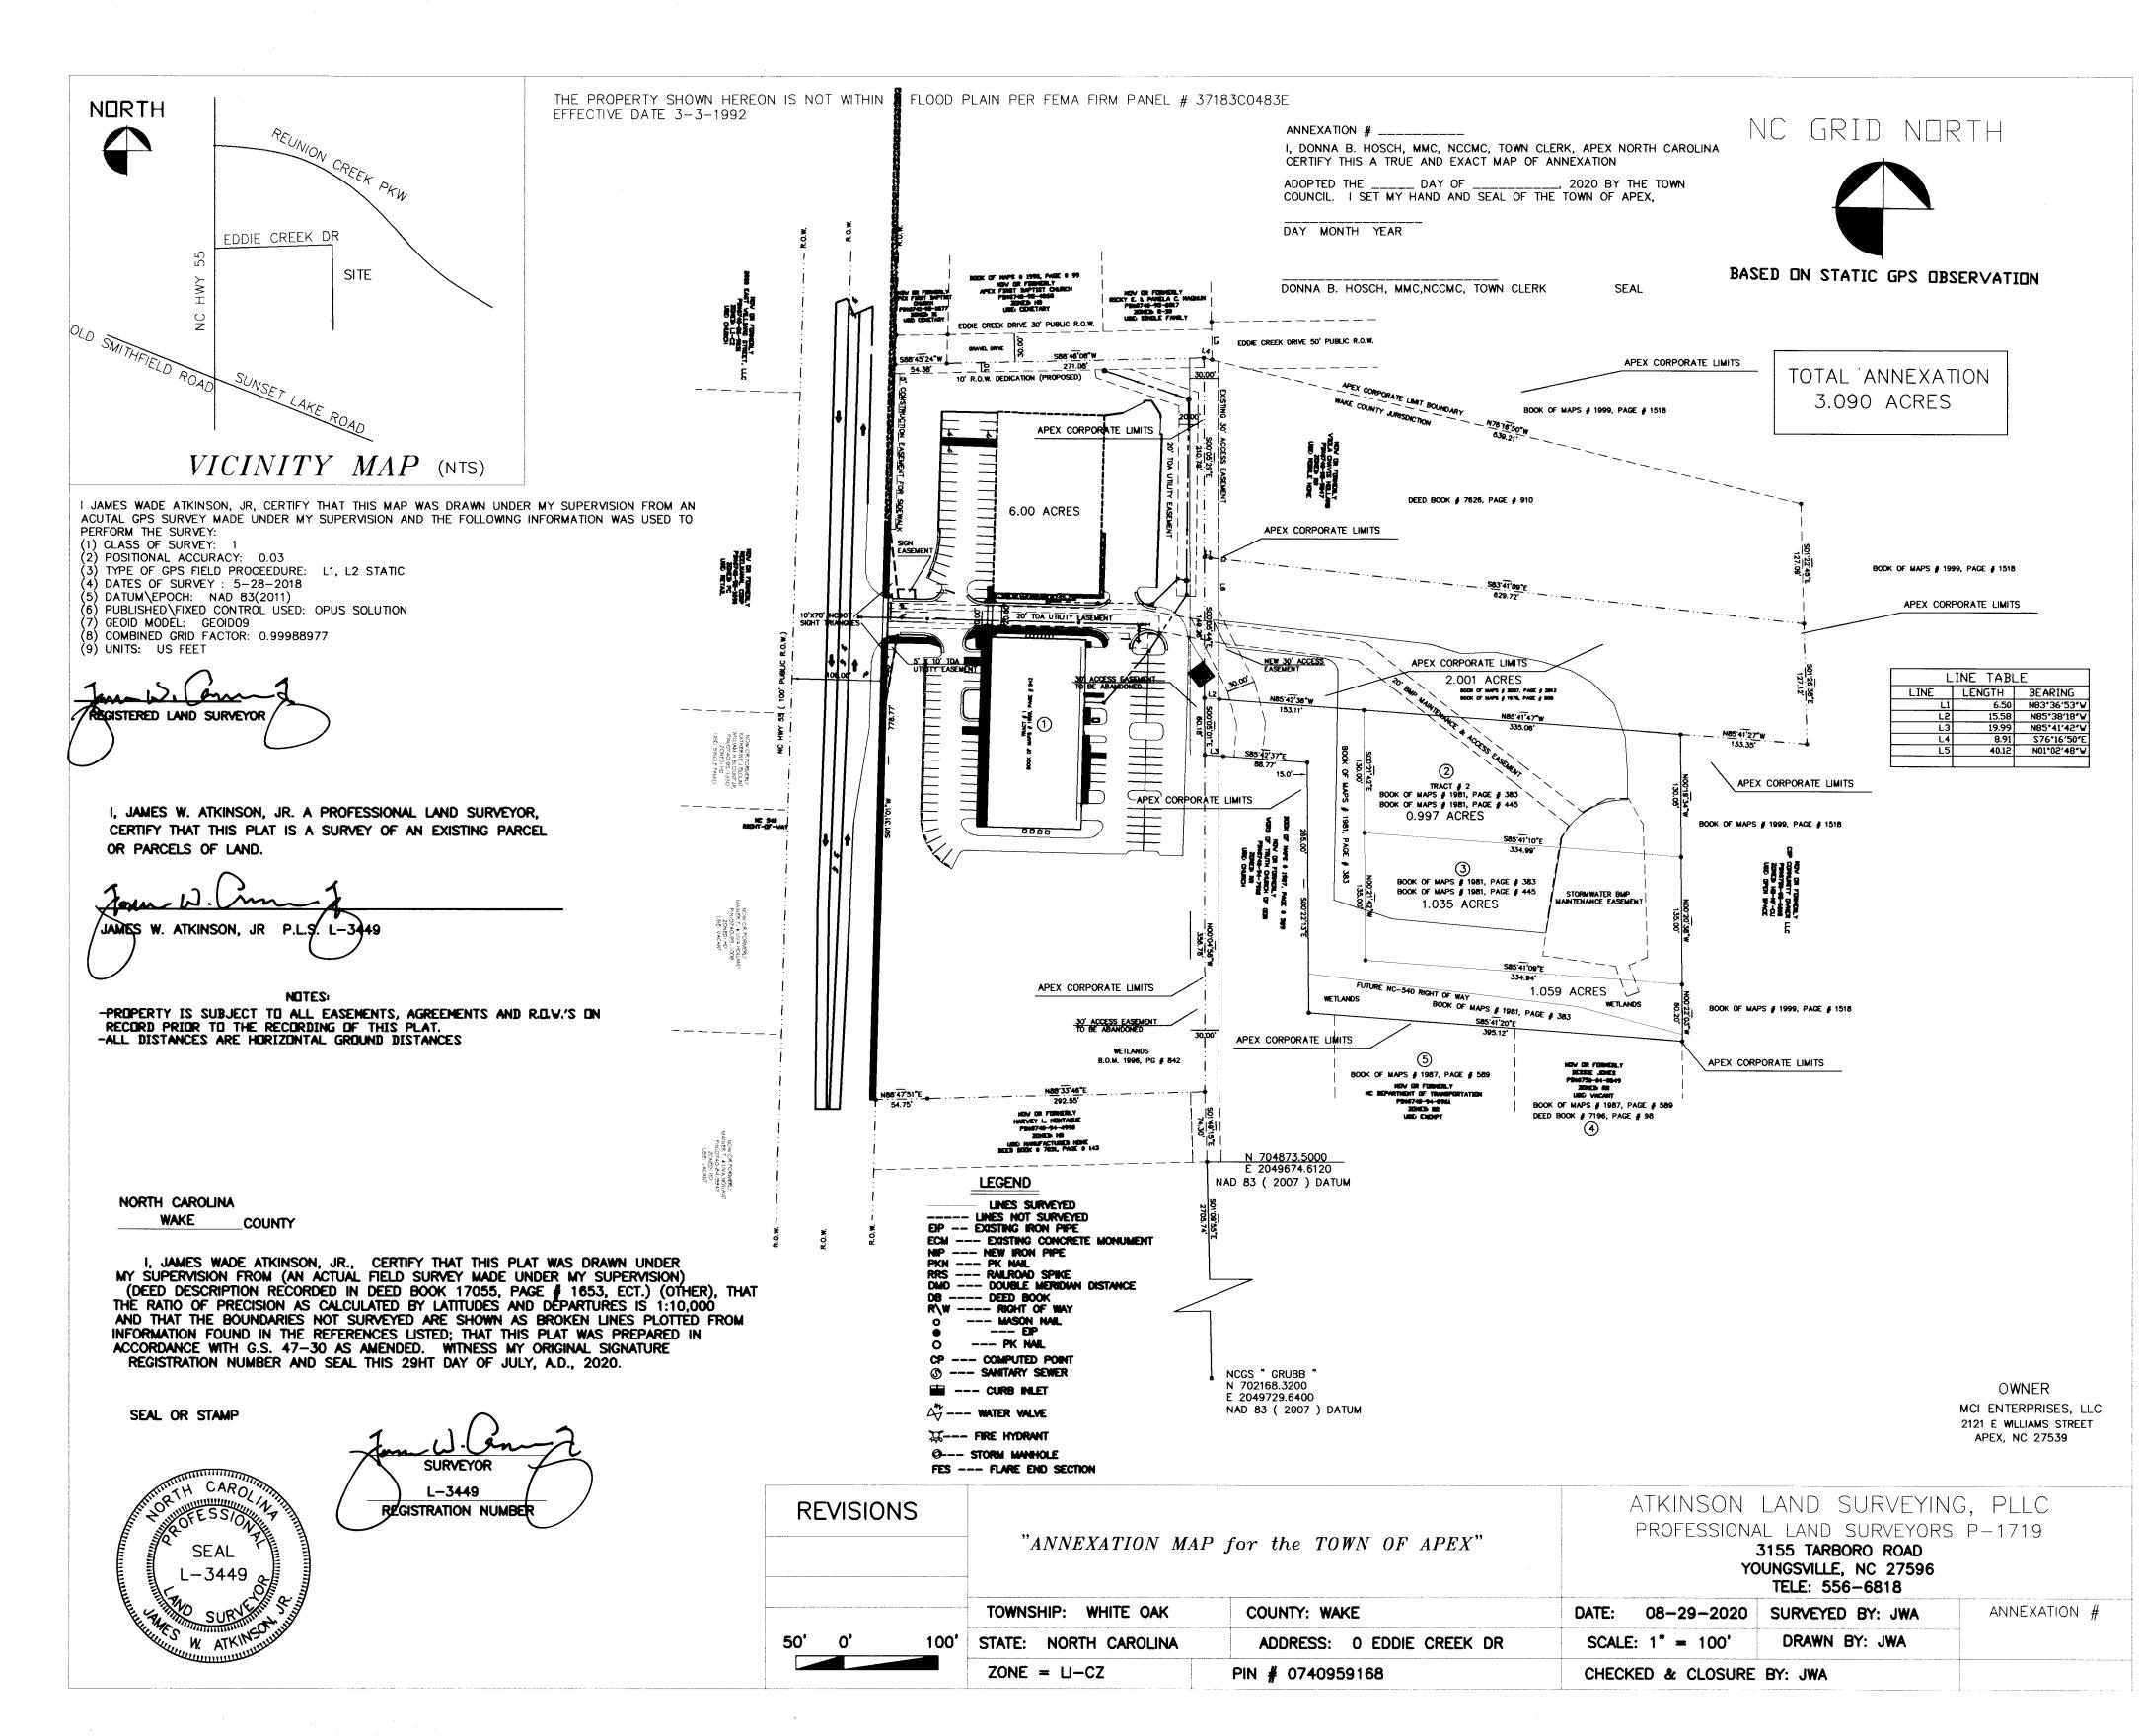

Beginning at an existing iron pipe having NC Grid coordinates of N 705724.78 E 2049671.06 Thence from said point of beginning S76-16-50 E 8.91 ft to an existing iron pipe. Thence S 76-16-50 E 639.21 ft to an existing iron pipe. Thence S 01-22-45 E 127.09 ft to an existing iron pipe. Thence N 83-41-09 W 629.72 ft to an existing iron pipe. Thence N 83-36-53 W 6.50 ft to an existing iron pipe. Thence N 00-05-29 W 210.79 ft to the point and place of beginning. Containing 2.44 acres as shown on book of maps 1988, page 1805

Beginning at an iron pipe, said pipe being the north east corner of book of maps 1981, page 383, thence S00-05-01E 60.18 to a point, thence S85-41-42E 19.99 to a point, thence S85-42-37E 88.77 to a point, thence S00-22-13E 265.00 to a point, thence S85-41-20E 395.12 to a point, thence N00-22-03W 60.20 to a point, thence N00-20-38W 135.00 to a point, thence N00-19-34W 130.05 to a point, thence N85-41-47W 335.06 to a point, thence N85-42-36W 153.11 to a point, thence N85-38-18W 15.58 to the point and place of beginning containing 3.09 acres

#### Wake County Real Estate Data **Account Summary**

<u>iMaps</u> Tax Bills

Real Estate ID 0206589

PIN # 0740959168

Account Search

**Location Address** 0 EDDIE CREEK DR

**Property Description** 

SM PT MCI BUSINESS PARK BM2017-02357

#### Wake County Real Estate Data **Account Summary**

<u>iMaps</u> Tax Bills

Real Estate ID 0030282

PIN # 0740959547

Account Search

**Location Address** 5513 EDDIE CREEK DR

**Property Description APEX RD TR1** 