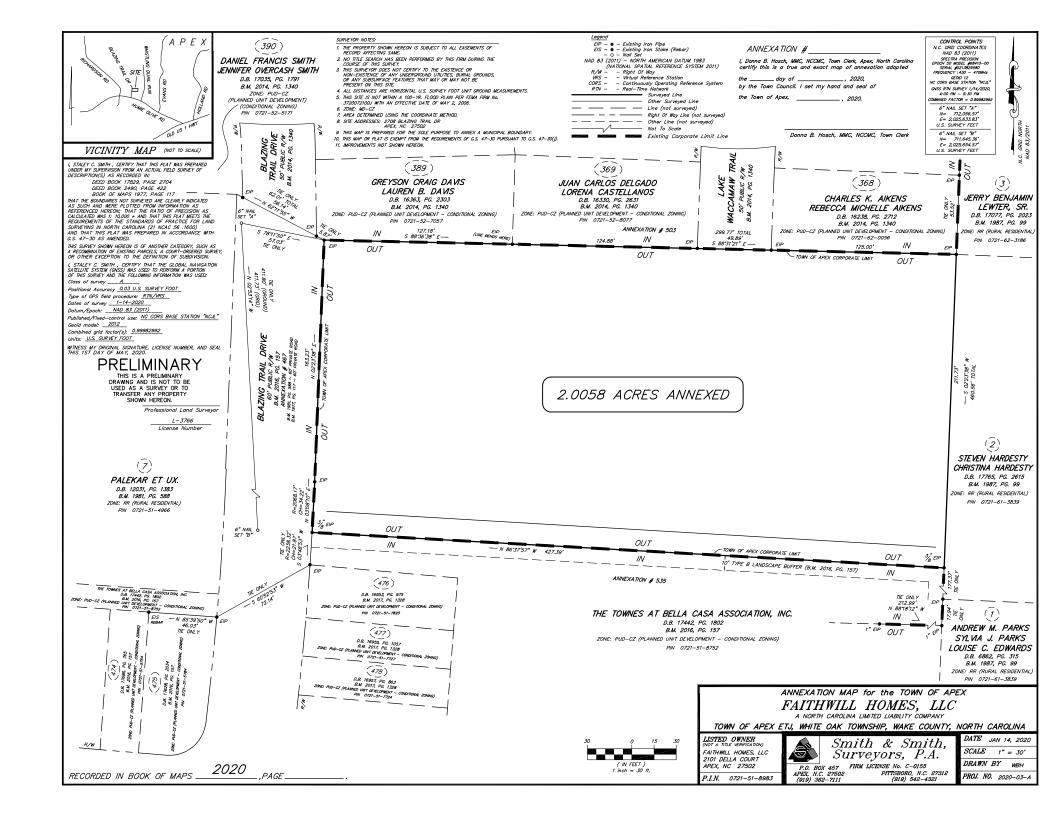

Smith & Smith Surveyors, P.A. P.O. Box 457 Apex, N.C. 27502 (919) 362-7111 Firm License No. C-0155

Lying and being in Town of Apex ETJ, White Oak Township, Wake County, North Carolina and described more fully as follows to wit:

BEGINNING at an existing iron pipe on the eastern 60' public right of way of Blazing Trail Drive (B.M. 2016, Pg. 157) also being the southwesternmost corner of Lot 389 (B.M. 2014, PG. 1340) located South 78° 11' 50" East, 57.03 feet from a 6 inch nail set "A" bearing NAD 83 (2011) coordinate values of North 712,056.57 feet, East 2,025,633.83 feet; thence South 88° 36' 38" East, 127.18 feet to an existing iron pipe; thence South 88° 31' 21" East, 299.77 feet to an existing iron pipe; thence South 02° 23' 38" West, 211.73 feet to an existing iron pipe; thence North 86° 37' 57" West, 427.39 feet to an existing iron pipe; thence a curve to the left North 03° 08' 10" East, 34.22 feet (chord) 2068.17 feet (radius) to an existing iron pipe; thence North 02° 23' 38" East, 163.23 feet to the BEGINNING, containing 2.0058 total acres more or less as shown on a map prepared by Smith & Smith Surveyors, P.A. entitled "Annexation Map for the Town Of Apex, Faithwill Homes, LLC", dated January 14, 2020.

The above-described area is recorded in: D.B. 17829, Pg. 2704 (also see D.B 2490, Pg. 422) ~ PIN 0721-51-8983